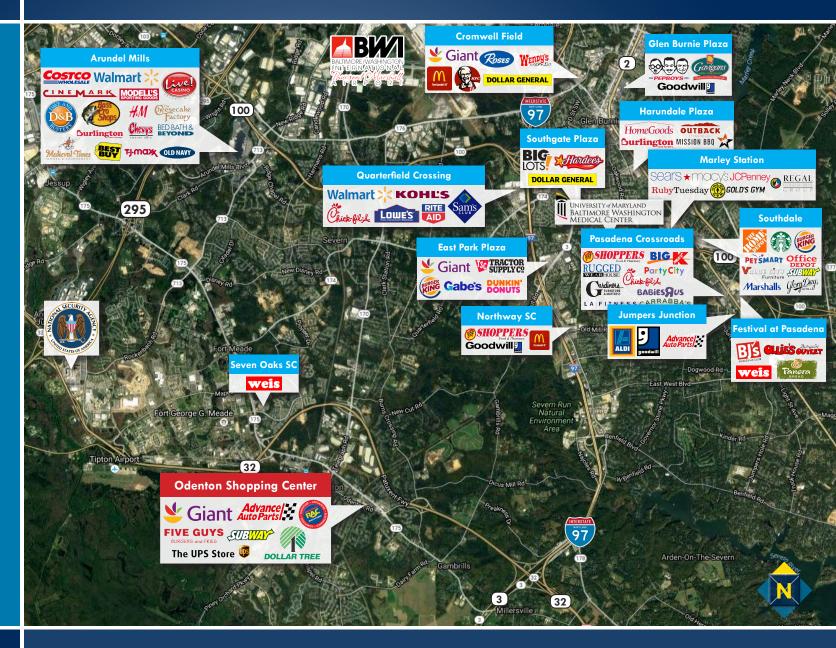

### **BIRDSEYE**

ODENTON SHOPPING CENTER | 1161 ANNAPOLIS ROAD | ODENTON, MARYLAND, 21113