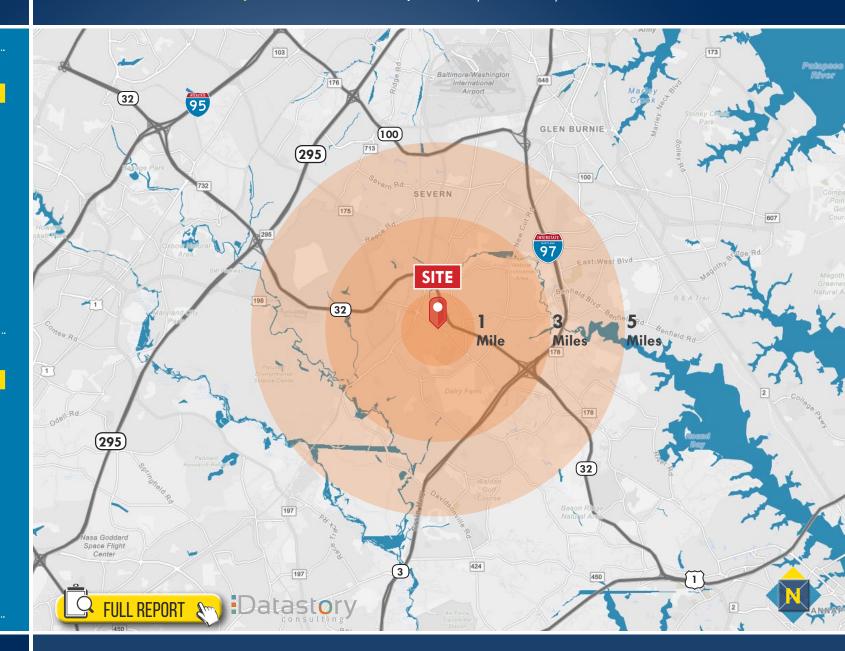

### LOCATION / DEMOGRAPHICS ODENTON SHOPPING CENTER | 1161 ANNAPOLIS ROAD | ODENTON, MARYLAND, 21113

#### DEMOGRAPHICS

3 miles 1 mile

5 miles

**Population** 

54.838 139.539

Number of Households

50.270 20.534

**Average Household Income** 

\$111.949 \$111.735

Daytime Employees

14.117 41.229