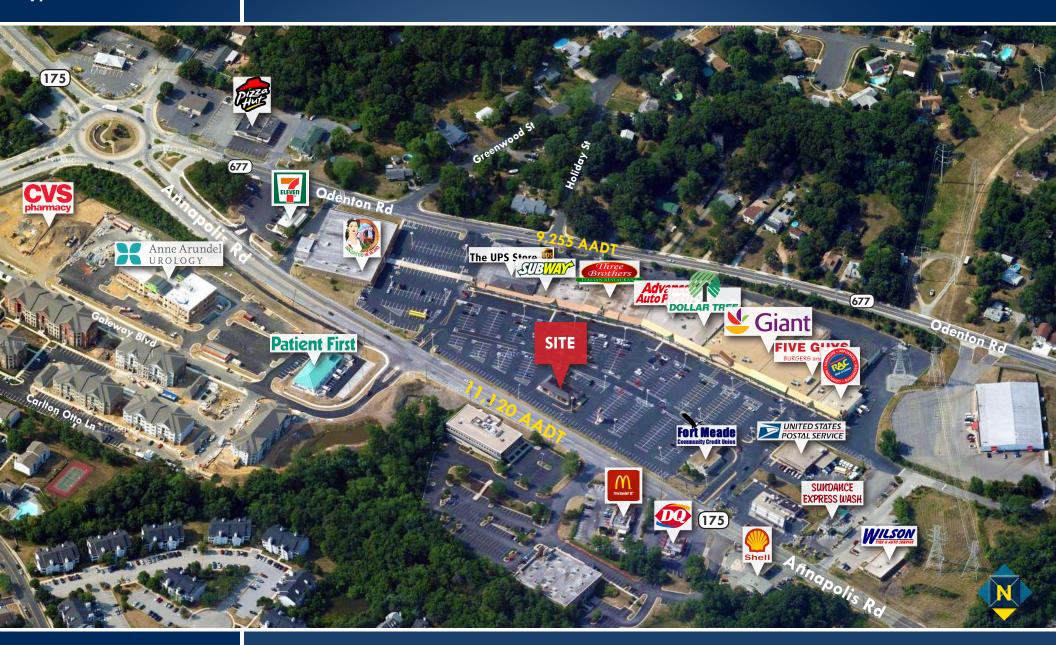

### **BIRDSEYE**

ODENTON SHOPPING CENTER | 1161 ANNAPOLIS ROAD | ODENTON, MARYLAND, 21113

### TRAFFIC COUNT

11,120 AADT (Annapolis Rd)

### **HIGHLIGHTS**

- ► Former bank branch pad with drive-thru
- ► Great visibility from Annapolis **Road / MD 175**
- ► Grocery-anchored shopping center (Giant Food)
- ► Freestanding building with many potential uses
- ► Easy access to Route 32 (Patuxent Freeway)
- ► Join Giant, Dollar Tree, Goodwill, Advance Auto Parts, Little Caesars, Five Guys, Rent-A-Center, Subway, Hunan L'Rose. The UPS Store & more!