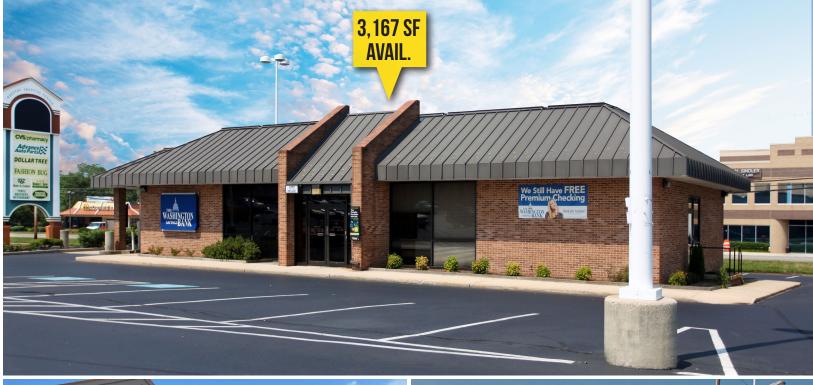

#### **BUILDING SIZE**

3.167 sf

Through October 31, 2019

**O-EOD (East Odenton)** 

### **HIGHLIGHTS**

- ► Former bank branch pad with drive-thru
- ► Great visibility from Annapolis **Road / MD 175**
- ► Grocery-anchored shopping center (Giant Food)
- ► Freestanding building with many potential uses
- ► Easy access to Route 32 (Patuxent Freeway)
- ► Join Giant, Dollar Tree, Goodwill, Advance Auto Parts, Little Caesars, Five Guys, Rent-A-Center, Subway, Hunan L'Rose. The UPS Store & more!