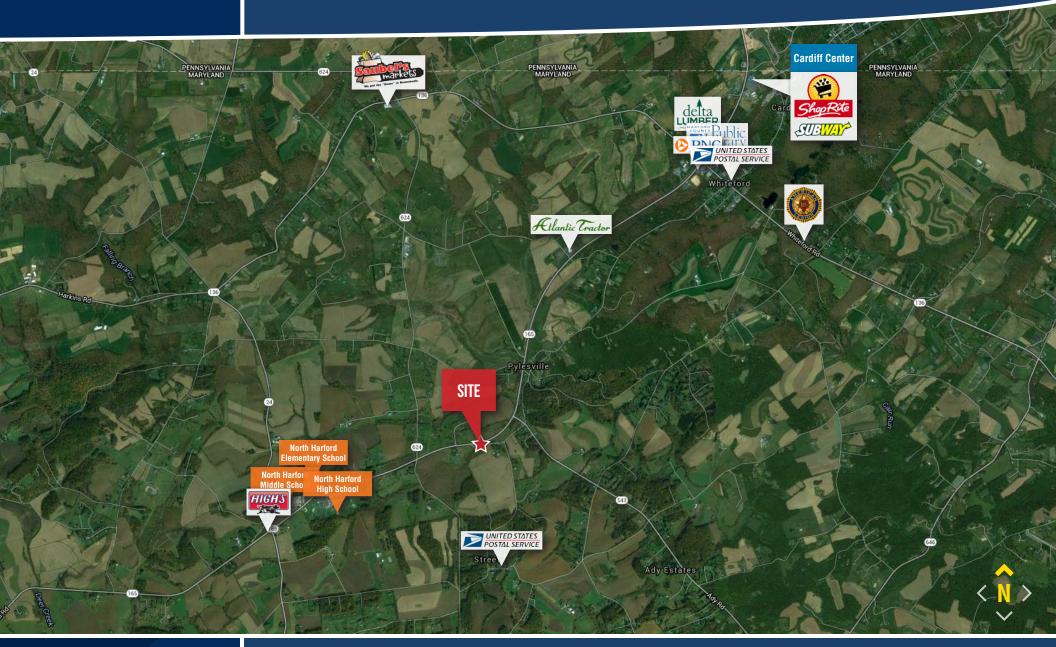

# Trade Area

707 Old Pylesville Road | Pylesville, Maryland 21132

Beetle Smith ☎ 410.879.1900 bsmith@mackenziecommercial.com

Fred Kern ☎ 410.879.1900 fkern@mackenziecommercial.com

MACKENZIE