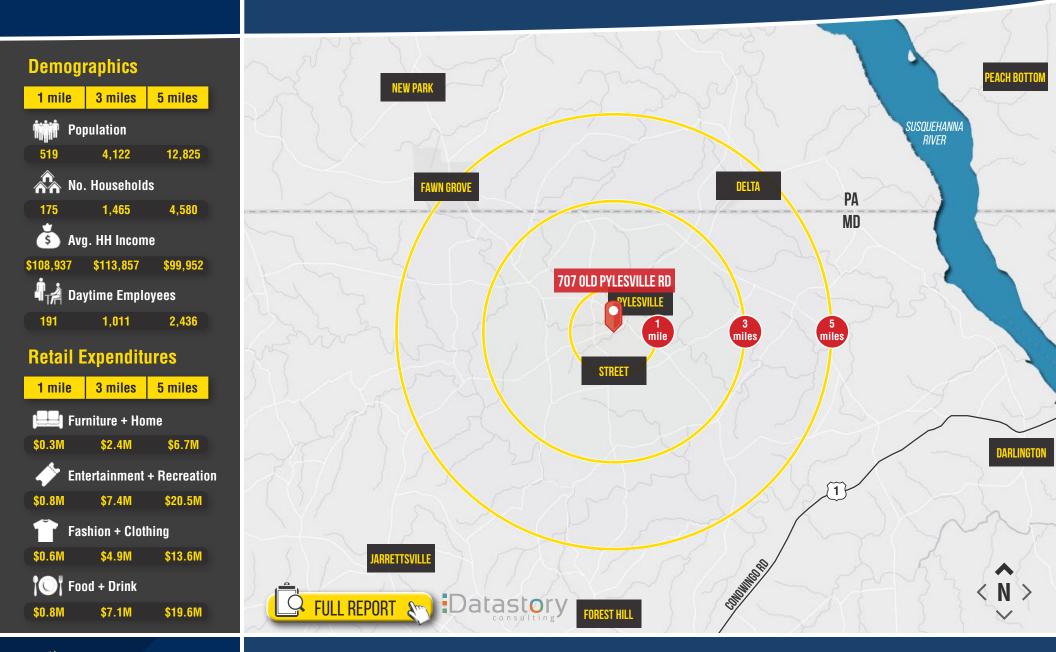

# **Location / Demographics**

707 Old Pylesville Road | Pylesville, Maryland 21132

**Beetle Smith | Senior Vice President**