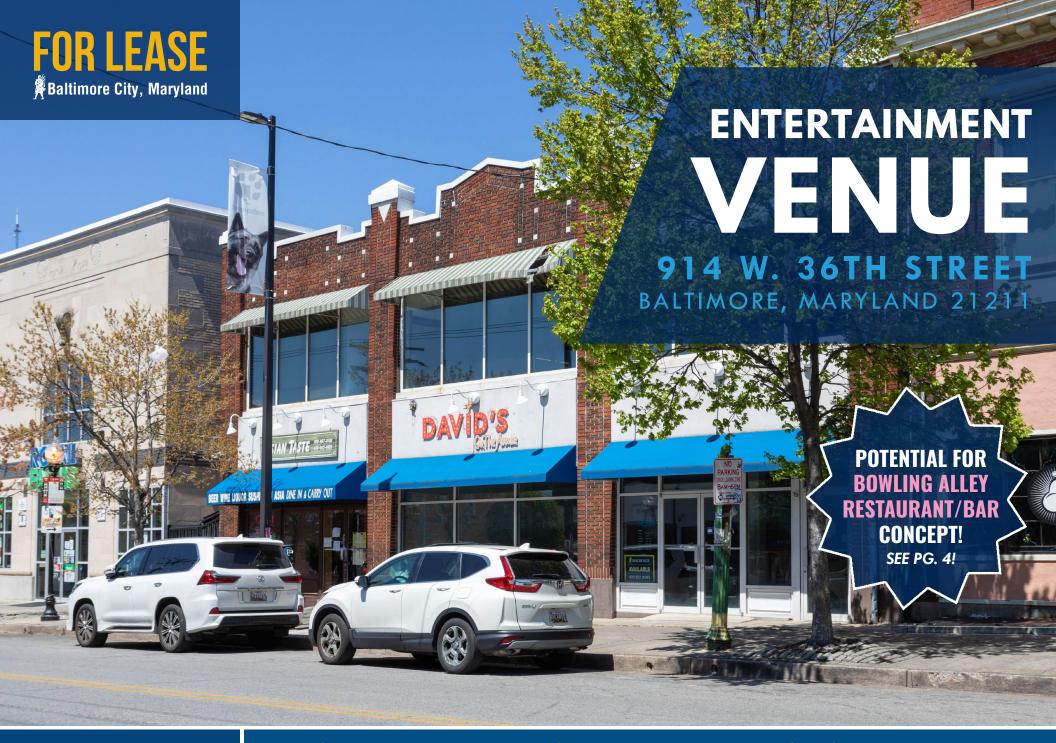

## FOR LEASE Baltimore City, Maryland

## RETAIL/ENTERTAINMENT USE IN HAMPDEN

914 W. 36TH STREET | BALTIMORE, MARYLAND 21211

### **HIGHLIGHTS**

- ► Former 1950s-era underground duckpin bowling allev
- ► Existing original "duckpin style" bowling lane infrastructure
- ► Flexible delivery condition based on terms and use
- ► THE best location on "The Avenue" (W. 36th Street)
- ► Ideal for bar/restaurant or entertainment venue
- ▶ Join the active, creative and vibrant Hampden neighborhood