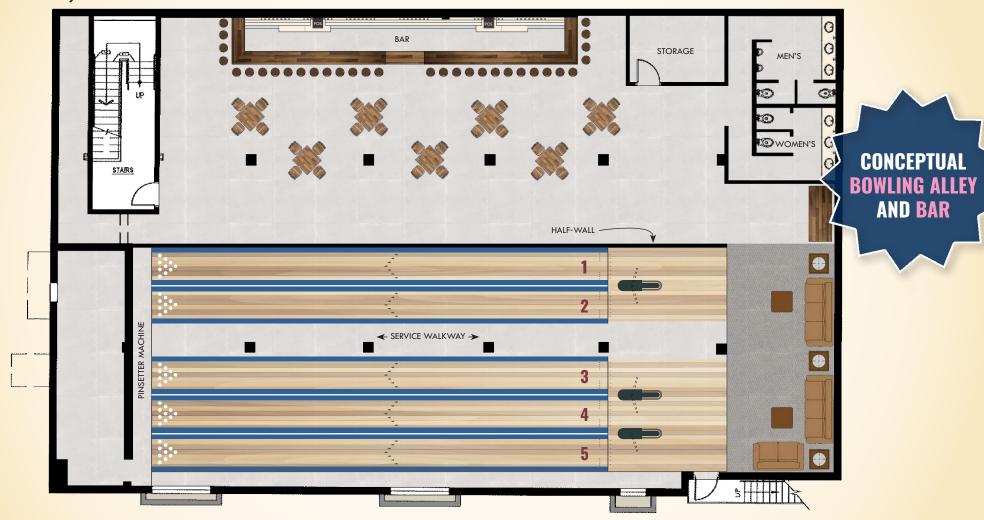

### **FLOOR PLAN: BASEMENT**

914 W. 36TH STREET | BALTIMORE, MARYLAND 21211

### 6,000 LEASABLE SF ±

### **AVAILABLE**

 $6,000 \text{ sf} \pm (basement)$ See bowling alley concept on pgs. 4-5