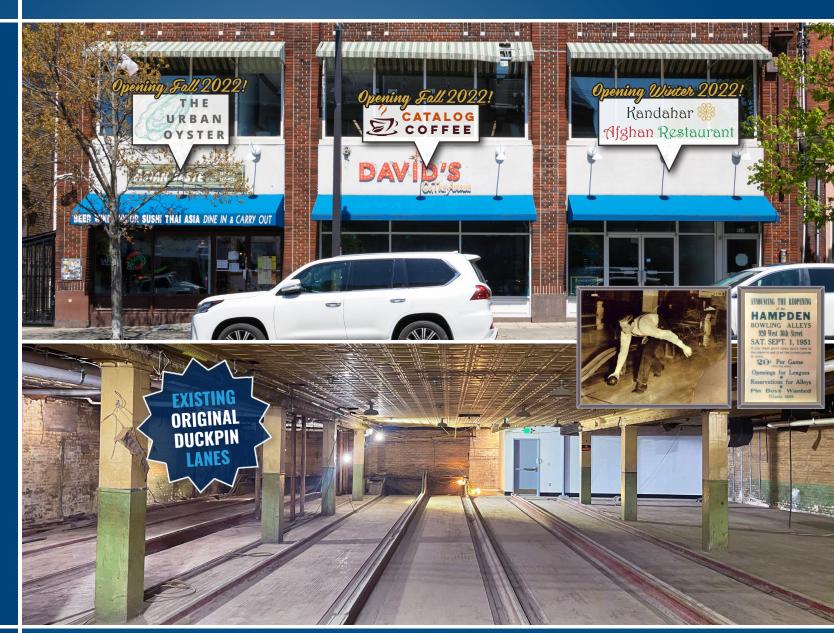

### **HIGHLIGHTS**

- ► Former 1950s-era underground duckpin bowling allev
- ► Existing original "duckpin style" bowling lane infrastructure
- ► Flexible delivery condition based on terms and use
- ► THE best location on "The Avenue" (W. 36th Street)
- ► Ideal for bar/restaurant or entertainment venue
- ▶ Join the active, creative and vibrant Hampden neighborhood

### **AVAILABLE**

 $6,000 \text{ sf} \pm (basement)$ See bowling alley concept on pgs. 4-5