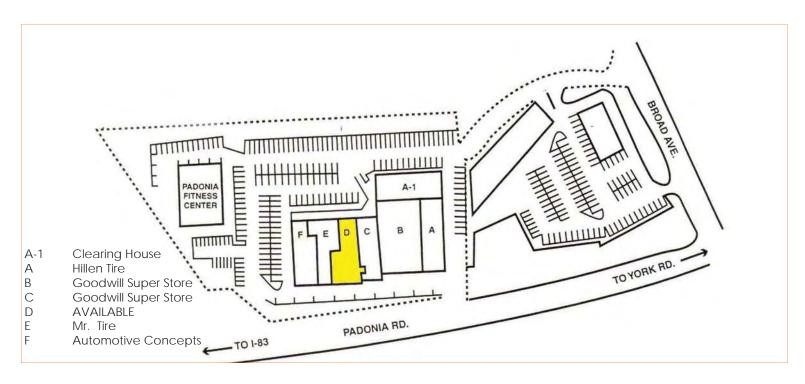

## PADONIA CENTER

200 E. Padonia Road Timonium, Maryland 21093

**AVAILABLE** 

4,312 sf

**BUILDING SIZE** 

40,000 sf +/-

PRICE

\$13.00 psf, NNN

### **HIGHLIGHTS**

- Located on Padonia Road between York Road and I-83 with a daily traffic count of 33,500 vehicles
- Co-tenants include: Padonia Fitness, The Clearing House, Goodwill Superstore, Hillen Tire, Automotive Concepts, and Mr. Tire