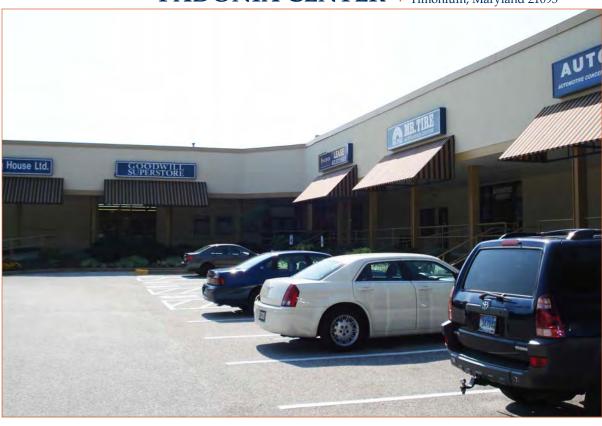

### **HIGHLIGHTS**

- Located on Padonia Road between York Road and I-83 with a daily traffic count of 33,500 vehicles
- Co-tenants include: Padonia Fitness, The Clearing House, Goodwill Superstore, Hillen Tire, Automotive Concepts, and Mr. Tire