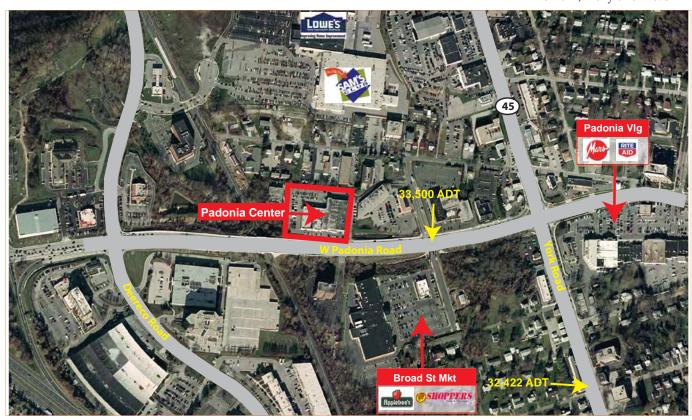

### **HIGHLIGHTS**

- Located on Padonia Road between York Road and I-83 with a daily traffic count of 33,500 vehicles
- Co-tenants include: Padonia Fitness, The Clearing House, Goodwill Superstore, Hillen Tire, Automotive Concepts, and Mr. Tire