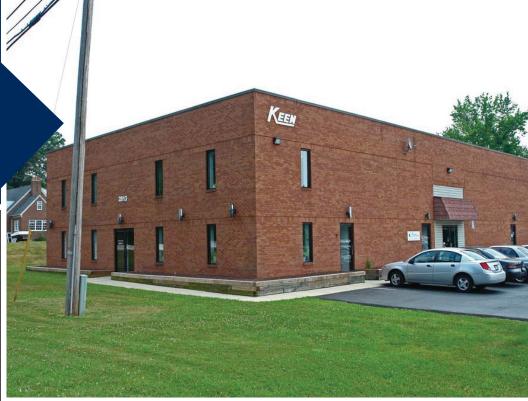

# 2813 PULASKI HIGHWAY

Edgewood, Maryland 21040

## **HIGHLIGHTS**:

- Tenant controlled utilities
- Ample on-site parking
- Excellent location in Edgewood, facing Pulaski Highway, with easy access to points north and south

15 Churchville Road, Suite 108 Bel Air, MD 21014 | 410.879.1900 www.mackenziecommercial.com **Beetle Smith** 