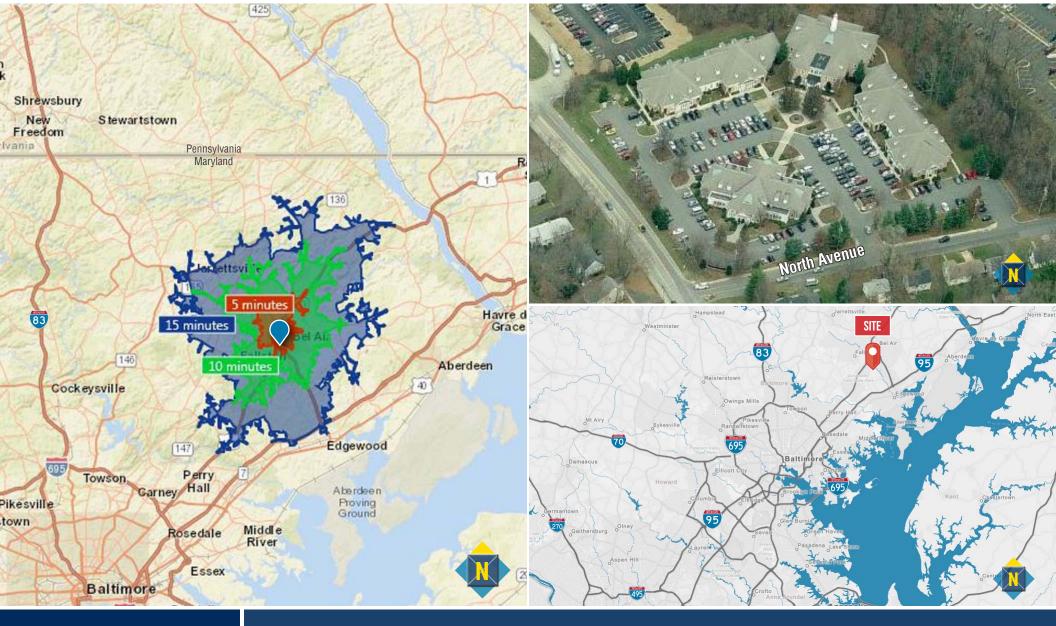

## LOCATION/BIRDSEYE/DRIVE TIME North Park Business Center | 4 North Avenue | Bel Air, Maryland 21014

Beetle Smith | Senior Vice President 🙃 443.573.3219 🖂 bsmith@mackenziecommercial.com

Tom Mottley | Vice President 🖀 443.573.3217 🖂 tmottley@mackenziecommercial.com MacKenzie Commercial Real Estate Services, LLC • 410-879-1900 • 3465 Box Hill Corporate Center Drive, Suite F | Abingdon, Maryland 21009 • www.MACKENZIECOMMERCIAL.com