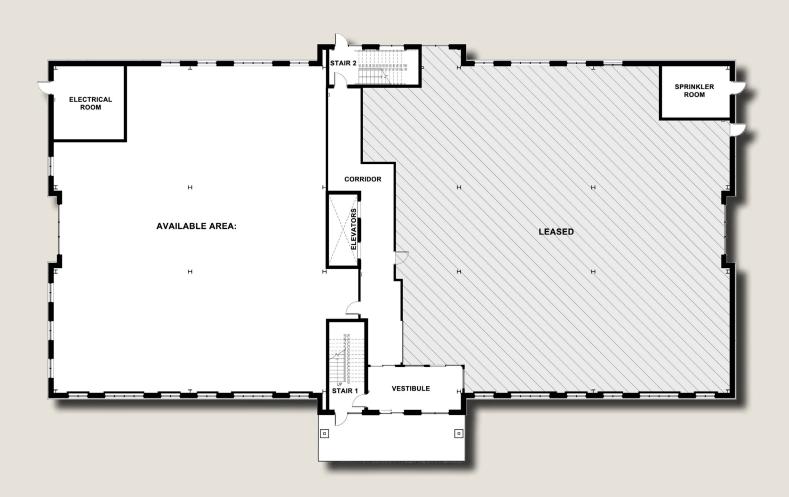

#### **PROPERTY STATS:**

- ► Available 5,697 sf
- ► Rental Rate \$24.50/sf, NNN
- ► Property Use Office/Medical
- **▶** Parking Over 104 spaces available
- Condition **Under construction**
- ► Nearby Amenities