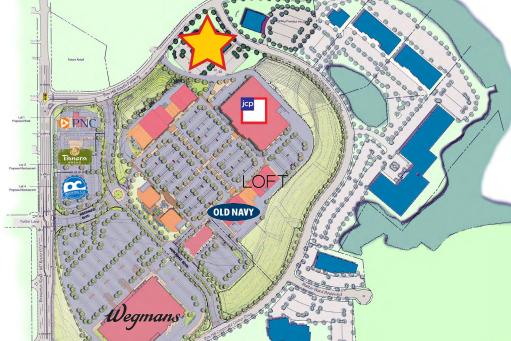

### **HIGHLIGHTS:**

- Class A medical building in the Boulevard at Box Hill
- ▶ Join other premier medical practices including Upper Chesapeake, Kaiser Permanente and Katzen Eye Group
- ► Close to many retail amenities including Wegmans, Panera Bread, OC Brewing Company, Old Navy, JC Penney, Loft, PNC Bank, Sprint, and many more
- ► Easy access to I-95 and within minutes to White Marsh and Bel Air