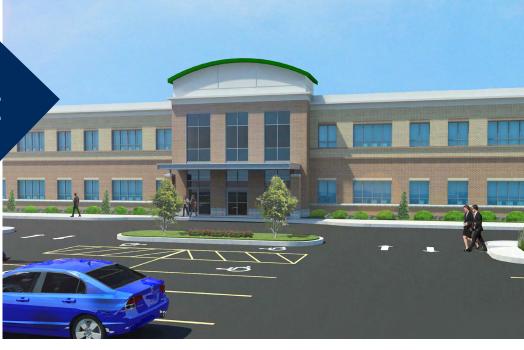

#### **PROPERTY STATS:**

- ► Available 5,697 sf
- ► Rental Rate \$24.50/sf, NNN
- ► Property Use Office/Medical
- **▶** Parking Over 104 spaces available
- Condition **Under construction**
- ► Nearby Amenities

### **HIGHLIGHTS:**

- Class A medical building in the Boulevard at Box Hill
- ▶ Join other premier medical practices including Upper Chesapeake, Kaiser Permanente and Katzen Eye Group
- ► Close to many retail amenities including Wegmans, Panera Bread, OC Brewing Company, Old Navy, JC Penney, Loft, PNC Bank, Sprint, and many more
- ► Easy access to I-95 and within minutes to White Marsh and Bel Air