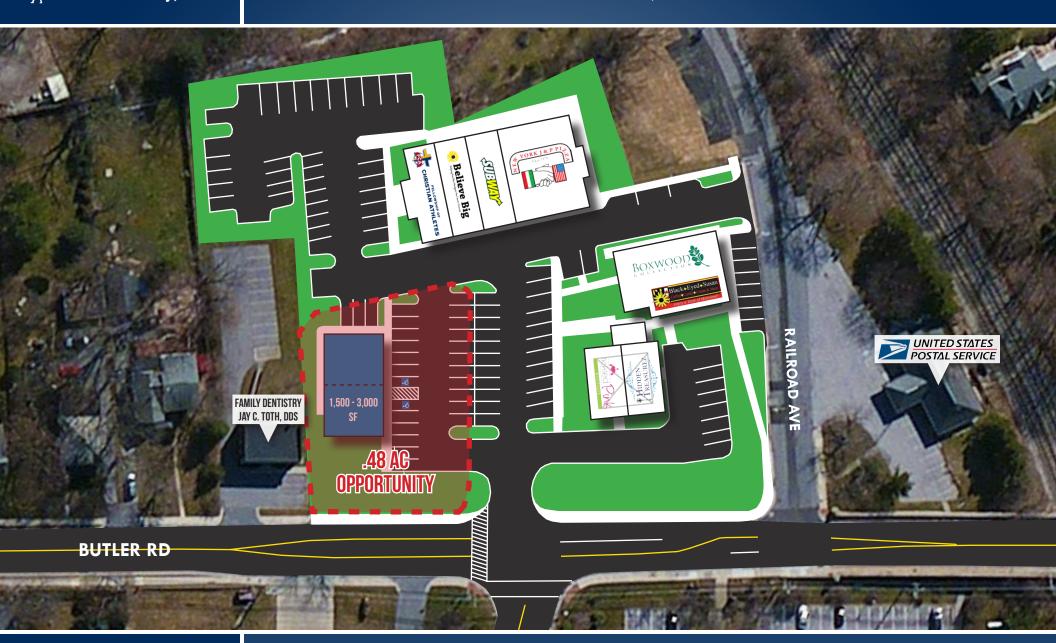

### **SITE PLAN**

**GLYNDON VILLAGE CENTER | 4819 BUTLER ROAD | GLYNDON, MARYLAND 21071** 

#### HIGHLIGHTS

- ► Attached to Glyndon Village Center (retail/office)
- ► Located directly across from **Glyndon Square Shopping** Center (Santoni's Grocery Store, Glyndon Grill, The Wine Post, Kuki Chinese & Japanese Cuisine)
- ► Minutes from I-795 & Reisterstown Road's retail corridor
- ► Ideal location to serve the high-income market of historic Glyndon and Reisterstown