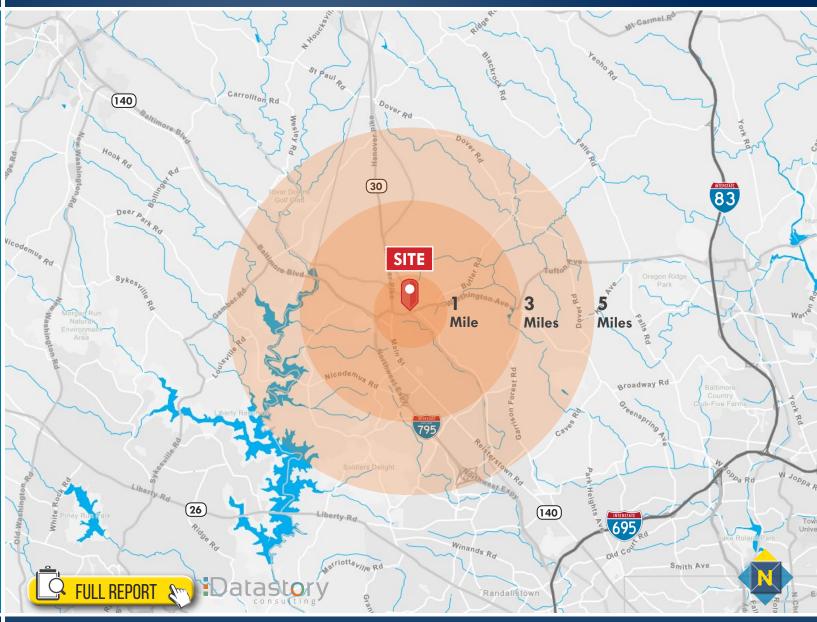

### **TRADE AREA**

**GLYNDON VILLAGE CENTER | 4819 BUTLER ROAD | GLYNDON, MARYLAND 21071** 