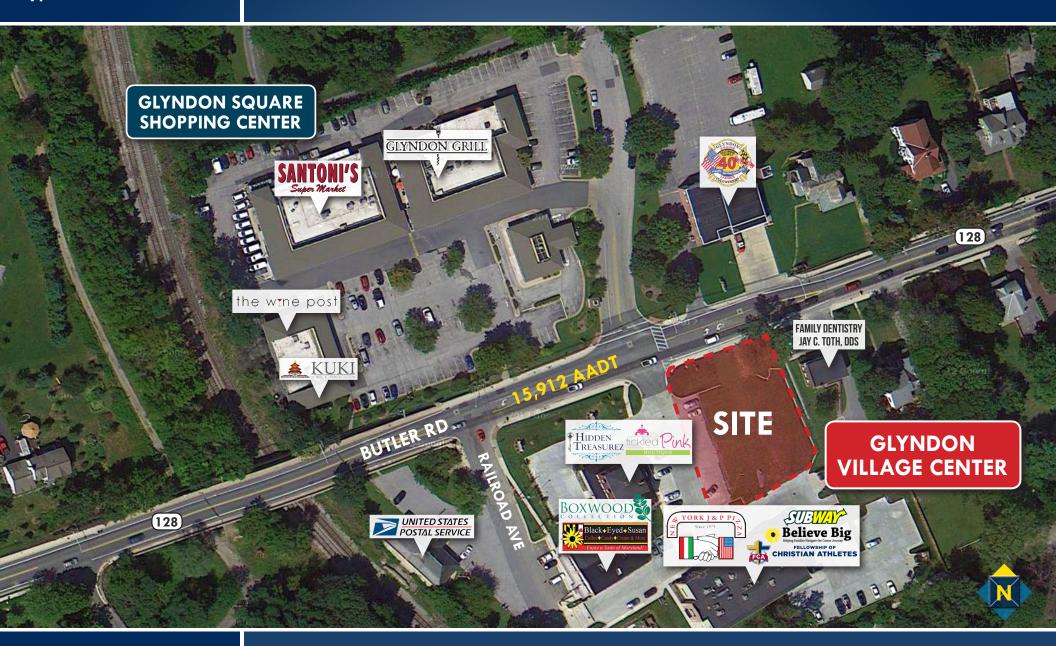

### **AERIAL**

**GLYNDON VILLAGE CENTER | 4819 BUTLER ROAD | GLYNDON, MARYLAND 21071** 

### **TRAFFIC COUNT**

15,912 AADT (Butler Rd/Rt. 128)

#### HIGHLIGHTS

- ► Attached to Glyndon Village Center (retail/office)
- ► Located directly across from **Glyndon Square Shopping** Center (Santoni's Grocery Store, Glyndon Grill, The Wine Post, Kuki Chinese & Japanese Cuisine)
- ► Minutes from I-795 & Reisterstown Road's retail corridor
- ► Ideal location to serve the high-income market of historic Glyndon and Reisterstown