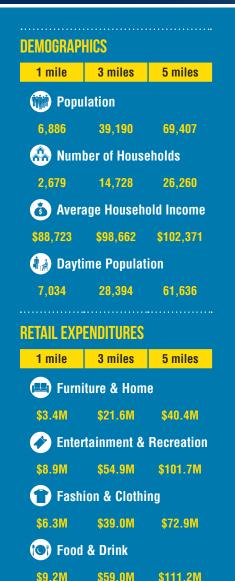

### LOCATION / DEMOGRAPHICS GLYNDON VILLAGE CENTER | 4819 BUTLER ROAD | GLYNDON, MARYLAND 21071

Chris Walsh | Vice President

★ 410.494.4866 mgioioso@mackenziecommercial.com