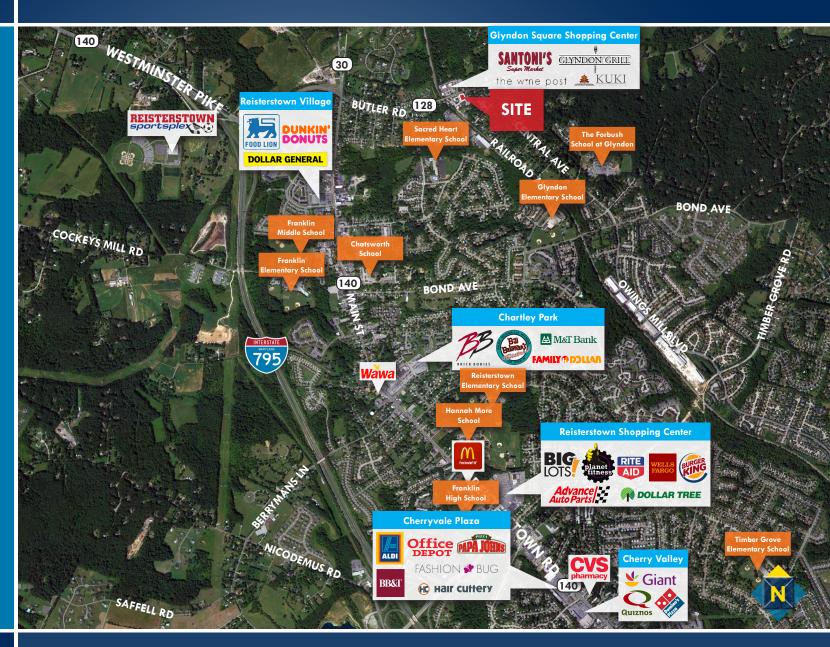

### **TRADE AREA**

**GLYNDON VILLAGE CENTER | 4819 BUTLER ROAD | GLYNDON, MARYLAND 21071** 

### **DOMINANT LIFESTYLES**

2 mile radius

39% Pleasantville

Average HH Size: 2.86 Median Age: 41.9 Median HH Income: \$85,000

### 32% City Lights

Average HH Size: 2.56 Median Age: 38.8 Median HH Income: \$60,000

#### **16%** Savvy Suburbanites

Average HH Size: 2.83 Median Age: 44.1 Median HH Income: \$104,000

Chris Walsh | Vice President

**★ 410.494.4857 ★ cwalsh@**mackenziecommercial.com

**10.494.4866 ■ mgioioso@**mackenziecommercial.com