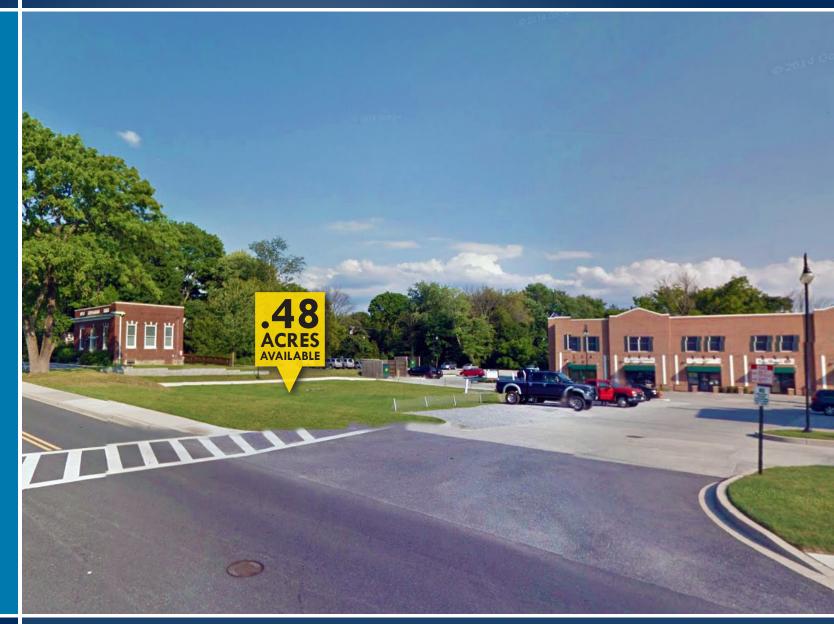

### PAD SITE @ GLYNDON VILLAGE CENTER 4819 BUTLER ROAD | GLYNDON, MARYLAND 21071

#### **AVAILABLE**

.48 Acres

#### HIGHLIGHTS

- ► Attached to Glyndon Village Center (retail/office)
- ► Located directly across from **Glyndon Square Shopping** Center (Santoni's Grocery Store, Glyndon Grill, The Wine Post, Kuki Chinese & Japanese Cuisine)
- ► Minutes from I-795 & Reisterstown Road's retail corridor
- ► Ideal location to serve the high-income market of historic Glyndon and Reisterstown