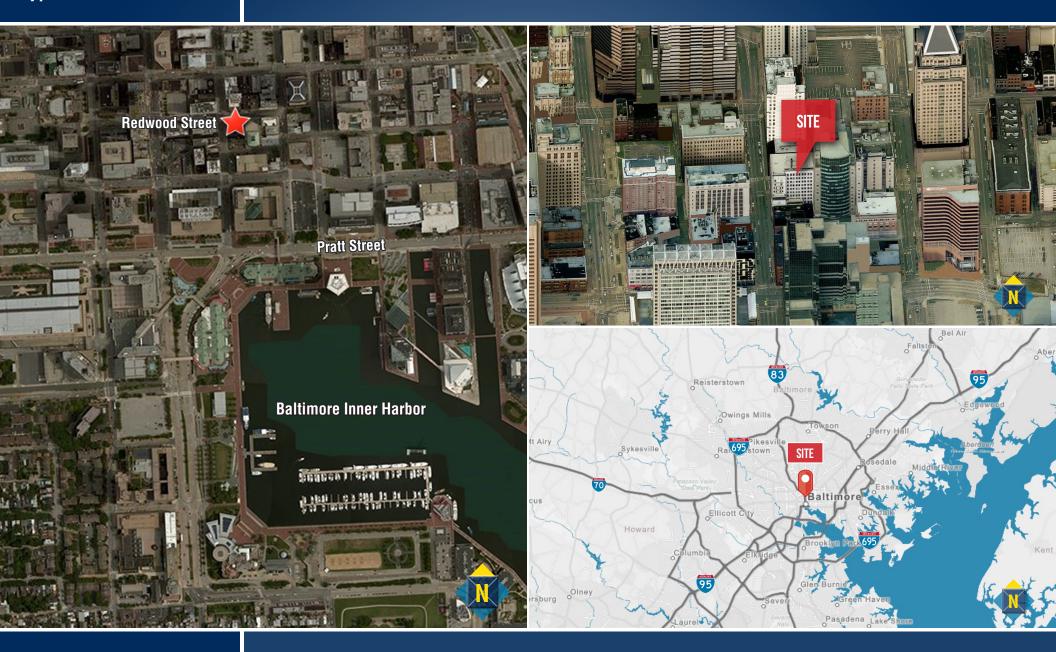

### **LOCATION**

THE VICKERS BUILDING | 225 E. REDWOOD STREET | BALTIMORE, MARYLAND 21202