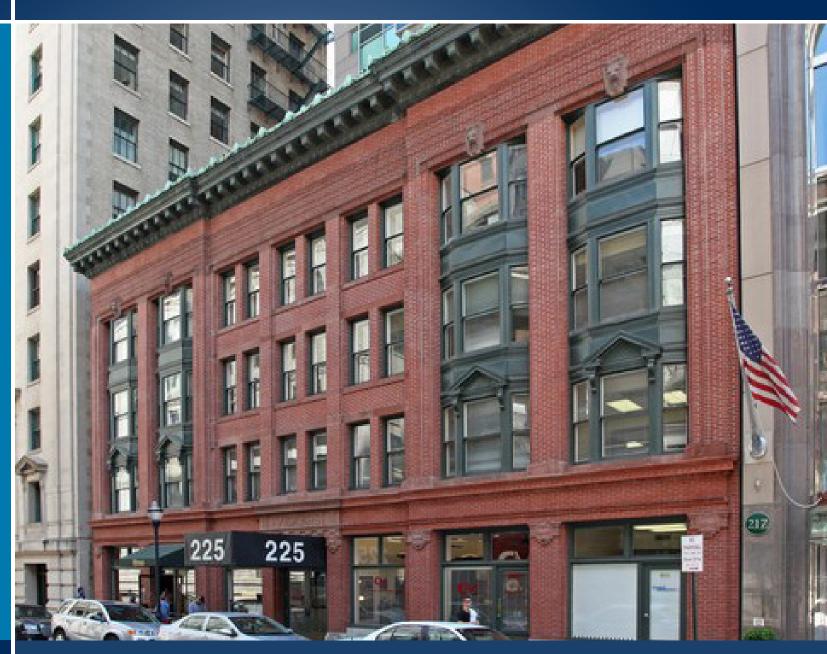

### THE VICKERS BUILDING 225 E. REDWOOD STREET | BALTIMORE, MARYLAND 21202

#### HIGHLIGHTS

- ► Most affordable rents in the City
- ► Two blocks from the Inner Harbor and City Courthouses
- On site with Werner's Restaurant and Clark Morely Salon with over 30 restaurants within one block of the location
- Secured access
- ► Various transportation options nearby
- ► Public water, public sewer and gas