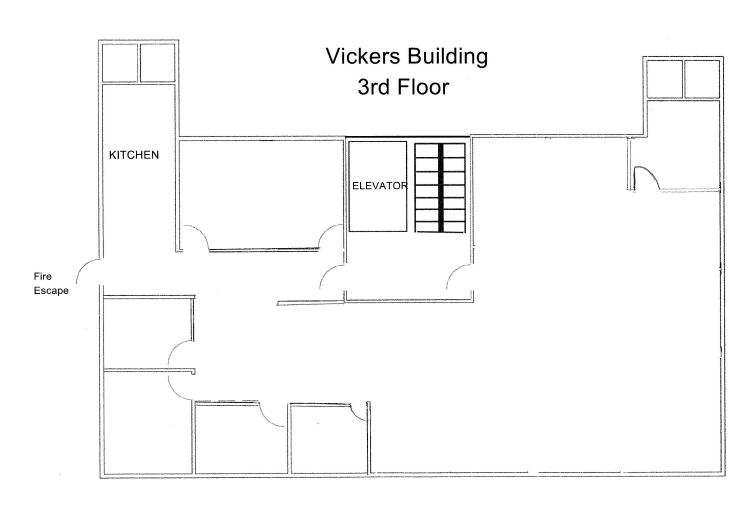

### FLOOR PLAN AND INTERIOR PHOTOS THE VICKERS BUILDING | 225 E. REDWOOD STREET | BALTIMORE, MARYLAND 21202

REDWOOD STREET