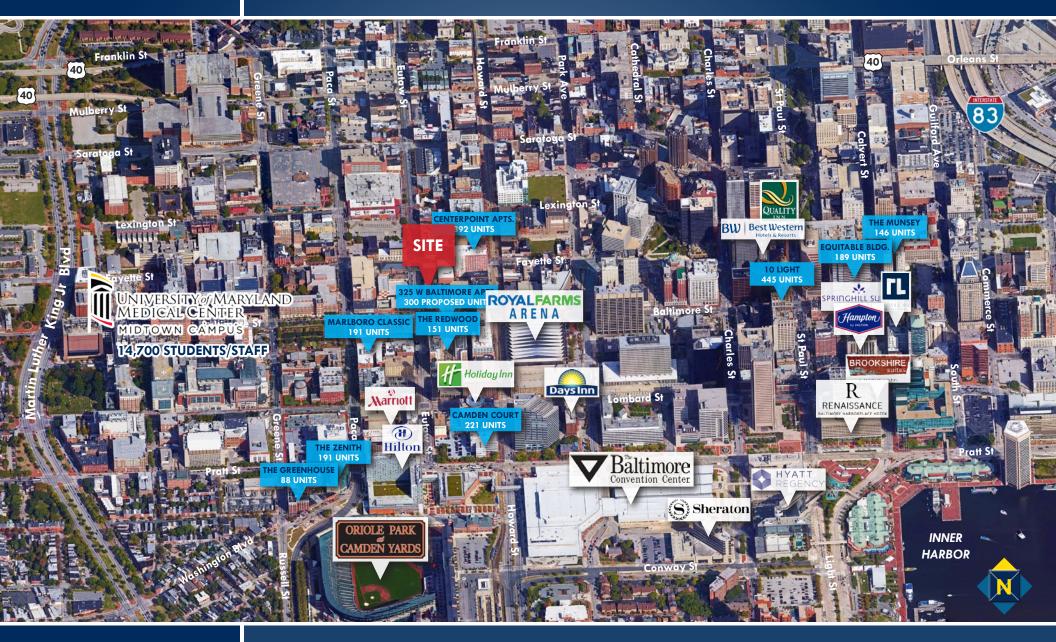

### **BIRDSEYE** 3-5 N. EUTAW STREET | BALTIMORE, MARYLAND, 21201

Henry Deford | Real Estate Advisor 🖀 410.494.4861 🖂 hdeford@mackenziecommercial.com

Mike Gioioso I Real Estate Advisor 🖀 410.494.4866 🔤 mgioioso@mackenziecommercial.com MacKenzie Commercial Real Estate Services, LLC • 410-821-8585 • 2328 W. Joppa Road, Suite 200 | Lutherville-Timonium, Maryland 21093 • www.MACKENZIECOMMERCIAL.com

#### HIGHLIGHTS

- Located at "CENTERPOINT", a downtown, mixed-use project w/ 392 units, 33,000+ sf retail
- Directly across from newly renovated Hippodrome Theatre
- ► Diagonal to Royal Farms Arena
- 2 blocks north of Baltimore Convention Center
- 2 blocks from University of Maryland Hospital and Medical Campus, Dental School, Law School and Pharmacy School (14,700 students/staff)
- 2,000+ luxury apartments and lofts within a 3-block radius
- 3 blocks north of Oriole Park at Camden Yards
- 15+ hotels and 3,000+ hotel rooms within a 3-block radius