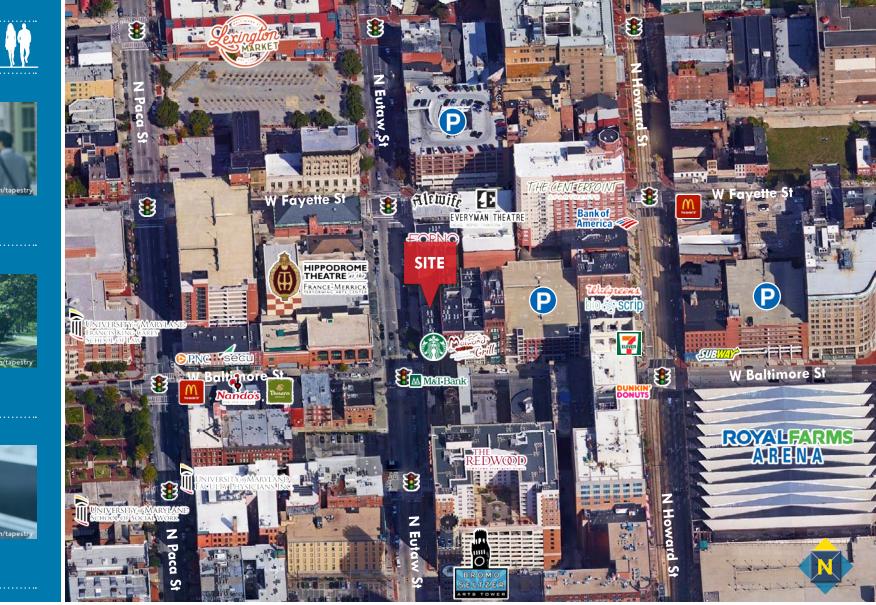

#### HIGHLIGHTS

- Located at "CENTERPOINT", a downtown, mixed-use project w/ 392 units, 33,000+ sf retail
- Directly across from newly renovated Hippodrome Theatre
- ► Diagonal to Royal Farms Arena
- 2 blocks north of Baltimore Convention Center
- 2 blocks from University of Maryland Hospital and Medical Campus, Dental School, Law School and Pharmacy School (14,700 students/staff)
- 2,000+ luxury apartments and lofts within a 3-block radius
- 3 blocks north of Oriole Park at Camden Yards
- 15+ hotels and 3,000+ hotel rooms within a 3-block radius

### **BIRDSEYE** 3-5 N. EUTAW STREET | BALTIMORE, MARYLAND, 21201

Henry Deford | Real Estate Advisor 🖀 410.494.4861 🖂 hdeford@mackenziecommercial.com

Mike Gioioso I Real Estate Advisor 🖀 410.494.4866 🔤 mgioioso@mackenziecommercial.com MacKenzie Commercial Real Estate Services, LLC • 410-821-8585 • 2328 W. Joppa Road, Suite 200 | Lutherville-Timonium, Maryland 21093 • www.MACKENZIECOMMERCIAL.com