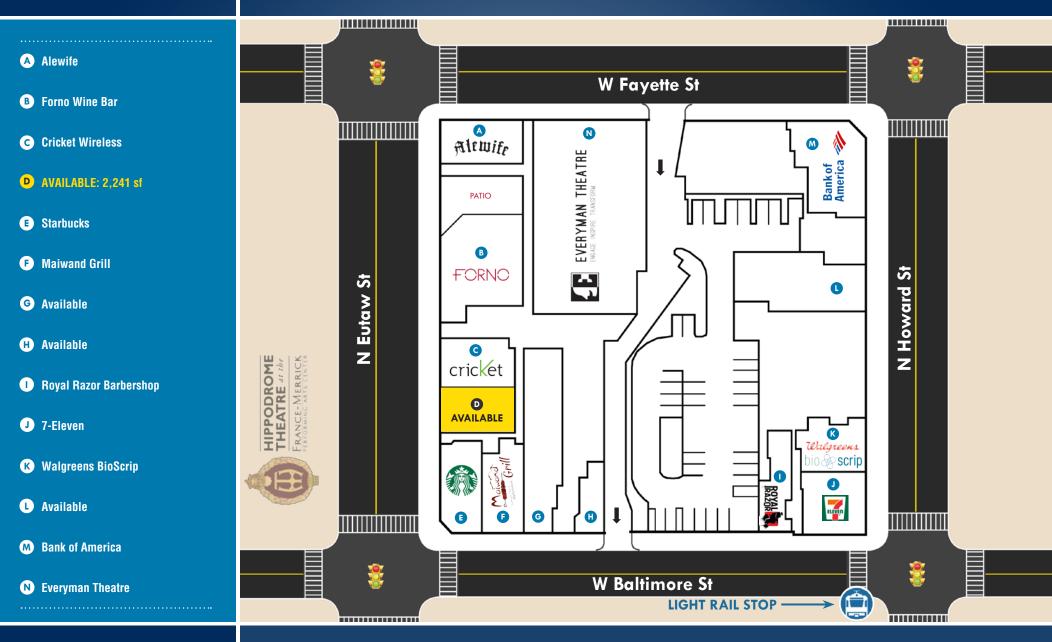

#### AVAILABLE

2,241 sf

## **SITE PLAN** 3-5 N. EUTAW STREET | BALTIMORE, MARYLAND, 21201

Henry Deford | Real Estate Advisor

FOR LEASE

Baltimore City, Maryland

🕋 410.494.4861 📨 hdeford@mackenziecommercial.com

Mike Gioioso I Real Estate Advisor