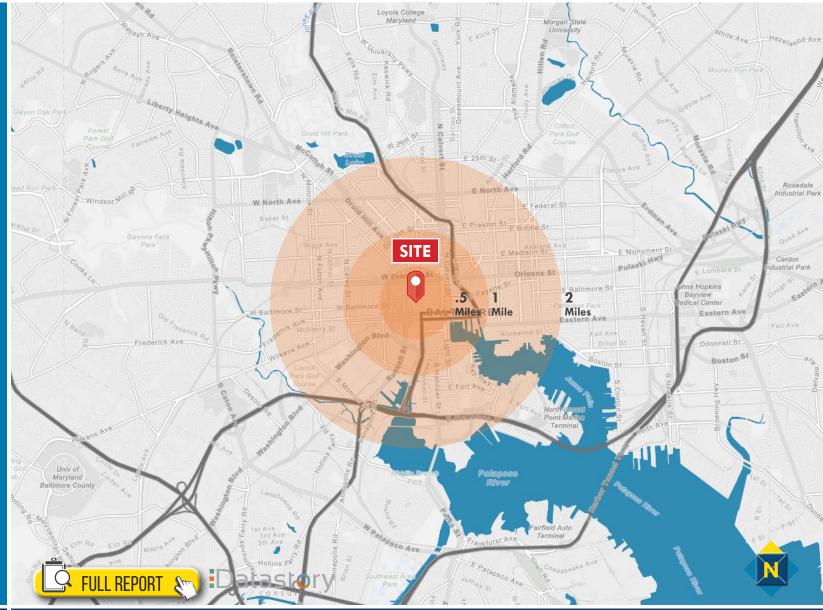

#### **TRADE AREA** 3-5 N. EUTAW STREET | BALTIMORE, MARYLAND, 21201

Henry Deford I Real Estate AdvisorMike Gioioso I Real Estate Advisor☎ 410.494.4861 ■ hdeford@mackenziecommercial.com☎ 410.494.4866 ■ mgioioso@mackenziecommercial.comMackenzie Commercial Real Estate Services, LLC• 410-821-8585• 2328 W. Joppa Road, Suite 200 | Lutherville-Timonium, Maryland 21093• www.MACKENZIECOMMERCIAL.com