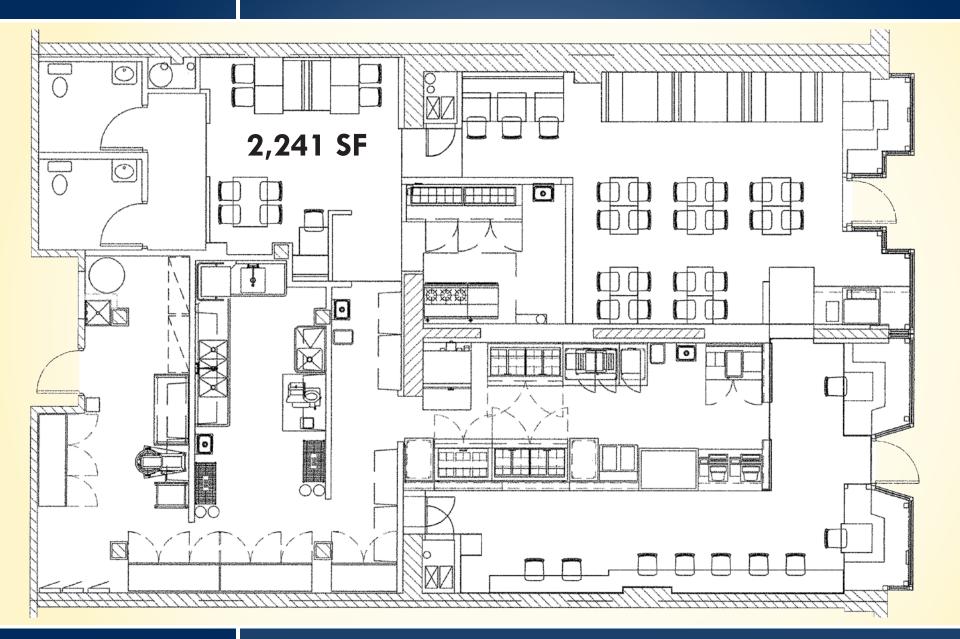

#### AVAILABLE

2,241 sf

## **FLOOR PLAN** 3-5 N. EUTAW STREET | BALTIMORE, MARYLAND, 21201

Henry Deford | Real Estate Advisor

🙃 410.494.4861 🖂 hdeford@mackenziecommercial.com

Mike Gioioso I Real Estate Advisor 🖀 410.494.4866 🔤 mgioioso@mackenziecommercial.com MacKenzie Commercial Real Estate Services, LLC • 410-821-8585 • 2328 W. Joppa Road, Suite 200 | Lutherville-Timonium, Maryland 21093 • www.MACKENZIECOMMERCIAL.com