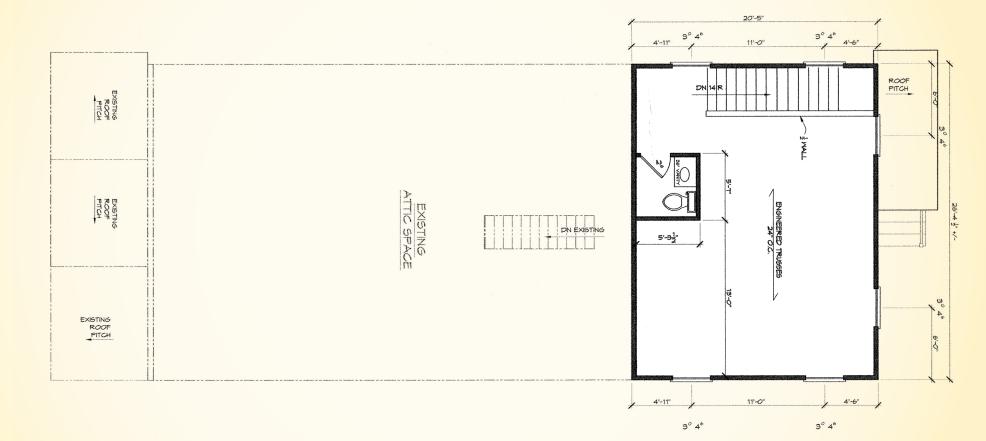

## **2ND FLOOR PLAN** 46 WESTMINSTER PIKE | REISTERSTOWN, MARYLAND 21136

Meghan Roy 2 410.494.4846 mroy@mackenziecommercial.com Henson Ford 3 410.494.6657

▶ hford@mackenziecommercial.com 2328 W. Joppa Road, Suite 200 | Lutherville, Maryland 21093 | 410.821.8585 | www.mackenziecommercial.com

#### **AVAILABLE**

1st floor: 1,500 square feet 2nd floor: 610 square feet