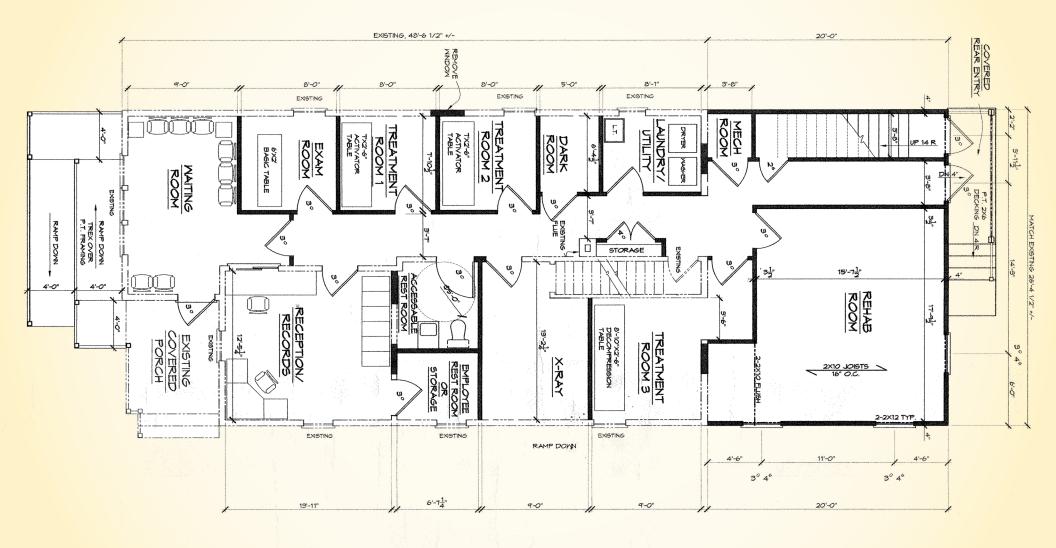

# **1ST FLOOR PLAN** 46 WESTMINSTER PIKE | REISTERSTOWN, MARYLAND 21136

Meghan Roy ☎410.494.4846 mroy@mackenziecommercial.com Henson Ford ☎ 410.494.6657 Markenziecommercial.com Matt Mueller 2410.494.6658

#### **AVAILABLE**

1st floor: 1,500 square feet 2nd floor: 610 square feet