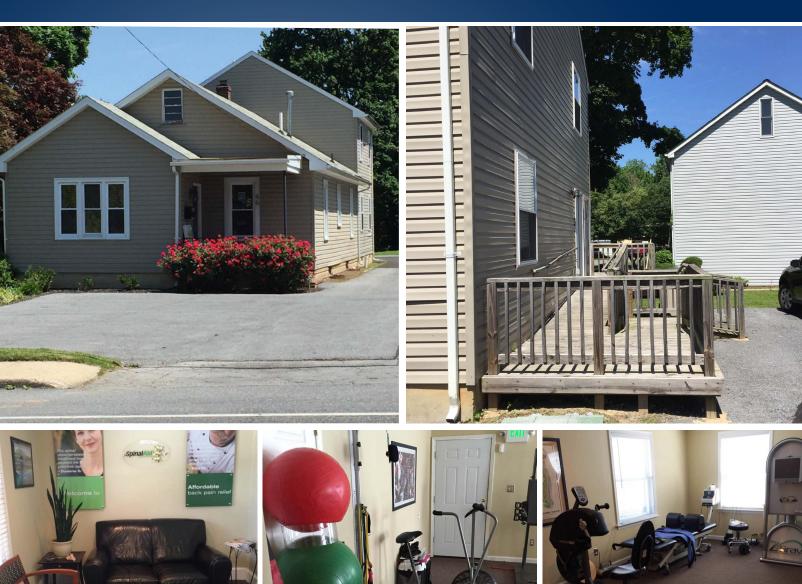

### HIGHLIGHTS

- Prominently situated on Westminster Pike, a short walk from Main Street
- Ideal for medical practitioners or small business owners
- Private parking lot with customer parking in the front
- Bonus 2nd floor suite which can be used to generate income