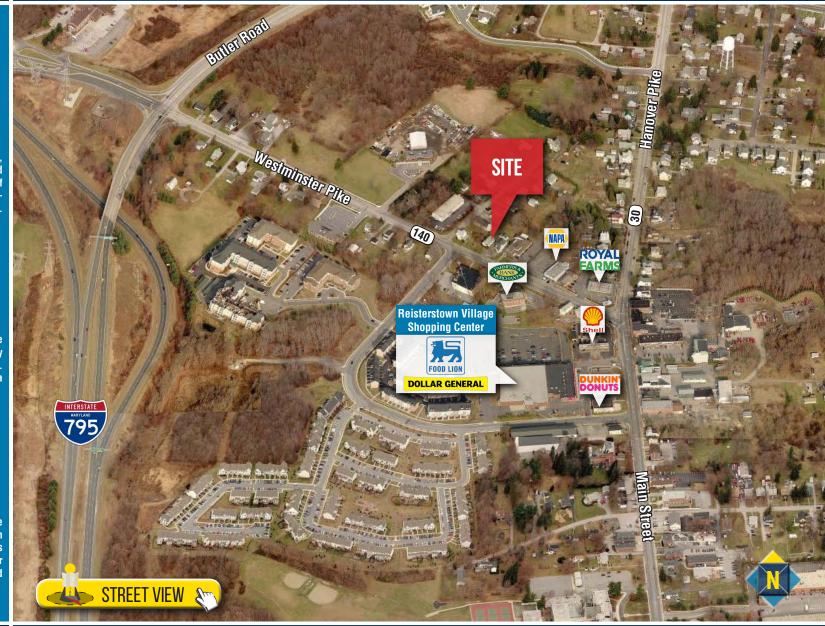

oy good food and wine, as well as the cultural amenities of a city. Informed and well connected, they research before purchasing and focus on quality.

LEARN MORE &

### 15% Pleasantville

Average HH Size: 2.86 Median Age: 41.9 Median HH Income: \$85,000

Prosperous domesticity best describes these settled denizens. Many couples are now empty nesters and many are home to adult children. Financially secure, they shop online and in a variety of stores, from upscale to discount.



### 13% Soccer Moms

Average HH Size: 2.96 Median Age: 36.6 Median HH Income: \$84,000

Life in this suburban wilderness offsets the hectic pace of two working parents with growing children. This affluent market favors time-saving devices, banking online or housekeeping services, and family-oriented pursuits.







Meghan Roy 2 410.494.4846 mroy@mackenziecommercial.com Henson Ford 3 410.494.6657 hford@mackenziecommercial.com

#### Matt Mueller 2410.494.6658

mmueller@mackenziecommercial.com 2328 W. Joppa Road, Suite 200 | Lutherville, Maryland 21093 | 410.821.8585 | www.mackenziecommercial.com