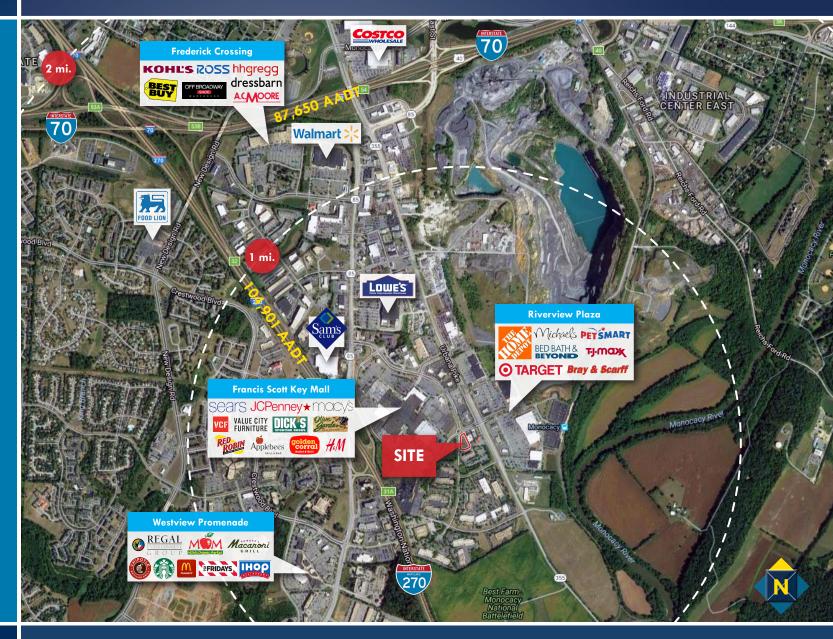

## TRADE AREA

5361 SPECTRUM DRIVE | FREDERICK, MARYLAND, 21703

2 mile radius

### **36%** Enterprising Professionals

Average HH Size: 2.46 Median Age: 34.8 Median HH Income: \$77,000

### **25%** Bright Young Professionals

Average HH Size: 2.40 Median Age: 32.2 Median HH Income: \$50,000

### 14% Pleasantville

Average HH Size: 2.86 Median Age: 41.9 Median HH Income: \$85.000

Joe Mekulski I Real Estate Advisor

★ 410.494.4894 jschultz@mackenziecommercial.com