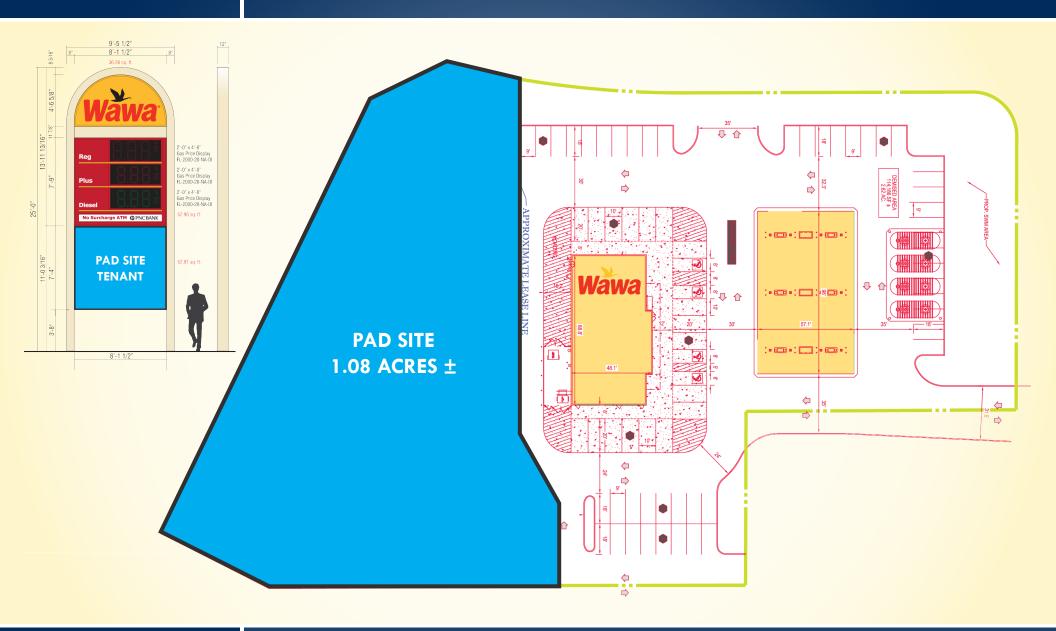

### SITE PLAN / SIGNAGE

5361 SPECTRUM DRIVE | FREDERICK, MARYLAND, 21703

#### **AVAILABLE**

1.08 Acres ±

GC (General Commercial)