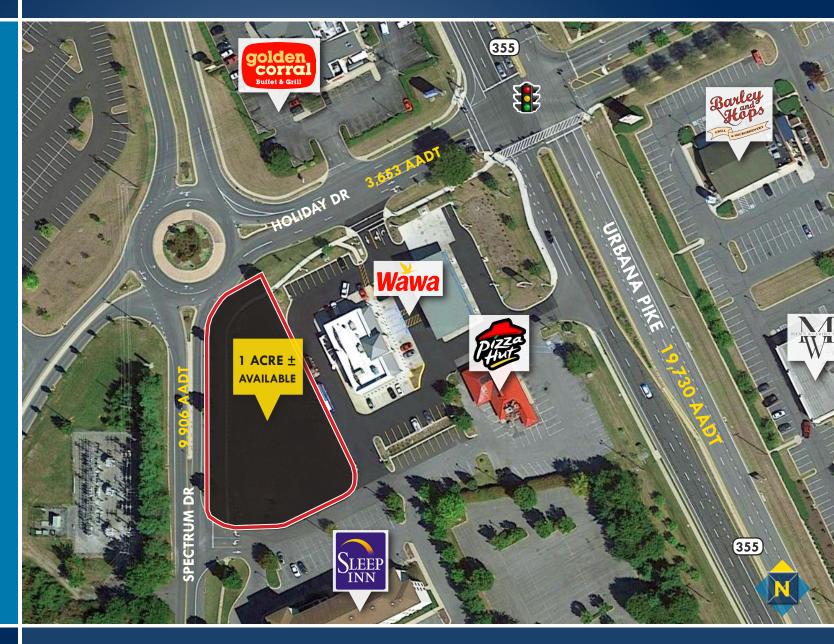

# PAD SITE: FRANCIS SCOTT KEY MALL OUTPARCEL 5361 SPECTRUM DRIVE | FREDERICK, MARYLAND, 21703

#### **AVAILABLE**

1.08 Acres ±

GC (General Commercial)

### TRAFFIC COUNT

19,730 AADT (Urbana Pike)

#### **HIGHLIGHTS**

- ► Prime development opportunity off of Urbana Pike adjacent to Francis Scott Key Mall
- ► Next to high volume Wawa
- ► Great visibility from Urbana Pike and the mall
- ► Pylon signage on Urbana Pike
- ► Ideal uses include auto service, food, financial, medical and other service-related retail