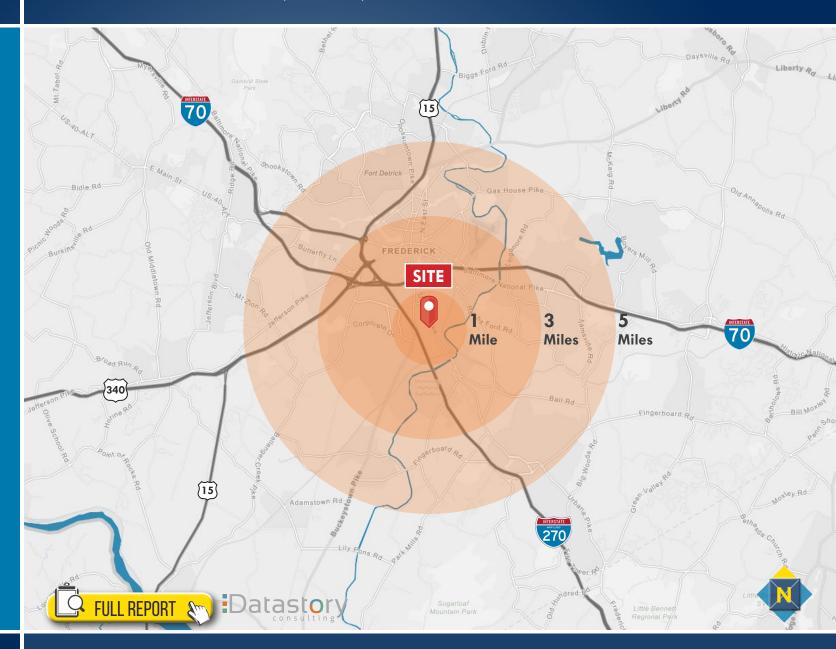

## LOCATION / DEMOGRAPHICS 5361 SPECTRUM DRIVE | FREDERICK, MARYLAND, 21703

3 miles 5 miles

**Population** 

36.623 103.037

Number of Households

38.586 14.885

**Average Household Income** 

\$93.841 \$86.577

Daytime Employees

51.806 90.381

### RETAIL EXPENDITURES

1 mile 3 miles 5 miles

Furniture & Home

\$51.7M \$18.3M

**Entertainment & Recreation** 

\$48.1M \$135.4M

Fashion & Clothing

\$34.3M \$96.2M

Food & Drink

\$147.5M

Joe Mekulski I Real Estate Advisor ★ 410.494.4855 imekulski@mackenziecommercial.com John Schultz I Senior Vice President & Principal