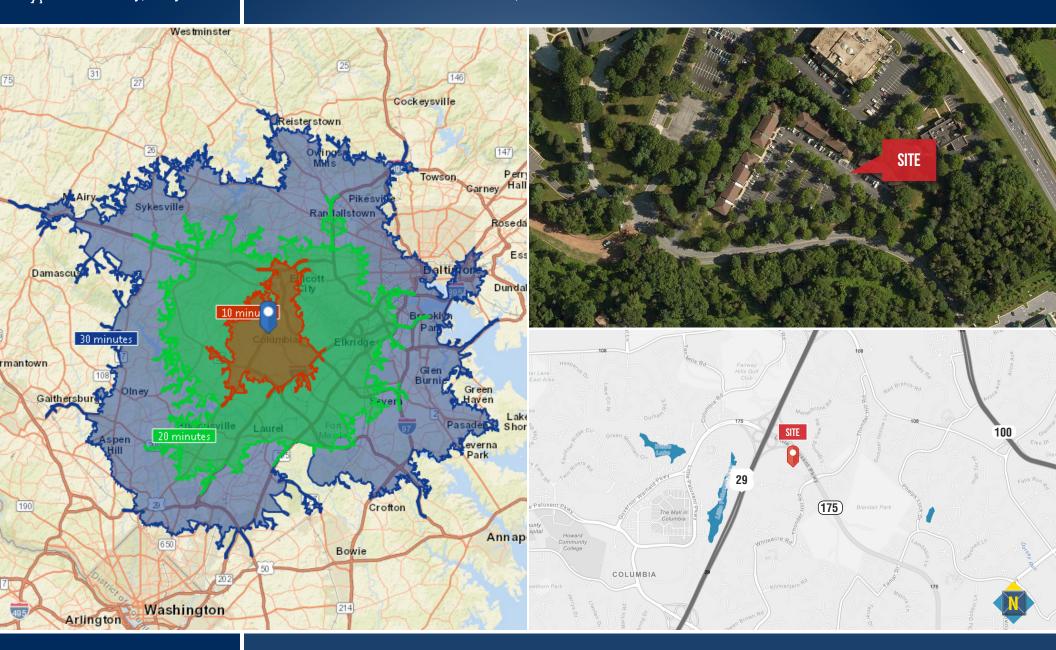

# FOR SALE Howard County, Maryland

LOCATION
5513 TWIN KNOLLS ROAD | COLUMBIA, MARYLAND 21045