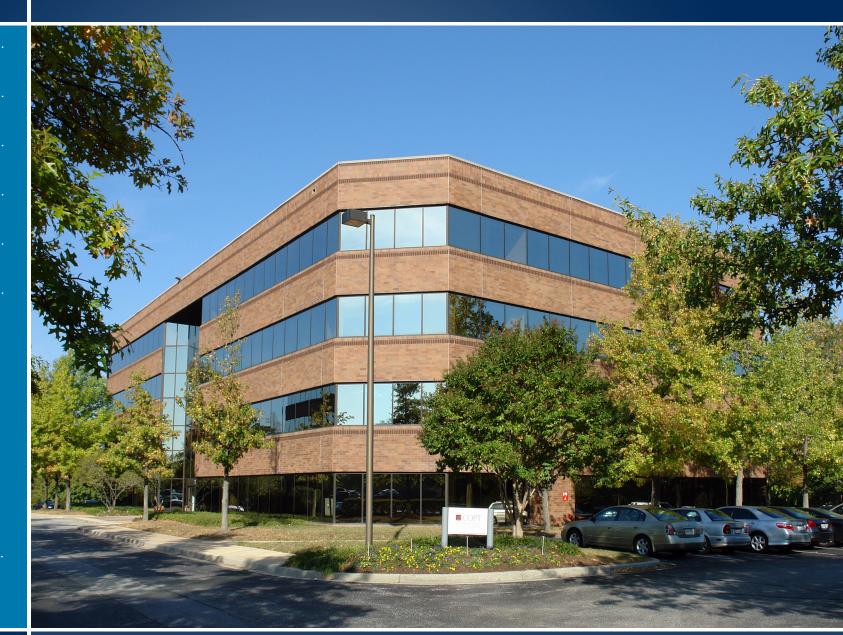

# PARKWAY CENTER 7240 PARKWAY DRIVE | HANOVER, MARYLAND 21076

#### HIGHLIGHTS

- ► 4 -story Class A office building with recently renovated lobbies and common area
- ► Conveniently located at the Intersection of 100 and 295
- Located within minutes of Ft. Meade, Arundel Mills Mall and BWI
- **Surrounded by a complete** range of businesses, including hotels, daycare, restaurants and much more