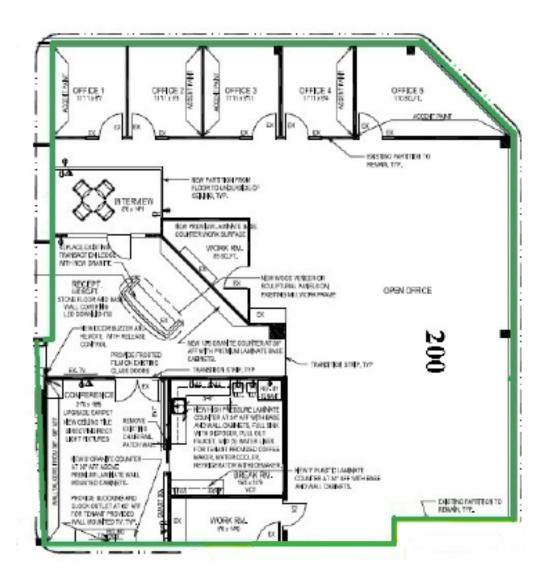

## **4,468 SF FLOOR PLAN** PARKWAY CENTER | 7240 PARKWAY DRIVE | HANOVER, MARYLAND 21076

Dave Sciamarelli | Real Estate Advisor

🕿 973.713.1846 🖂 dsciamarelli@mackenziecommercial.com

Bethany Hobbs | Real Estate Advisor ☎ 410.212.6602 ≤ bhobbs@mackenziecommercial.com MacKenzie Commercial Real Estate Services, LLC • 443-573-3200 • 111 S. Calvert Street, Suite 2800 | Baltimore, Maryland 21202 • www.MACKENZIECOMMERCIAL.com