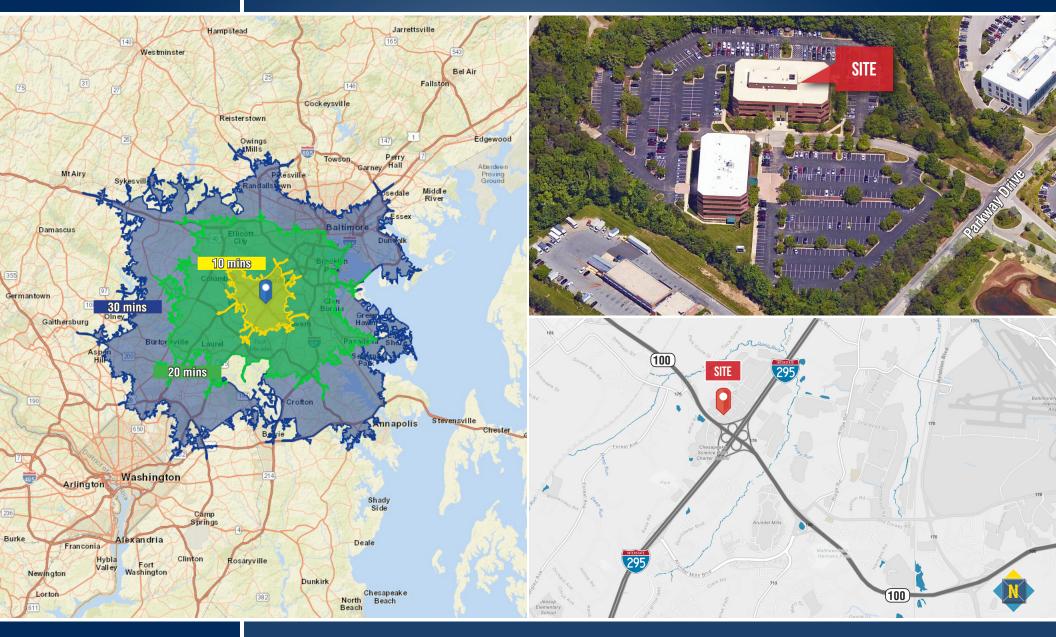

#### HIGHLIGHTS

- ► 4 -story Class A office building with recently renovated lobbies and common area
- ► Conveniently located at the Intersection of 100 and 295
- Located within minutes of Ft. Meade, Arundel Mills Mall and BWI
- **Surrounded by a complete** range of businesses, including hotels, daycare, restaurants and much more

### SUBLEASE Anne Arundel County, MD LOCATION PARKWAY CENTER | 7240 PARKWAY DRIVE | HANOVER, MARYLAND 21076

Dave Sciamarelli | Real Estate Advisor 

Bethany Hobbs | Real Estate Advisor 🖀 410.212.6602 🖂 bhobbs@mackenziecommercial.com MacKenzie Commercial Real Estate Services, LLC • 443-573-3200 • 111 S. Calvert Street, Suite 2800 | Baltimore, Maryland 21202 • www.MACKENZIECOMMERCIAL.com