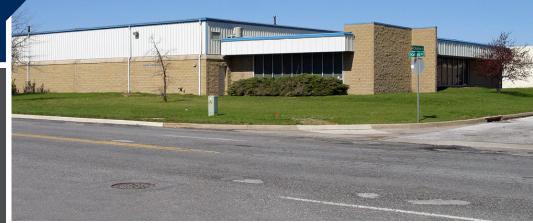

# PULASKI INDUSTRIAL PARK

8866 Kelso Drive Baltimore, Maryland 21221

## **HIGHLIGHTS**:

- ► One drive-in door and well tailgate loading
- 3,200 square foot office unit (leased to March 2017 with a three-year option) and 1,000 square feet in warehouse
- ► HVAC in office
- Concrete floor construction, metal roof, pre-engineered block and metal exterior construction
- Wet sprinkler