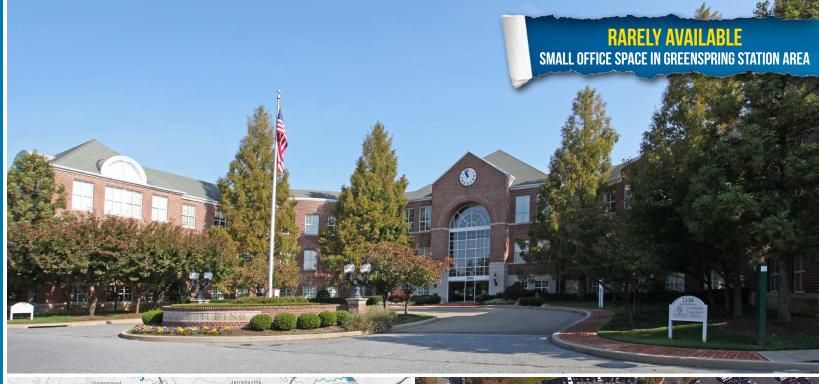

# **FOXLEIGH BUILDING** 2330 JOPPA ROAD | LUTHERVILLE, MARYLAND 21093

# HIGHLIGHTS

- ► Rarely available Class A sublease under 1,000 square feet through July 2021
- Conveniently located at the intersection of I-695 and I-83
- ► Walking distance to many amenities including the new tarks's grill and bar and the Shops at Greenspring Station
- ► One of Baltimore County's most sought-after locations
- Ideal buildout for financial industries