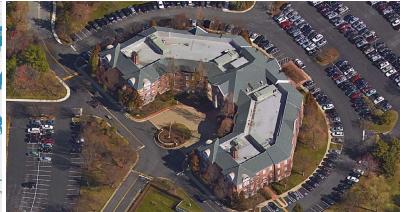

# **FOXLEIGH BUILDING** 2330 JOPPA ROAD | LUTHERVILLE, MARYLAND 21093

## **BUILDING SIZE**

105,000 sf