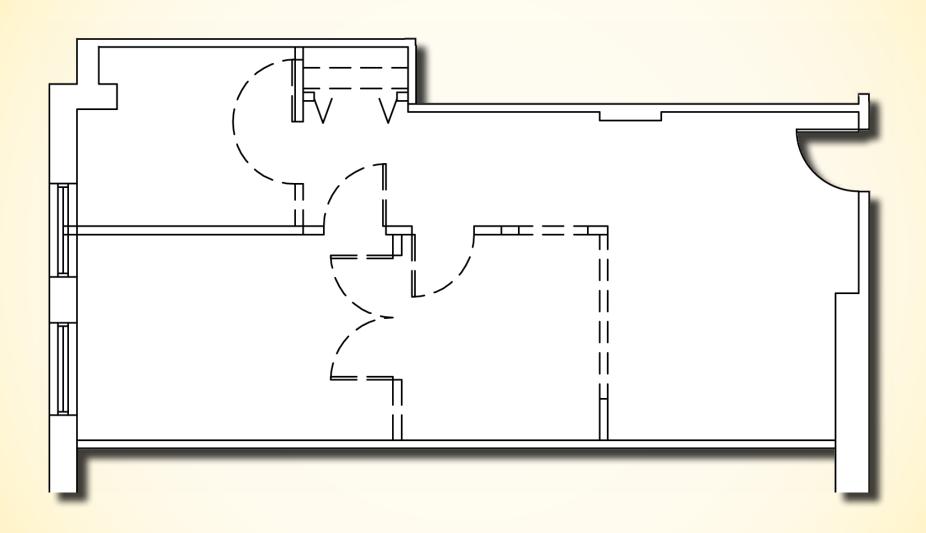

# **FLOOR PLAN**

FOXLEIGH BUILDING | 2330 JOPPA ROAD | LUTHERVILLE, MARYLAND 21093

# **AVAILABLE**

Suite 175: 741 sf