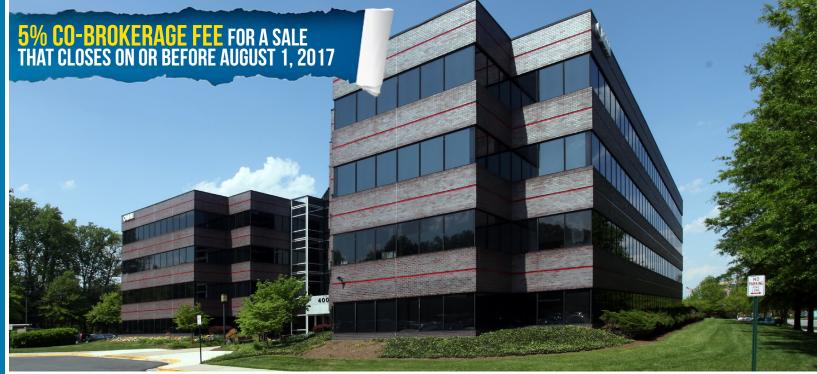

# FOR SALE Prince George's County, MD

## OMNI PROFESSIONAL BUILDING 4000 MITCHELLVILLE ROAD | BOWIE, MARYLAND 20716

#### **AVAILABLE**

Unit A200: 2,040 sf

#### **SALE PRICE**

\$429,000.00 - Recently Reduced

2016 Condo Fee: \$678/month RE Taxes: \$7,500/year