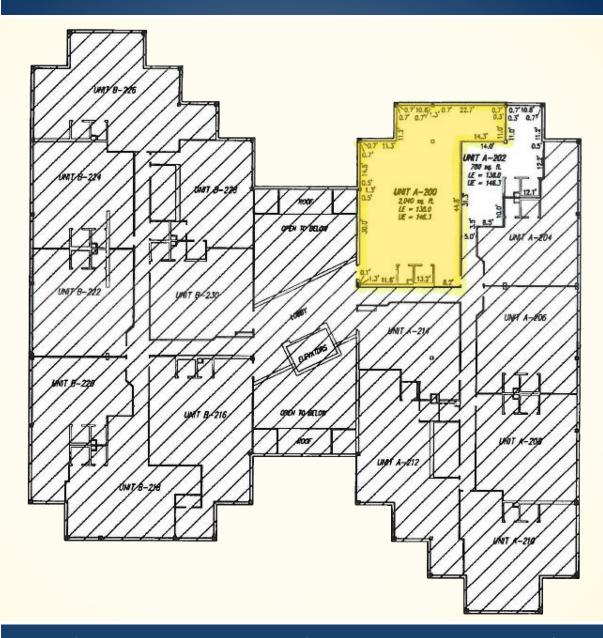

## **FLOOR PLAN**

OMNI PROFESSIONAL BUILDING | 4000 MITCHELLVILLE ROAD | BOWIE, MARYLAND, 20716

#### **AVAILABLE**

Unit A200: 2,040 sf