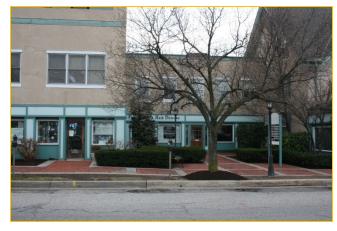

## **RETAIL SPACE FOR LEASE**

## 100 - 104 E. PENNSYLVANIA AVENUE | TOWSON, MD 21204

**BUILDING NAME:** Daniel Lee Building

STREET ADDRESS: 100-104 E. Pennsylvania Avenue

Towson, MD 21204

**AVAILABLE SPACE:** 672 square feet (retail)

**Modified Gross LEASE TYPE:** 