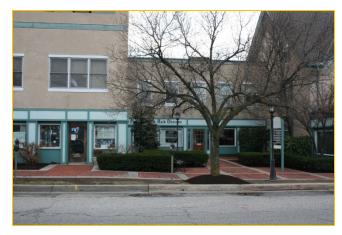

## **RETAIL SPACE FOR LEASE**

## 100 - 104 E. PENNSYLVANIA AVENUE | TOWSON, MD 21204

**BUILDING NAME:** Daniel Lee Building

STREET ADDRESS: 100-104 E. Pennsylvania Avenue

Towson, MD 21204

**AVAILABLE SPACE:** 672 square feet

**LEASE TYPE:** Modified Gross