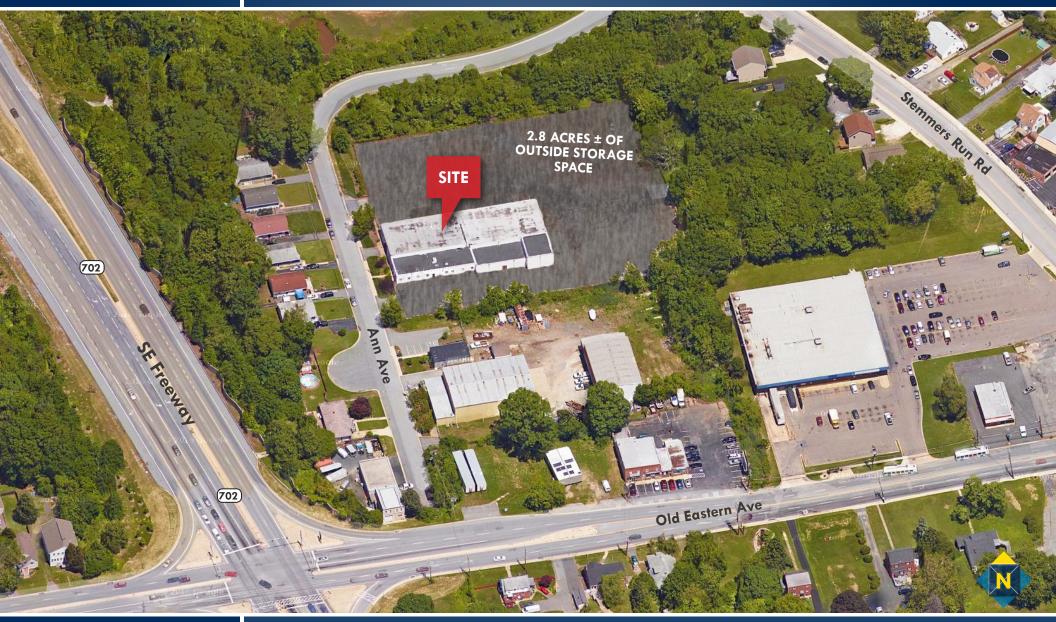

# BIRDSEYE 101 ANN AVENUE | BALTIMORE, MARYLAND 21221

Michael Spedden ☎ 410.494.6644 ॼ mspedden@mackenziecommercial.com MacKenzie Commercial Real Estate Services, LLC • 410-821-8585 • 2328 W. Joppa Road, Suite 200 | Lutherville-Timonium, Maryland 21093 • www.MACKENZIECOMMERCIAL.com

# LOT SIZE

2.80 Acres ±