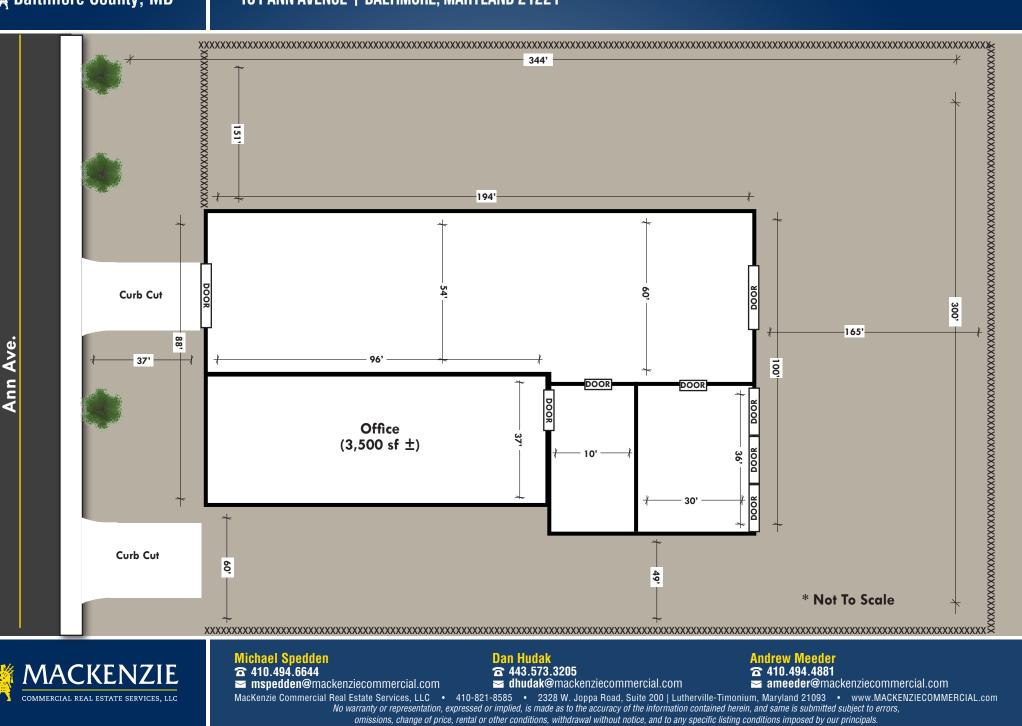

# SALE/LEASE SITE PLAN Baltimore County, MD 101 ANN AVENUE | BALTIMORE, MARYLAND 21221

### **AVAILABLE**

17,366 sf ±

# LOT SIZE

2.80 Acres ±

### LOADING

2 (14' Hx 13' W ± drive-in-doors) 3 (13' H x 11' W ± drive-in-doors)

#### **CEILING HEIGHT**

15'-18' ±