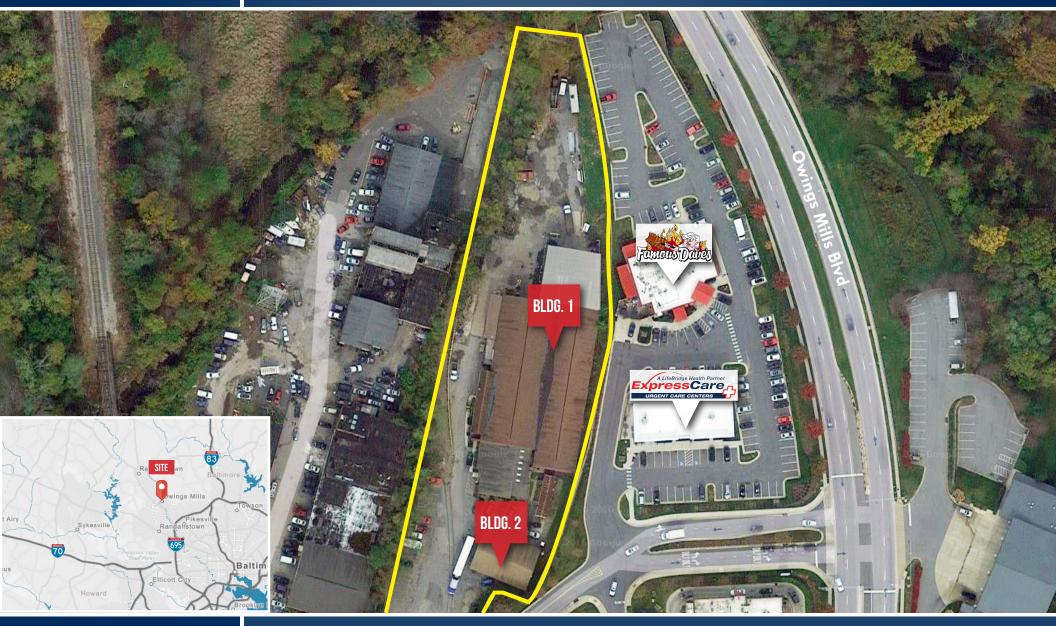

## AERIAL 10425A REISTERSTOWN ROAD | OWINGS MILLS, MARYLAND 21117

SALE/LEASE Baltimore County, MD

Andrew Meeder 2 410.494.4881 **ameeder@**mackenziecommercial.com dhudak@mackenziecommercial.com MacKenzie Commercial Real Estate Services, LLC • 410-821-8585 • 2328 W. Joppa Road, Suite 200 | Lutherville-Timonium, Maryland 21093 • www.MACKENZIECOMMERCIAL.com