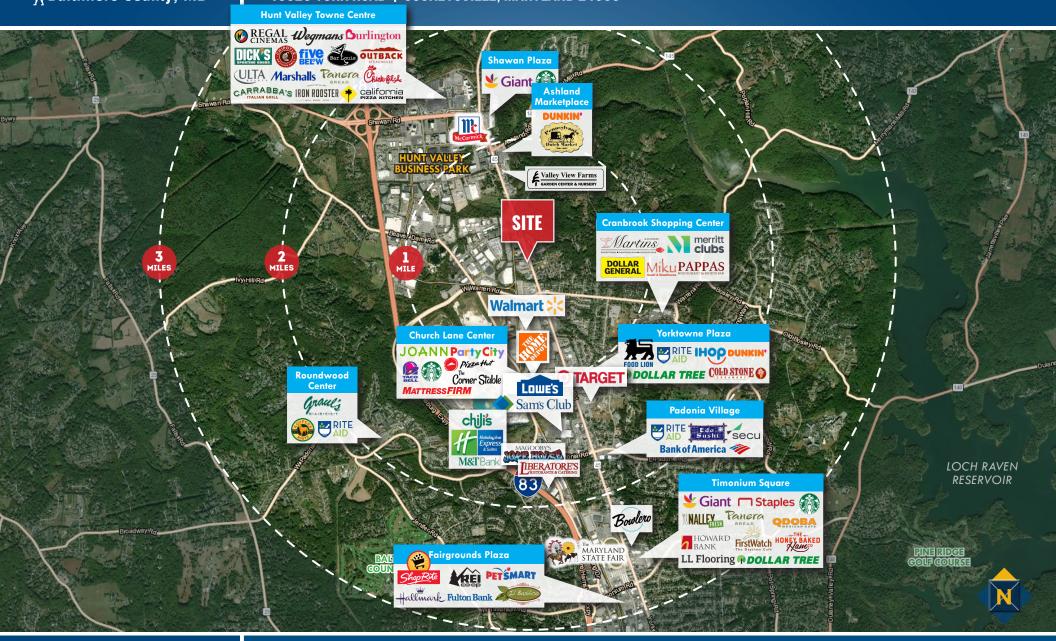

# FORMER BANK BRANCH W/ DRIVE-THRU 10620 YORK ROAD | COCKEYSVILLE, MARYLAND 21030

### **BUILDING SIZE**

3,000 sf ± (plus finished lower level training room and storage)

**BL** (Business Local)

### TRAFFIC COUNT

32,613 AADT (York Rd/Rt. 45)

### CAM / TAXES

\$7,248/yr. / \$11,244/yr.

### **AVAILABILITY**

Immediate (Term runs to 2026)

### **HIGHLIGHTS**

- ► Former bank branch with 2-lane drive-thru
- ► Prime conversion opportunity
- ► Tremendous York Rd exposure with easy ingress/egress
- ► Ample, unrestricted and free parking
- ► Exclusive LED pylon sign on York Road













# BIRDSEYE 10620 YORK ROAD | COCKEYSVILLE, MARYLAND 21030





### **FLOOR PLANS**

10620 YORK ROAD | COCKEYSVILLE, MARYLAND 21030





### **TRADE AREA**

10620 YORK ROAD | COCKEYSVILLE, MARYLAND 21030





### LOCATION / DEMOGRAPHICS (2020)

10620 YORK ROAD | COCKEYSVILLE, MARYLAND 21030