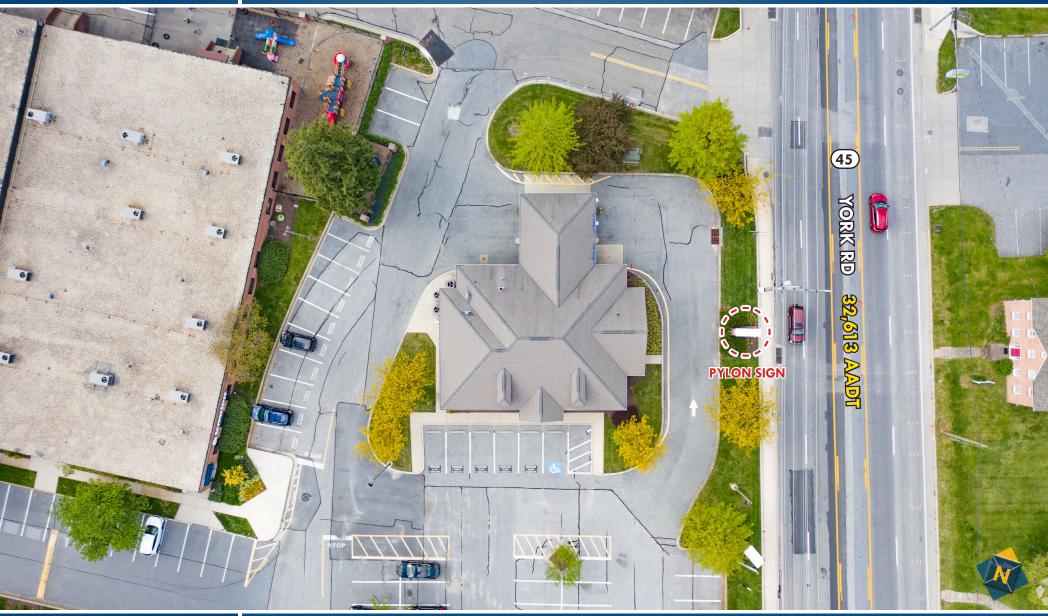

### TRAFFIC COUNT

32,613 AADT (York Rd/Rt. 45)

### **HIGHLIGHTS**

- ► Former bank branch with 2-lane drive-thru
- ► Prime conversion opportunity
- ► Tremendous York Rd exposure with easy ingress/egress
- ► Ample, unrestricted and free parking
- ► Exclusive LED pylon sign on York Road

# BIRDSEYE 10620 YORK ROAD | COCKEYSVILLE, MARYLAND 21030