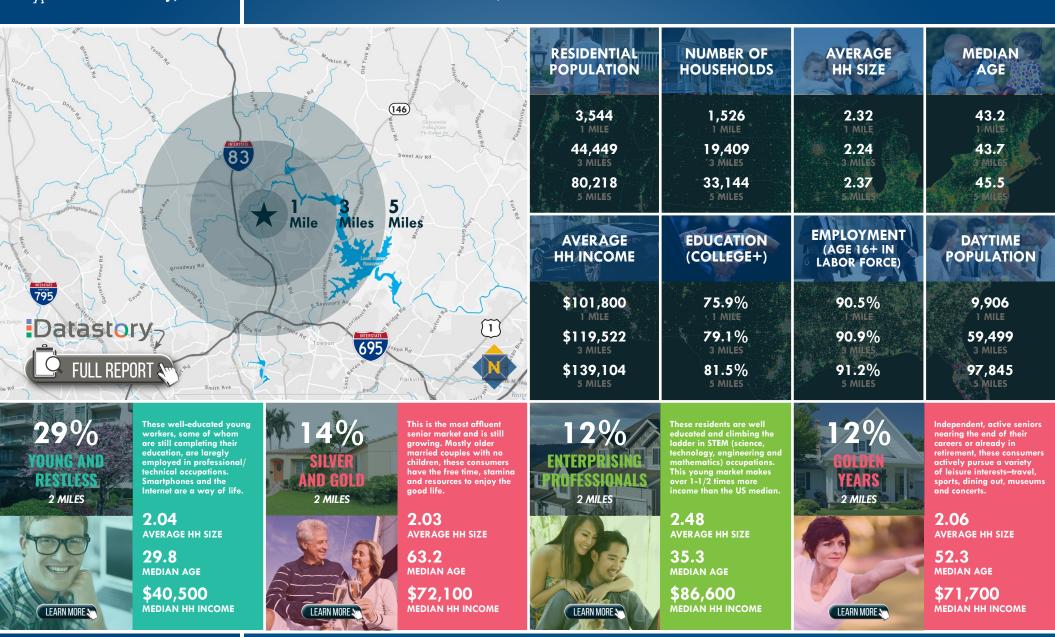

### LOCATION / DEMOGRAPHICS (2020)

10620 YORK ROAD | COCKEYSVILLE, MARYLAND 21030