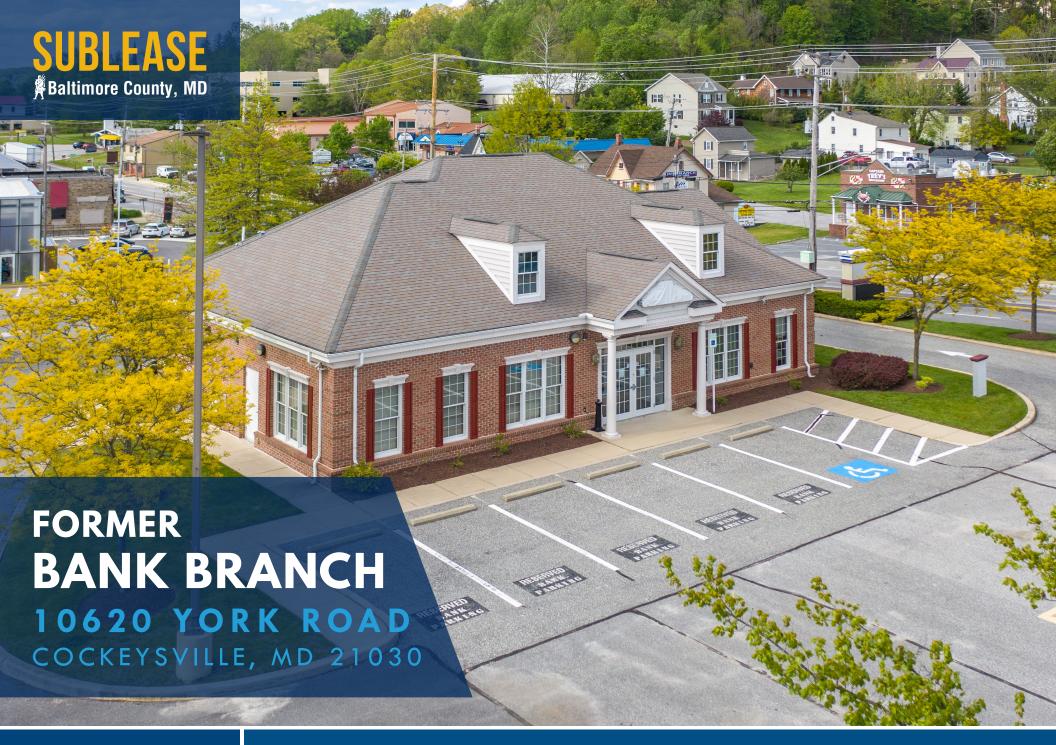

# FORMER BANK BRANCH W/ DRIVE-THRU 10620 YORK ROAD | COCKEYSVILLE, MARYLAND 21030

### **BUILDING SIZE**

3,000 sf ± (plus finished lower level training room and storage)

**BL** (Business Local)

### **HIGHLIGHTS**

- ► Former bank branch with 2-lane drive-thru
- ► Prime conversion opportunity
- ► Tremendous York Rd exposure with easy ingress/egress
- ► Ample, unrestricted and free parking
- ► Exclusive LED pylon sign on York Road