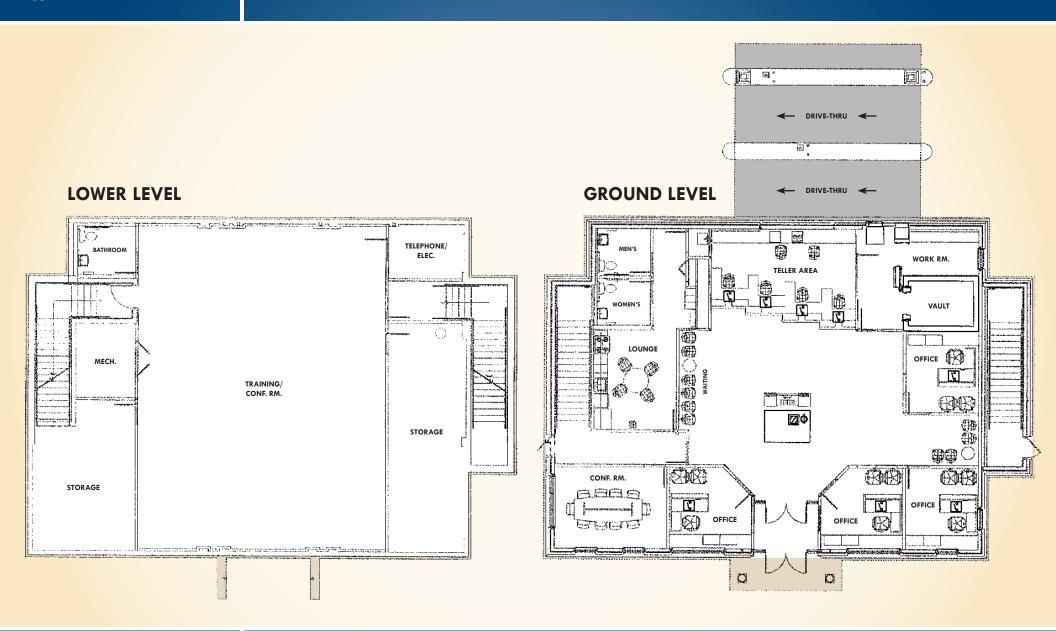

### **FLOOR PLANS**

10620 YORK ROAD | COCKEYSVILLE, MARYLAND 21030

### **BUILDING SIZE**

3,000 sf ± (plus finished lower level training room and storage)

**BL** (Business Local)