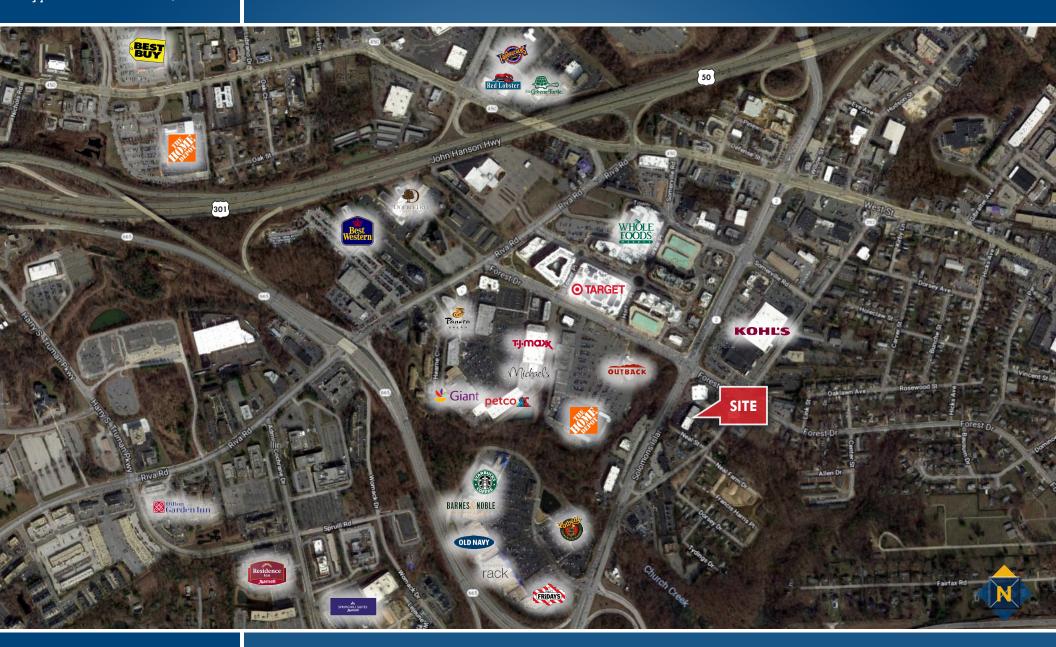

### SURROUNDING AMENITIES ARUNDEL PLAZA | 108 OLD SOLOMONS ISLAND ROAD | ANNAPOLIS, MARYLAND 21401