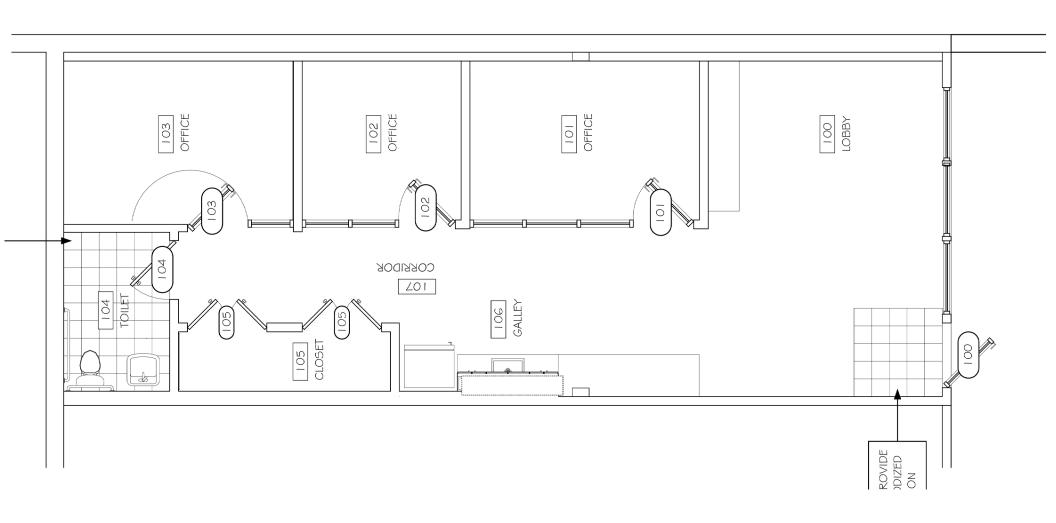

### **FLOOR PLAN: SUITE L10**

ARUNDEL PLAZA | 108 OLD SOLOMONS ISLAND ROAD | ANNAPOLIS, MARYLAND 21401

Bethany Hobbs | Real Estate Advisor