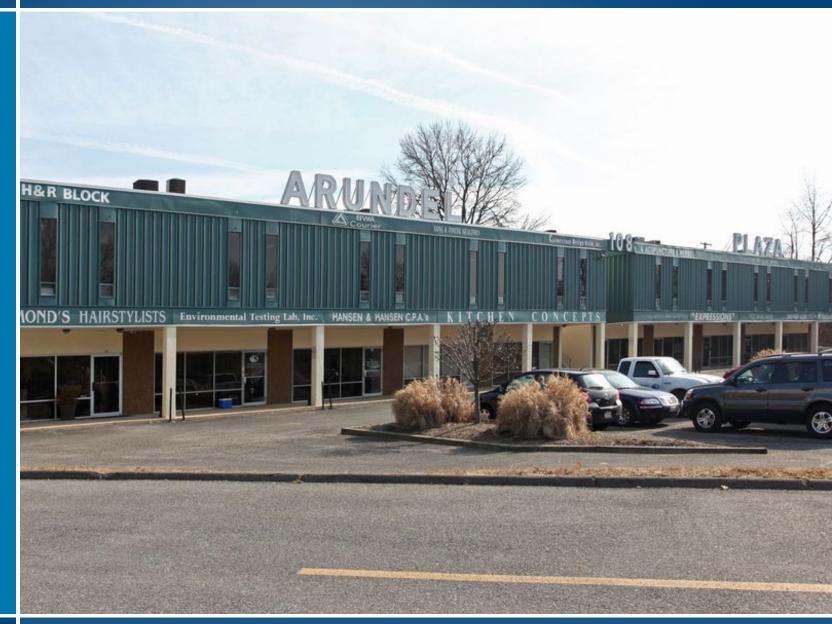

### **ARUNDEL PLAZA**

108 OLD SOLOMONS ISLAND ROAD | ANNAPOLIS, MARYLAND 21401

#### **HIGHLIGHTS**

- ► High-end buildout with plug 'n' play office configuration
- ► Located at the signalized intersection of Solomons Island Road and Forest Drive
- ► Within minutes to Routes 50, I-97, and Aris T. Allen Boulevard
- Adjacent to Annapolis Towne Centre, restaurants, and shops
- **►** Excellent visibility