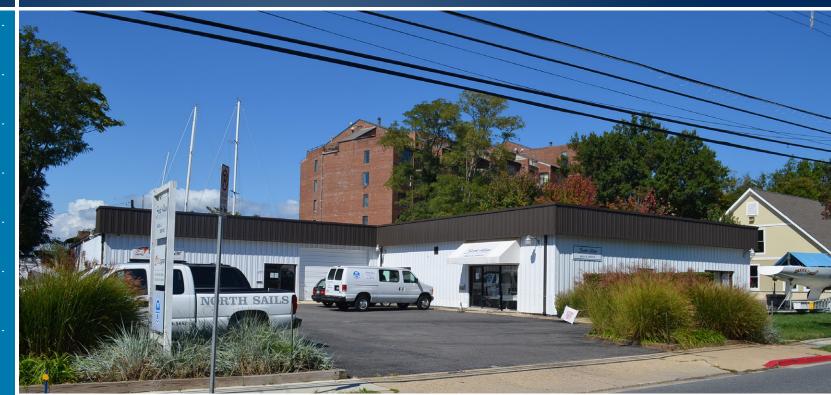

## **108 SEVERN AVENUE**

EASTPORT | ANNAPOLIS, MARYLAND 21403

### BUILDING

10,500 sf

**AVAILABLE** 6,500 sf Office/Flex/Retail

**RENTAL RATE** 

\$18/sf NNN

**SALE PRICE** \$2.250.000.00

#### HIGHLIGHTS

- ► Prime location in highly sought after Eastport
- ► First floor location with great visibility and high ceilings
- ► Rare, on-site parking
- ► Live, work and play atmosphere in the heart of Eastport
- ► Walking distance to numerous restaurants including Ruth's Chris Steakhouse, O'Leary's Seafood, and Carroll's Creek Cafe