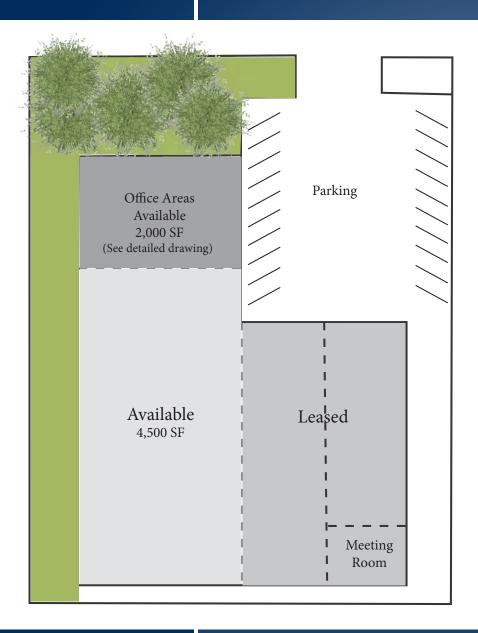

**FLOOR PLAN** 108 - 110 SEVERN AVENUE | MARYLAND 21403

Trish Farrell | Vice President 3 410.947.9003 ≤ tfarrell@mackenziecommercial.com

Dave McClatchy | Vice President 🖀 410.953.0366 🔄 dmcclatchy@mackenziecommercial.com MacKenzie Commercial Real Estate Services, LLC • 410-974-9336 • 410 Severn Avenue | Annapolis, Maryland 21403 • www.MACKENZIECOMMERCIAL.com

### BUILDING

10,500 sf

**AVAILABLE** 6,500 sf Office/Flex/Retail

**RENTAL RATE** 

\$18/sf NNN

**SALE PRICE** \$2.250.000.00