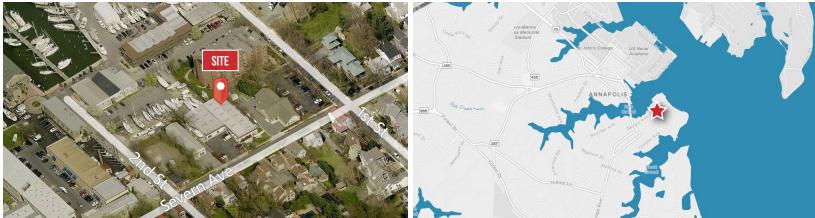

## **108 SEVERN AVENUE**

EASTPORT | ANNAPOLIS, MARYLAND 21403

#### HIGHLIGHTS

- ► Prime location in highly sought after Eastport
- ► First floor location with great visibility and high ceilings
- ► Rare, on-site parking
- ► Live, work and play atmosphere in the heart of Eastport
- ► Walking distance to numerous restaurants including Ruth's Chris Steakhouse, O'Leary's Seafood, and Carroll's Creek Cafe