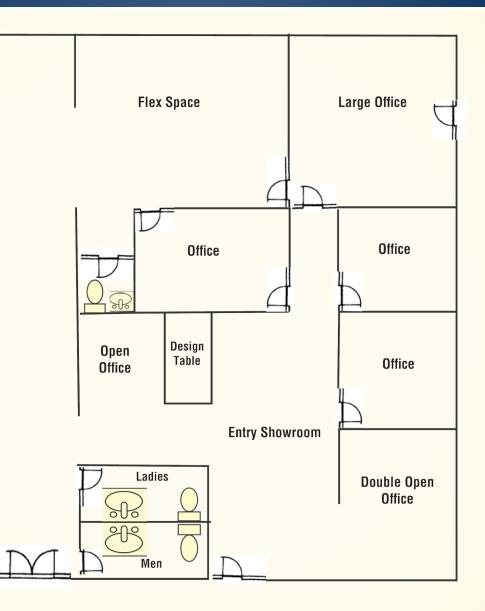

**FLOOR PLAN** 108 - 110 SEVERN AVENUE | MARYLAND 21403

Trish Farrell | Vice President 3 410.947.9003 ≤ tfarrell@mackenziecommercial.com

Dave McClatchy | Vice President 🖀 410.953.0366 🔄 dmcclatchy@mackenziecommercial.com MacKenzie Commercial Real Estate Services, LLC • 410-974-9336 • 410 Severn Avenue | Annapolis, Maryland 21403 • www.MACKENZIECOMMERCIAL.com