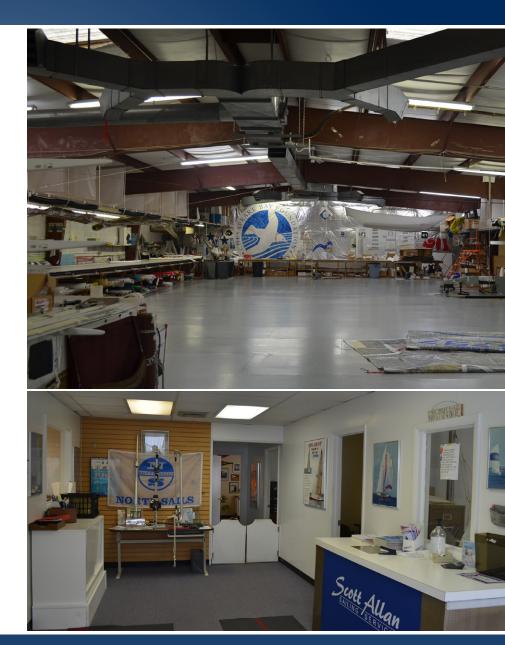

### BUILDING

10,500 sf

**AVAILABLE** 6,500 sf Office/Flex/Retail

**RENTAL RATE** 

\$18/sf NNN

**SALE PRICE** \$2.250.000.00

#### HIGHLIGHTS

- ► Prime location in highly sought after Eastport
- ► First floor location with great visibility and high ceilings
- ► Rare, on-site parking
- ► Live, work and play atmosphere in the heart of Eastport
- ► Walking distance to numerous restaurants including Ruth's Chris Steakhouse, O'Leary's Seafood, and Carroll's Creek Cafe