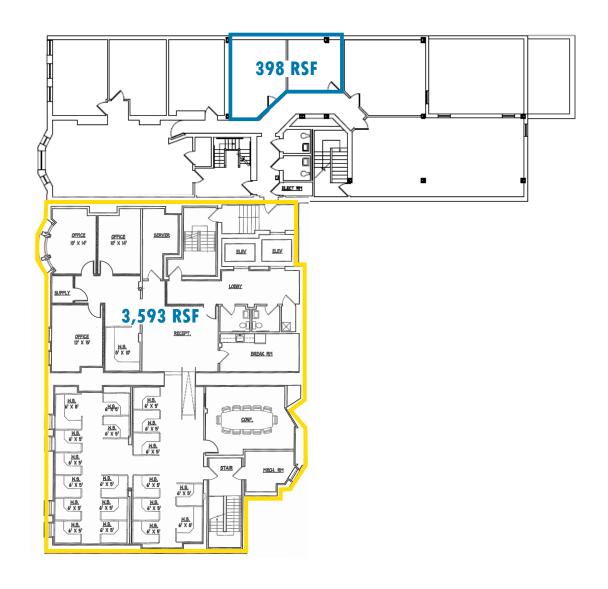

# **4TH FLOOR PLAN**

#### **AVAILABLE**

- ► 1st Floor:
  - ▶ 2,924 rsf
- ▶ 3rd Floor: 7.522 rsf
  - ▶ 1.459 rsf
  - ▶ 2.231 rsf
  - ▶ 3,593 rsf
- ► 4th Floor:
  - ▶ 398 rsf
  - ▶ 3.593 rsf