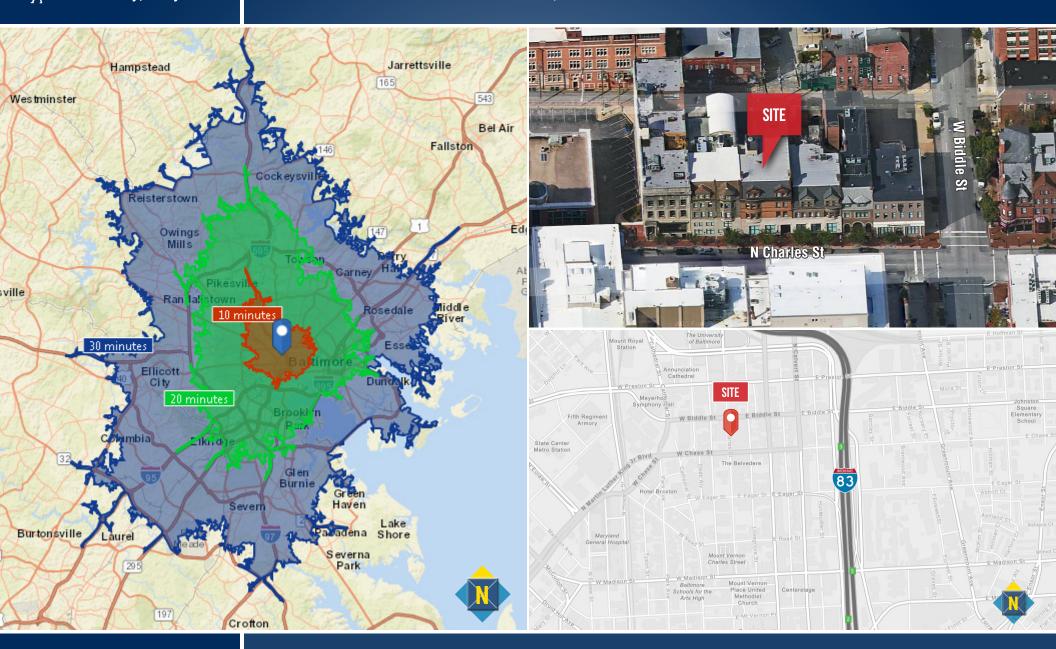

# FOR LEASE Baltimore City, Maryland

# 1120 NORTH CHARLES STREET BALTIMORE, MARYLAND 21201

#### **AVAILABLE**

- ► 1st Floor:
  - ▶ 2,924 rsf
- ▶ 3rd Floor: 7.522 rsf
  - ▶ 1.459 rsf
  - ▶ 2.231 rsf
  - ▶ 3,593 rsf
- ► 4th Floor:
  - ▶ 398 rsf
  - ▶ 3.593 rsf

### **RENTAL RATE**

Office: \$16.50/sf, Full Service

#### HIGHLIGHTS

- ► Located in Historic Charles Street
- ► ADA accessibility with elevator
- ► Security camera with key-card
- ▶ 5 minutes from Downtown **Baltimore**
- Convenient to numerous Mt. Vernon restaurants, coffee shops and attractions including the **Meyerhoff and Lyric**







# FOR LEASE Baltimore City, Maryland

# **LOCATION**





### FOR LEASE Baltimore City, Maryland

# **1ST FLOOR PLAN**







# **3RD FLOOR PLAN**







# **3RD FLOOR PLAN**





### FOR LEASE Baltimore City, Maryland

# **4TH FLOOR PLAN**