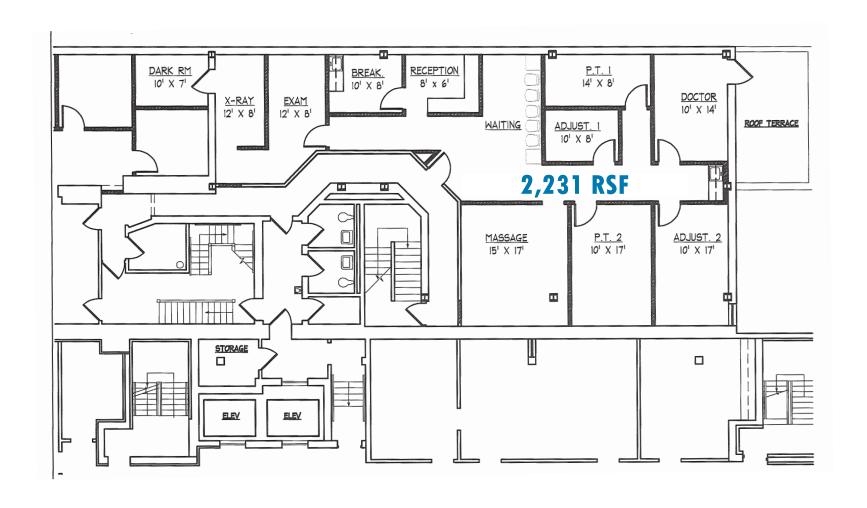

# **3RD FLOOR PLAN**

#### **AVAILABLE**

- ► 1st Floor:
  - ▶ 2,924 rsf
- ▶ 3rd Floor: 7.522 rsf
  - ▶ 1.459 rsf
  - ▶ 2.231 rsf
  - ▶ 3,593 rsf
- ► 4th Floor:
  - ▶ 398 rsf
  - ▶ 3.593 rsf