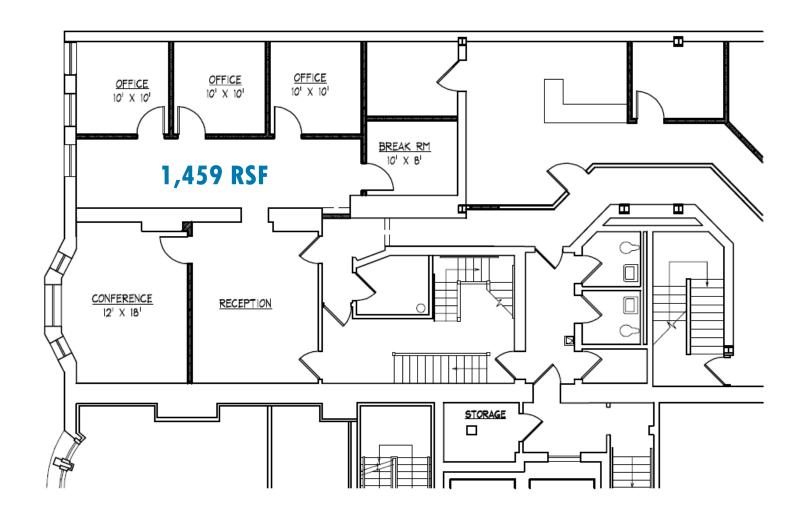

#### **AVAILABLE**

- ► 1st Floor:
  - ▶ 2,924 rsf
- ▶ 3rd Floor: 7.522 rsf
  - ▶ 1.459 rsf
  - ▶ 2.231 rsf
  - ▶ 3,593 rsf
- ► 4th Floor:
  - ▶ 398 rsf
  - ▶ 3.593 rsf

# **3RD FLOOR PLAN**