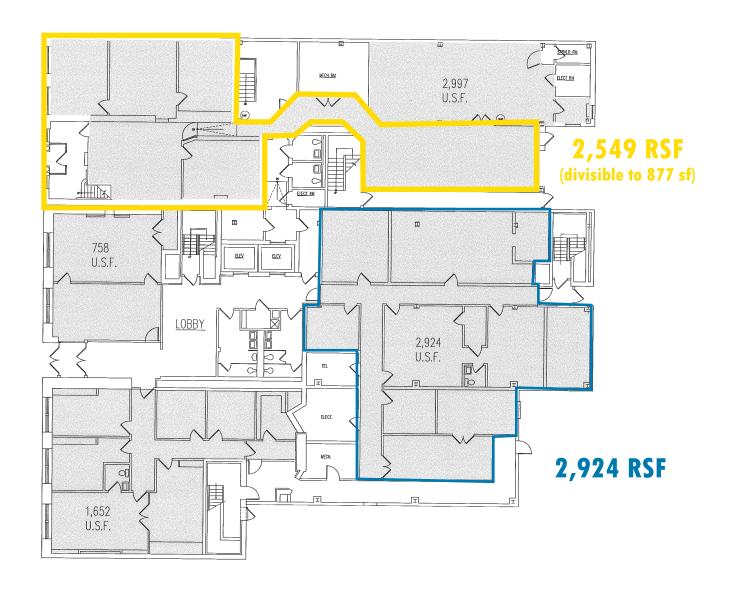

#### **AVAILABLE**

- ► 1st Floor:
  - ▶ 2,924 rsf
- ▶ 3rd Floor: 7.522 rsf
  - ▶ 1.459 rsf
  - ▶ 2.231 rsf
  - ▶ 3,593 rsf
- ► 4th Floor:
  - ▶ 398 rsf
  - ▶ 3.593 rsf

# **1ST FLOOR PLAN**