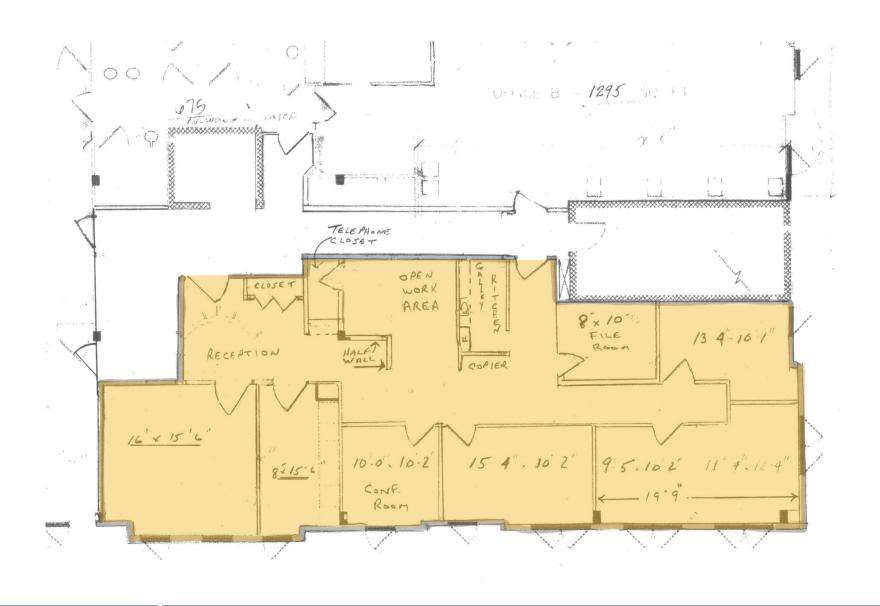

# SUITE 302: 1, 100 RSF crownsville town station | 1321 generals highway | crownsville, maryland 21032

# SUITE 303: 1,698 RSF CROWNSVILLE TOWN STATION | 1321 GENERALS HIGHWAY | CROWNSVILLE, MARYLAND 21032