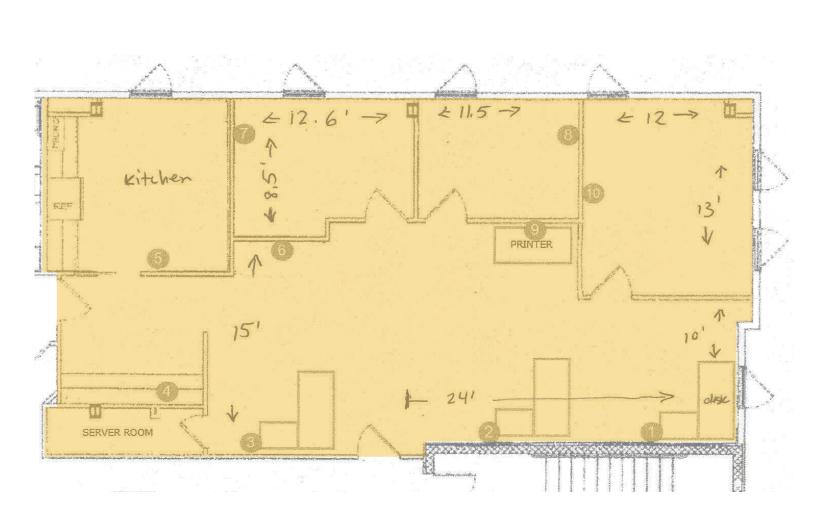

# SUITE 302: 1, 100 RSF crownsville town station | 1321 generals highway | crownsville, maryland 21032