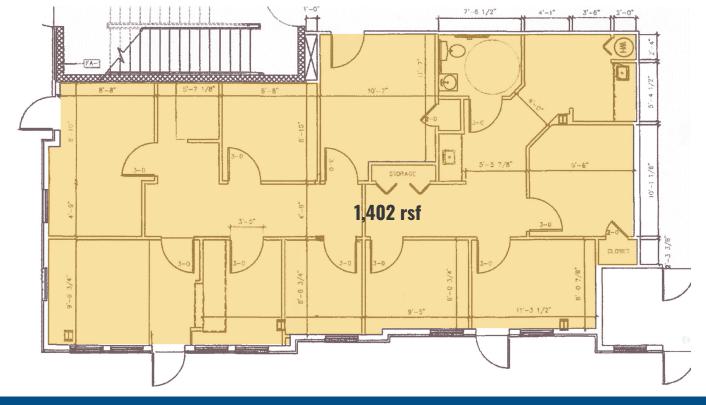

#### **AVAILABLE**

Suite 101: 1,402 rsf\* (7/1/21) Suite 302: 1,100 rsf (Immediately) Suite 303: 1,698 rsf (Immediately)

#### **SUITE 101**

**CROWNSVILLE TOWN STATION | 1321 GENERALS HIGHWAY | CROWNSVILLE, MARYLAND 21032** 