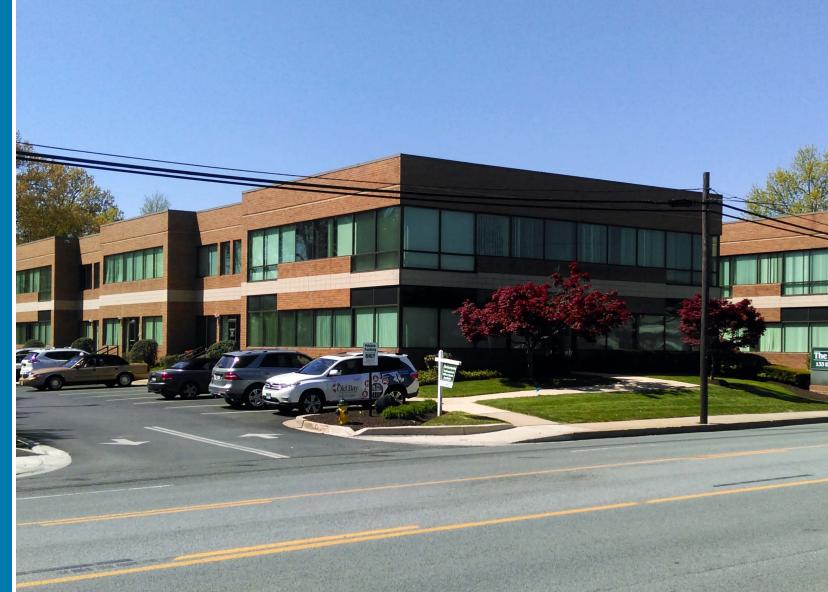

# THE COURTYARDS 133 DEFENSE HWY, UNIT 208 | ANNAPOLIS, MARYLAND 21401

## **BUILDING SIZE**

35,653 sf

### ZONING

**C4** 

### HIGHLIGHTS

- Well appointed professional office
- ► New HVAC in progress
- Corner suite with windows on 2.5 sides
- ► Well maintained property with professional management
- ► Quick access to US-50 and I-97
- ► Owner will consider leasing