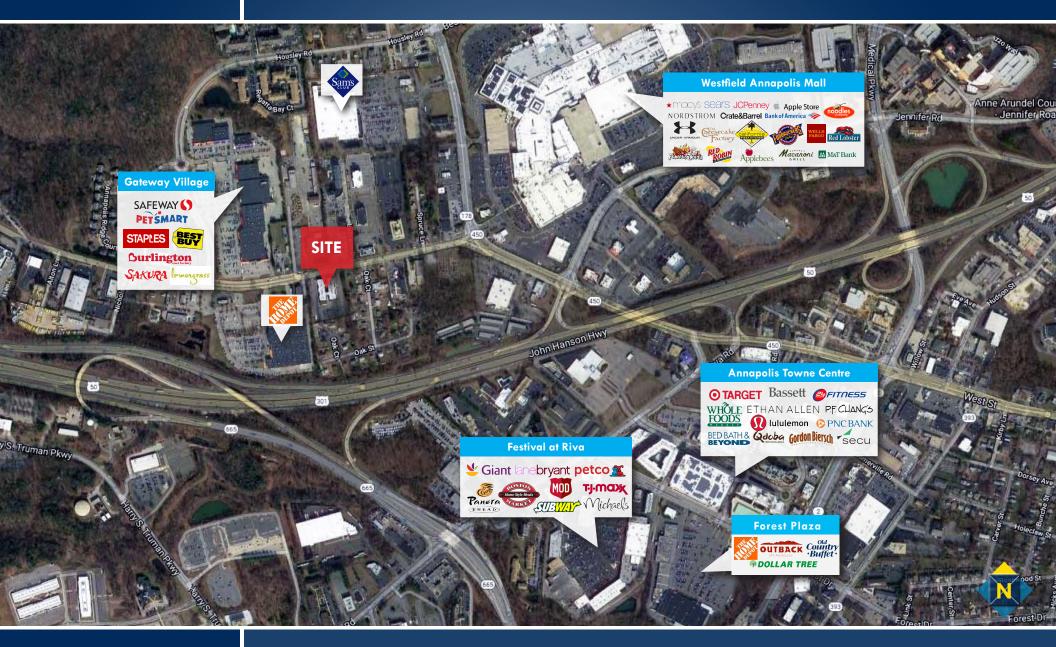

gress
- Corner suite with windows on 2.5 sides
- ► Well maintained property with professional management
- ► Quick access to US-50 and I-97
- ► Owner will consider leasing







## Bethany Hobbs | Real Estate Advisor

🖀 410.953.0359 🛛 🔺 bhobbs@mackenziecommercial.com

MacKenzie Commercial Real Estate Services, LLC • 410-974-9336 • 410 Severn Avenue | Annapolis, Maryland 21403 • www.MACKENZIECOMMERCIAL.com



# INTERIOR PHOTOS 133 DEFENSE HIGHWAY, UNIT 208 | ANNAPOLIS, MARYLAND 21401





### Bethany Hobbs | Real Estate Advisor

🗖 🖸 🖸 🖸 🖸 🖬 🗠 The section of the section of

MacKenzie Commercial Real Estate Services, LLC • 410-974-9336 • 410 Severn Avenue | Annapolis, Maryland 21403 • www.MACKENZIECOMMERCIAL.com



## **TRADE AREA** 133 DEFENSE HIGHWAY, UNIT 208 | ANNAPOLIS, MARYLAND 21401





### Bethany Hobbs | Real Estate Advisor

🖀 410.953.0359 🛛 🐱 bhobbs@mackenziecommercial.com

MacKenzie Commercial Real Estate Services, LLC • 410-974-9336 • 410 Severn Avenue | Annapolis, Maryland 21403 • www.MACKENZIECOMMERCIAL.com