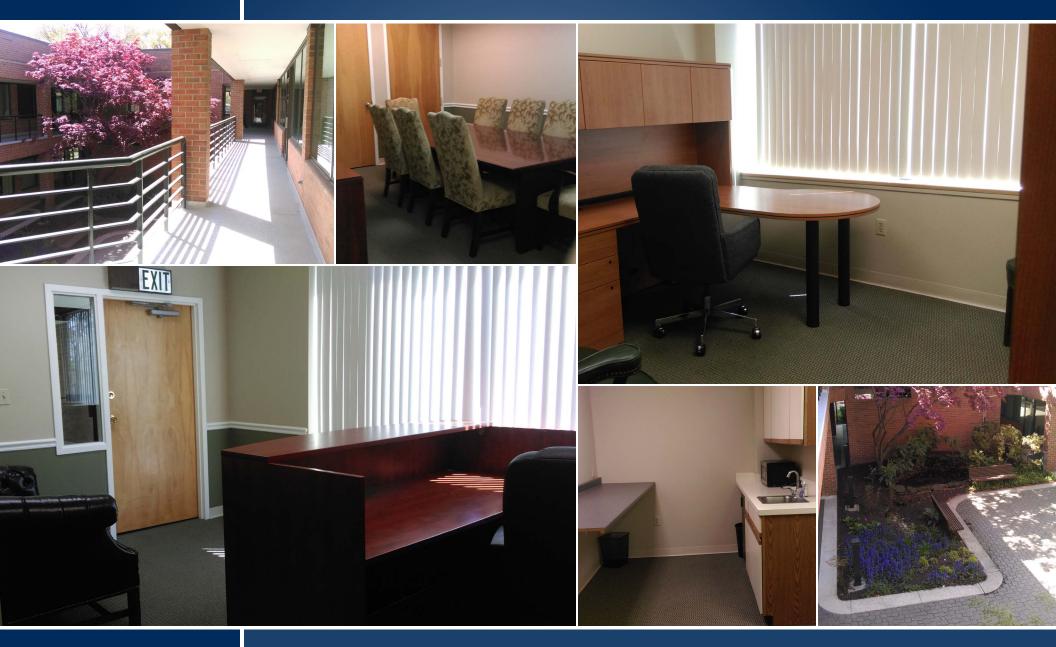

# THE COURTYARDS 133 DEFENSE HWY, UNIT 208 | ANNAPOLIS, MARYLAND 21401

### AVAILABLE

1,003 sf

## **BUILDING SIZE**

35,653 sf

### ZONING

**C4** 

## SALE PRICE

\$330,000 Condo Fee \$302.70/month

### HIGHLIGHTS

- Well appointed professional office
- ► New HVAC in progress
- Corner suite with windows on 2.5 sides
- ► Well maintained property with professional management
- ► Quick access to US-50 and I-97
- ► Owner will consider leasing







## Bethany Hobbs | Real Estate Advisor

🖀 410.953.0359 🛛 🔺 bhobbs@mackenziecommercial.com

MacKenzie Commercial Real Estate Services, LLC • 410-974-9336 • 410 Severn Avenue | Annapolis, Maryland 21403 • www.MACKENZIECOMMERCIAL.com



# INTERIOR PHOTOS 133 DEFENSE HIGHWAY, UNIT 208 | ANNAPOLIS, MARYLAND 21401





### Bethany Hobbs | Real Estate Advisor

🗖 🖸 🖸 🖸 🖸 🖬 🗠 The section of the section of

MacKenzie Commercial Real Estate Services, LLC • 410-974-9336 • 410 Severn Avenue | Annapolis, Maryland 21403 • www.MACKENZIECOMMERCIAL.com



## **TRADE AREA** 133 DEFENSE HIGHWAY, UNIT 208 | ANNAPOLIS, MARYLAND 21401





### Bethany Hobbs | Real Estate Advisor

🖀 410.953.0359 🛛 🐱 bhobbs@mackenziecommercial.com

MacKenzie Commercial Real Estate Services, LLC • 410-974-9336 • 410 Severn Avenue | Annapolis, Maryland 21403 • www.MACKENZIECOMMERCIAL.com