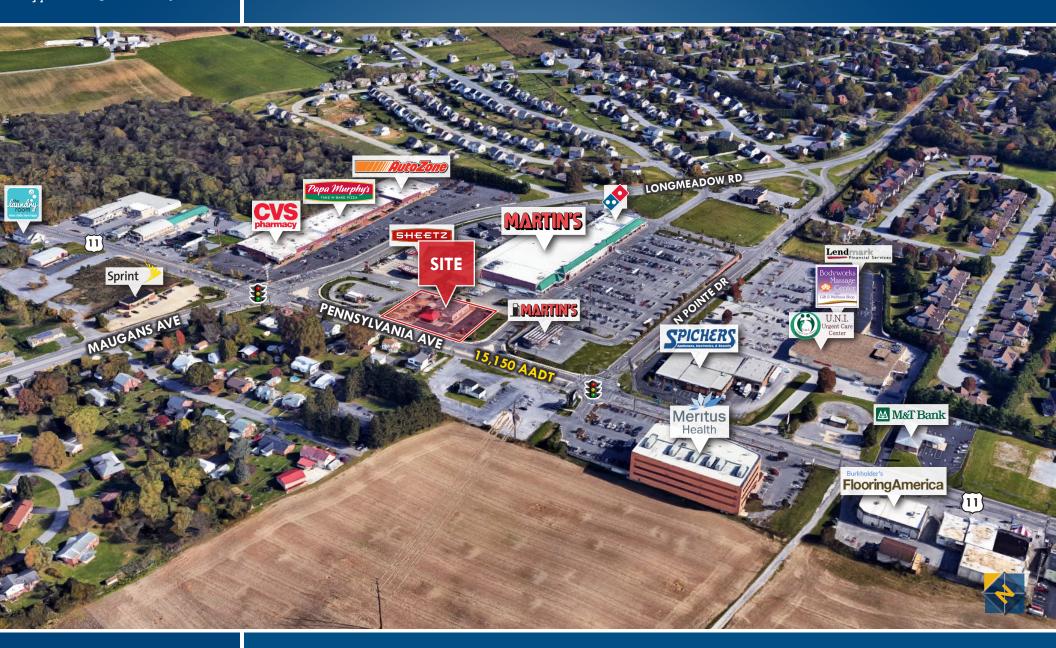

## **TRADE** AREA 13527 PENNSYLVANIA AVENUE | HAGERSTOWN, MARYLAND 21742

John Schultz | Senior Vice President & Principal Peter Kissiov | Real Estate Advisor 🖀 410.494.4894 🖂 jschultz@mackenziecommercial.com 🖀 410.494.4896 🔤 pkissiov@mackenziecommercial.com MacKenzie Commercial Real Estate Services, LLC • 410-821-8585 • 2328 W. Joppa Road, Suite 200 | Lutherville-Timonium, Maryland 21093 • www.MACKENZIECOMMERCIAL.com