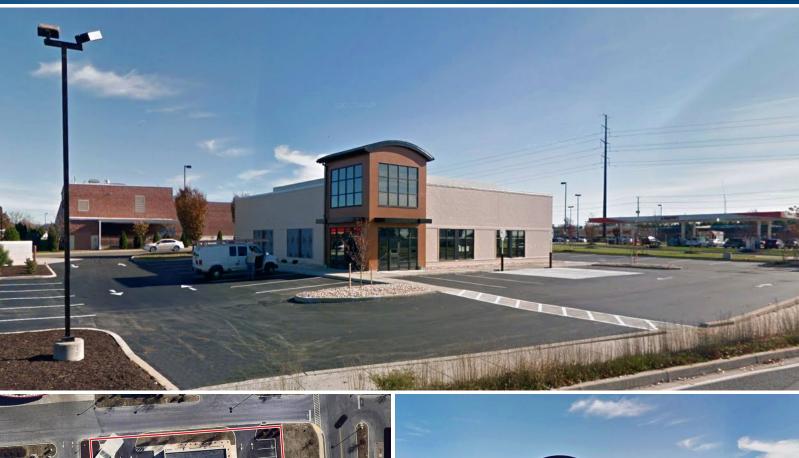

# **FREESTANDING RETAIL** 13527 PENNSYLVANIA AVENUE | HAGERSTOWN, MARYLAND 21742

#### HIGHLIGHTS

- ► New construction
- Prime frontage and visibility on highly trafficked Pennsylvania Avenue: 15,000+ cars per day
- ► Easy access to Interstate 81
- ▶ 1 minute north of 280-acre **Volvo Group facility**
- ► 1.2 miles south of Hagerstown **Regional Airport**
- Unparalleled roadside visibility in high-density retail trade area