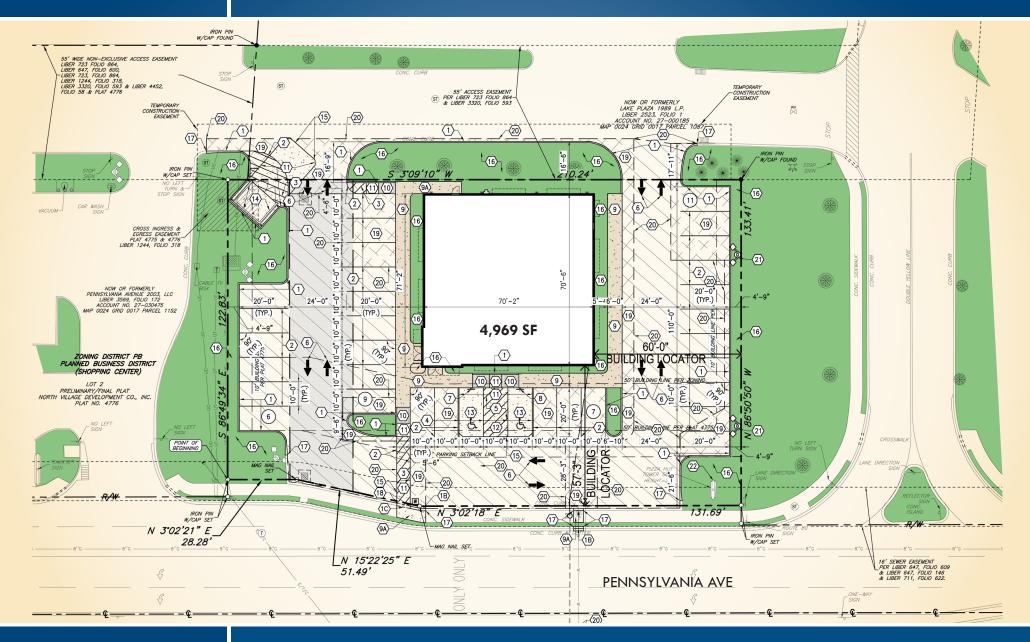

#### SUBLEASE SITE PLAN 13527 PENNSYLVANIA AVENUE | HAGERSTOWN, MARYLAND 21742 Washington County, MD

John Schultz | Senior Vice President & Principal 🖀 410.494.4894 🖂 jschultz@mackenziecommercial.com

Peter Kissiov | Real Estate Advisor 🖀 410.494.4896 🔤 pkissiov@mackenziecommercial.com MacKenzie Commercial Real Estate Services, LLC • 410-821-8585 • 2328 W. Joppa Road, Suite 200 | Lutherville-Timonium, Maryland 21093 • www.MACKENZIECOMMERCIAL.com

#### **AVAILABLE**

4,969 sf

#### LOT SIZE

.63 Acres

ZONING

**PB** (Planned Business District)

**TRAFFIC COUNT** 15,150 AADT (Pennsylvania Ave)