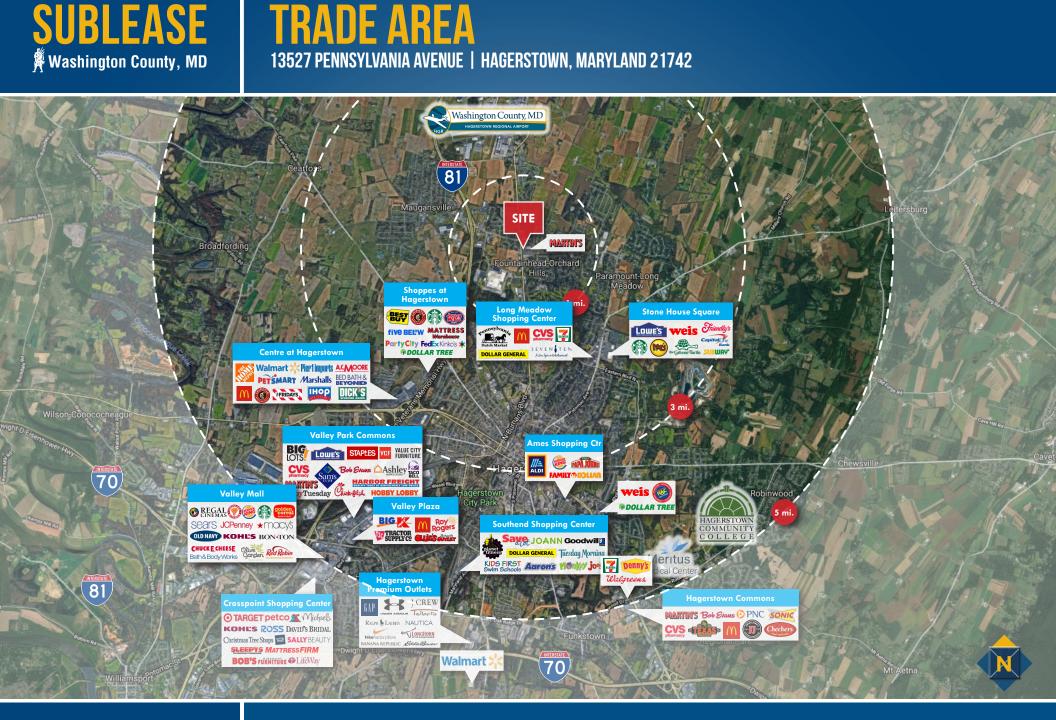

## **TRADE** AREA 13527 PENNSYLVANIA AVENUE | HAGERSTOWN, MARYLAND 21742

John Schultz | Senior Vice President & Principal Peter Kissiov | Real Estate Advisor 🖀 410.494.4894 🖂 jschultz@mackenziecommercial.com 🖀 410.494.4896 🔤 pkissiov@mackenziecommercial.com MacKenzie Commercial Real Estate Services, LLC • 410-821-8585 • 2328 W. Joppa Road, Suite 200 | Lutherville-Timonium, Maryland 21093 • www.MACKENZIECOMMERCIAL.com