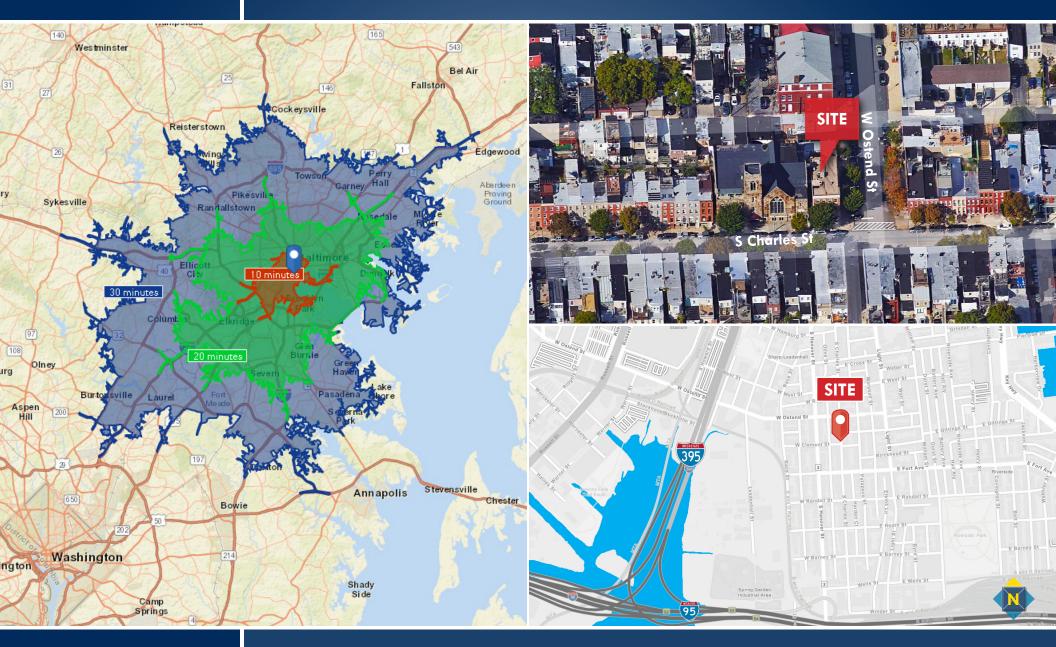

### 1400 - 1402 SOUTH CHARLES STREET

BALTIMORE, MARYLAND 21230

#### **AVAILABLE FOR LEASE**

170 sf - 5,802 sf 1st: 170 sf - 340 sf at \$20.50 psf, FS 3rd: 1,377 sf at \$20.50 psf, FS Building: 5,801 sf at \$14.50, psf NNN

#### **AVAILABLE**

1st: Immediate 2nd: To be determined 3rd: Immediate

#### **BUILDING SIZE**

5,802 sf ±

#### ZONING

R-8 (office, retail, and residential)

#### HIGHLIGHTS

- ► Elevator serves floors 1-3
- Completely renovated
- ► Floors 1-3 currently built-out as offices, in good condition
- Bathrooms on all floors
- ► Shared reception area and kitchen on the 1st floor
- Highly visible Southeast corner of S. Charles and N. Clement Streets with excellent signage opportunities







### **LOCATION**

1400 - 1402 SOUTH CHARLES STREET | BALTIMORE, MARYLAND 21230





## 1ST FLOOR PHOTOS 1400 - 1402 SOUTH CHARLES STREET | BALTIMORE, MARYLAND 21230











James R. Grieves, Jr. | Vice President

**☆ 443.573.3202 ਫ਼ jgrieves@**mackenziecommercial.com

**☆ 443.573.3213 ★ tharrington@**mackenziecommercial.com

## 3RD FLOOR PHOTOS 1400 - 1402 SOUTH CHARLES STREET | BALTIMORE, MARYLAND 21230















**☆ 443.573.3213 ★ tharrington@**mackenziecommercial.com

### **1ST FLOOR PLAN**

1400 - 1402 SOUTH CHARLES STREET | BALTIMORE, MARYLAND 21230



Available: Multi-tenant

Shared Space: Multi-tenant



James R. Grieves, Jr. | Vice President



### 2ND FLOOR PLAN

1400 - 1402 SOUTH CHARLES STREET | BALTIMORE, MARYLAND 21230





Available: Building Tenant



James R. Grieves, Jr. | Vice President



### **3RD FLOOR PLAN**

1400 - 1402 SOUTH CHARLES STR