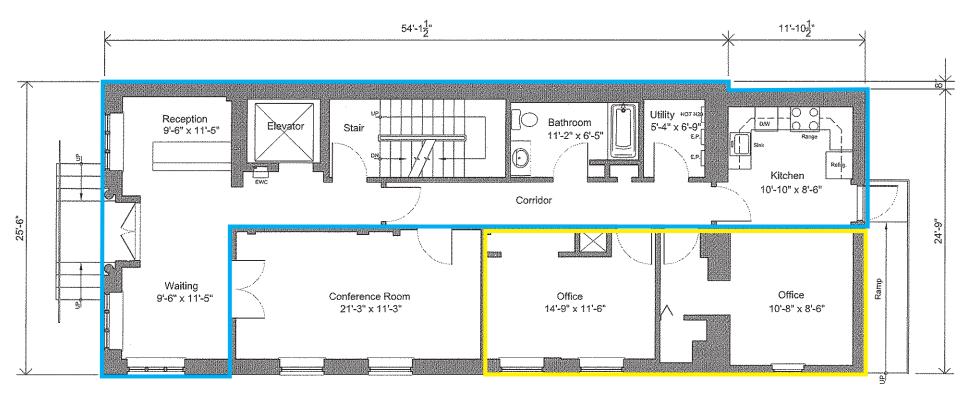

### **1ST FLOOR PLAN**

1400 - 1402 SOUTH CHARLES STREET | BALTIMORE, MARYLAND 21230

Available: Multi-tenant

Shared Space: Multi-tenant

James R. Grieves, Jr. | Vice President