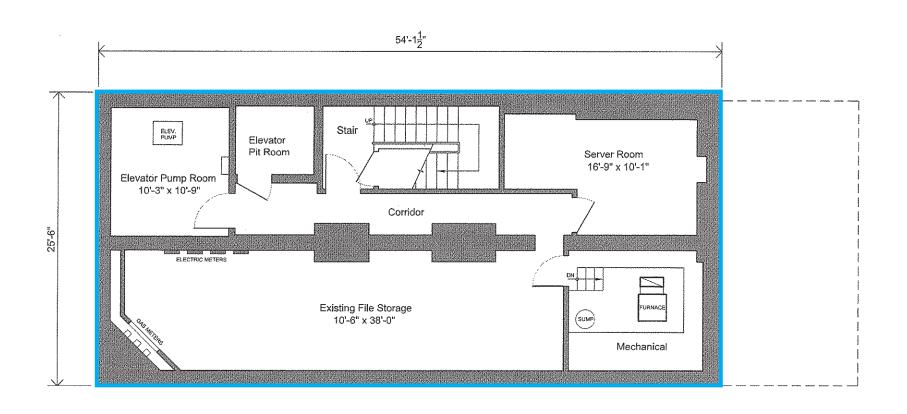

### **BASEMENT FLOOR PLAN**

1400 - 1402 SOUTH CHARLES STREET | BALTIMORE, MARYLAND 21230

Available: Building Tenant