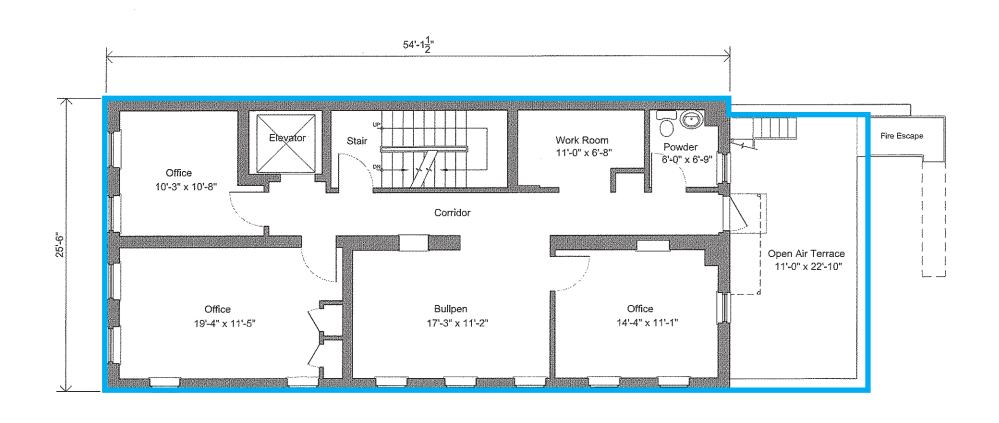

### 2ND FLOOR PLAN

1400 - 1402 SOUTH CHARLES STREET | BALTIMORE, MARYLAND 21230

Available: Building Tenant

James R. Grieves, Jr. | Vice President