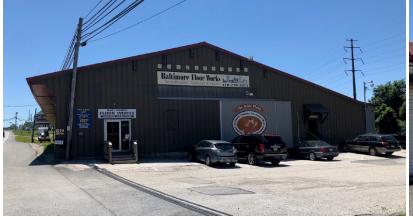

#### **AVAILABLE FOR LEASE**

Cannery Bldg: 9,180 sf storage warehouse

#### **HIGHLIGHTS**

- ► 4.72 AC parcel featuring multiple buildings
- ▶ 90% leased
- Public sewer and water
- ► High visibility from Route 140
- **▶** Outside storage