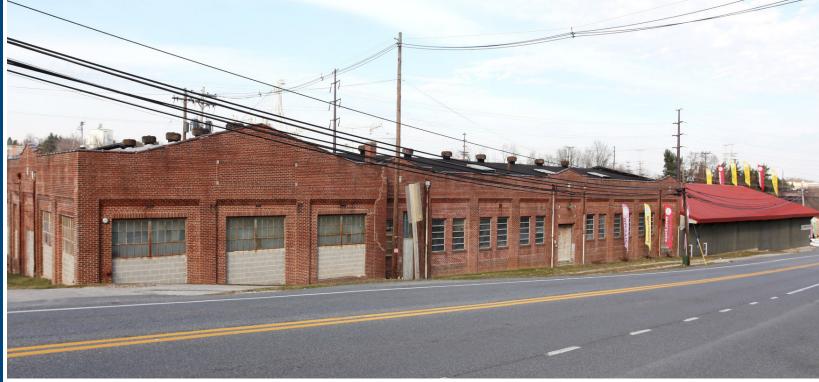

## 142 RAILROAD AVENUE - INDUSTRIAL COMPLEX

WESTMINSTER, MARYLAND 21157

#### **HIGHLIGHTS**

- ► 4.72 AC parcel featuring multiple buildings
- ▶ 90% leased
- Public sewer and water
- ► High visibility from Route 140
- **▶** Outside storage