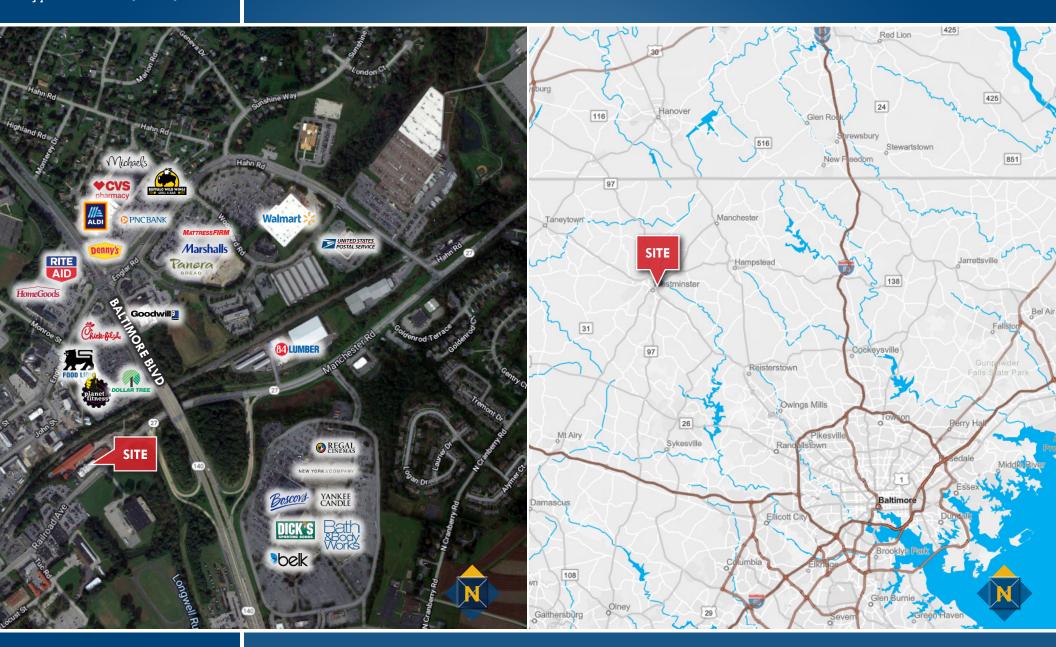

# SALE/LEASE Carroll County, Maryland

LOCATION
142 RAILROAD AVENUE | WESTMINSTER, MARYLAND 21157