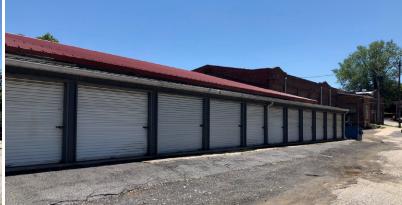

#### **AVAILABLE FOR LEASE**

Cannery Bldg: 9,180 sf storage warehouse

#### **HIGHLIGHTS**

- ► 4.72 AC parcel featuring multiple buildings
- ▶ 90% leased
- Public sewer and water
- ► High visibility from Route 140
- **▶** Outside storage