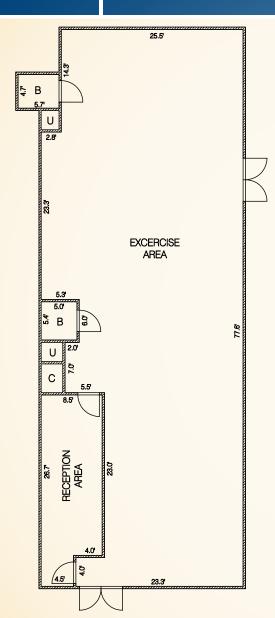

## FIRST FLOOR: 2,624 SF YWCA BUILDING | 1517 RITCHIE HIGHWAY | ARNOLD, MARYLAND 21012

LEGEND C = STORAGE CLOSET U = UTILITY CLOSET B = BATHROOM

BIRDSEYE
YWCA BUILDING | 1517 RITCHIE HIGHWAY | ARNOLD, MARYLAND 21012