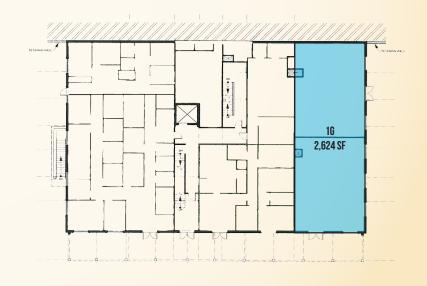

## FIRST FLOOR: 2,624 SF YWCA BUILDING | 1517 RITCHIE HIGHWAY | ARNOLD, MARYLAND 21012

LEGEND C = STORAGE CLOSET U = UTILITY CLOSET B = BATHROOM

BIRDSEYE
YWCA BUILDING | 1517 RITCHIE HIGHWAY | ARNOLD, MARYLAND 21012

#### **AVAILABLE**

Suite 1G: 2,624 sf for sublease (fitness or open office)

Suites L1/2: 4,350 sf for sublease (fitness)