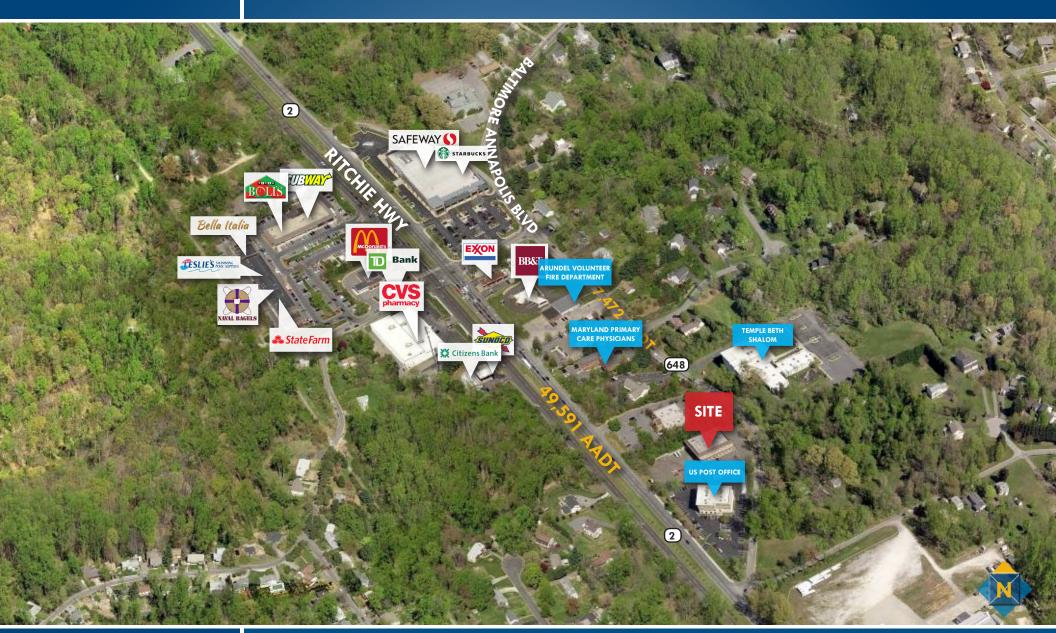

#### HIGHLIGHTS

- ► Great location on Rt. 2/Ritchie Highway, with easy access to Rt. 50 and I-97
- Ample free parking available; great signage opportunity
- Close proximity to numerous amenities including Safeway, CVS, McDonald's, and more
- ► First floor retail/office opportunity
- Portion of the rent is donated to the YWCA and local community

### **TRADE AREA**

YWCA BUILDING | 1517 RITCHIE HIGHWAY | ARNOLD, MARYLAND 21012