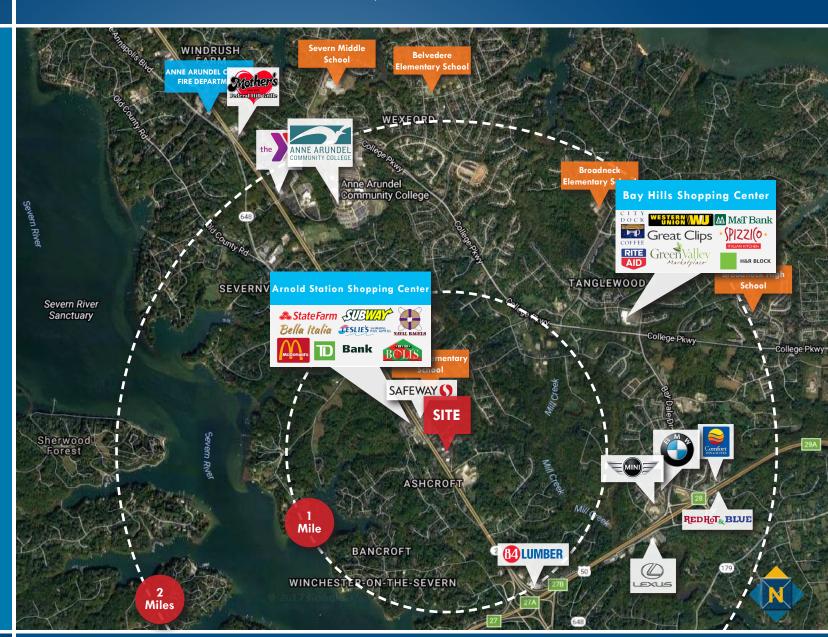

### **TRADE AREA**

YWCA BUILDING | 1517 RITCHIE HIGHWAY | ARNOLD, MARYLAND 21012