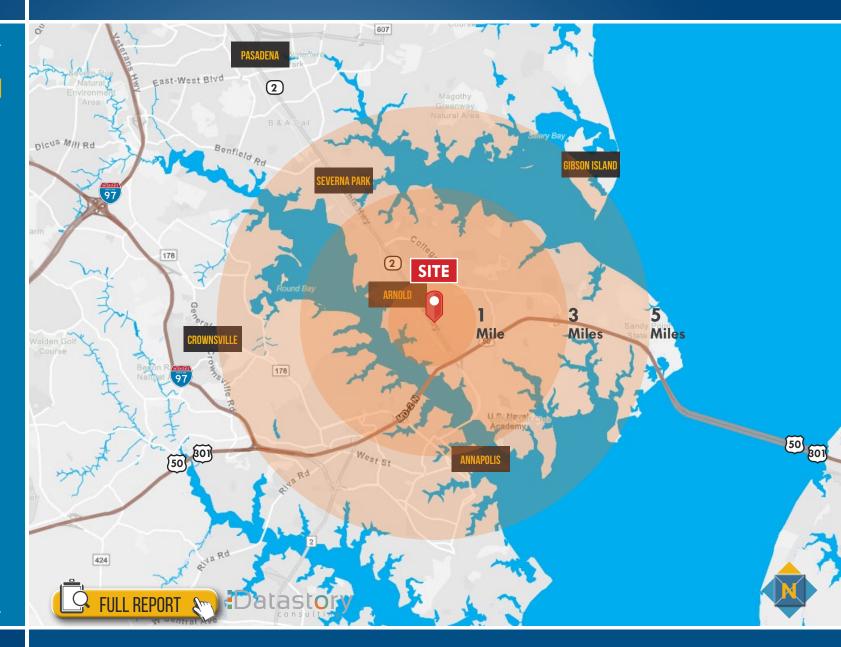

## LOCATION / DEMOGRAPHICS YWCA BUILDING | 1517 RITCHIE HIGHWAY | ARNOLD, MARYLAND 21012

#### DEMOGRAPHICS

3 miles 5 miles 1 mile

**Total Population** 

43,409 116.225

Male Population

21,265 58,348

Pemale Population

22,144 57.876

Number of Households

16,531 43,214

Average Household Size

2.78 2.58 2.55

Median Age

41.5 40.0

**3** Average Household Income

\$176.359 \$130.889 \$126.237

**A** Daytime Employees

14,997 86,930

Education (College+)