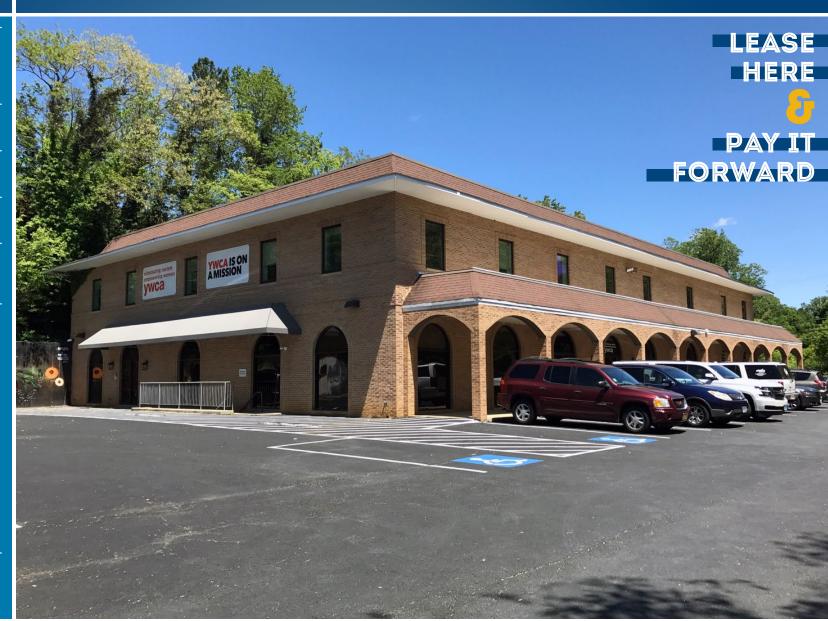

### **YWCA BUILDING**

1517 RITCHIE HIGHWAY | ARNOLD, MARYLAND 21012

#### HIGHLIGHTS

- ► Great location on Rt. 2/Ritchie Highway, with easy access to Rt. 50 and I-97
- Ample free parking available; great signage opportunity
- Close proximity to numerous amenities including Safeway, CVS, McDonald's, and more
- ► First floor retail/office opportunity
- Portion of the rent is donated to the YWCA and local community