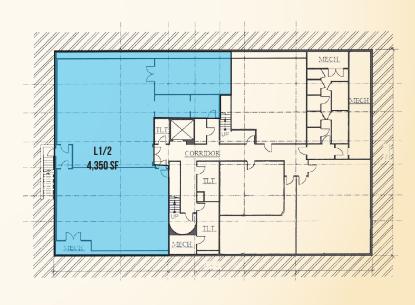

## SUITE L1/2: 4,350 SF YWCA BUILDING | 1517 RITCHIE HIGHWAY | ARNOLD, MARYLAND 21012