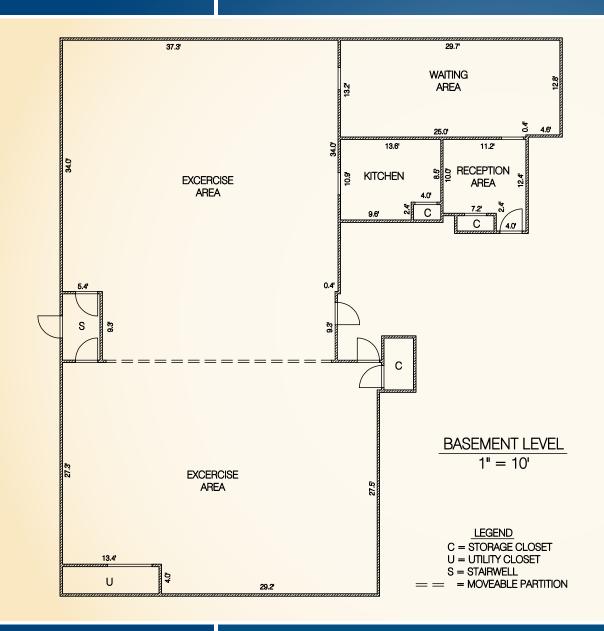

## FIRST FLOOR: 2,624 SF YWCA BUILDING | 1517 RITCHIE HIGHWAY | ARNOLD, MARYLAND 21012

LEGEND C = STORAGE CLOSET U = UTILITY CLOSET B = BATHROOM

BIRDSEYE
YWCA BUILDING | 1517 RITCHIE HIGHWAY | ARNOLD, MARYLAND 21012