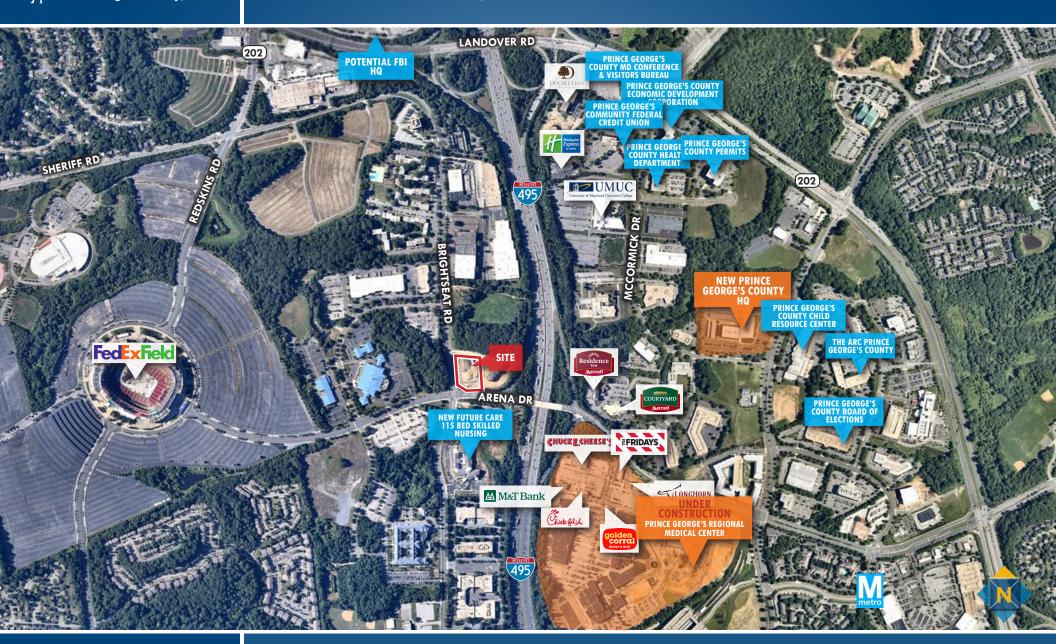

### HIGHLIGHTS

- ► Located adjacent to the I-95/495 Arena Drive off-ramp
- ► Abuts new Woodspring Suites Hotel-under construction
- ► Three minute drive to UMD's new \$600 Million Prince **George's County Regional Medical Center-under** construction
- ► Four minute drive to new Prince **George's County government HQ** and Large Metro Station
- ► Delivered finished, contact agent for details

### LOCATION / DEMOGRAPHICS 1603 BRIGHTSEAT ROAD | LARGO, MARYLAND 20785