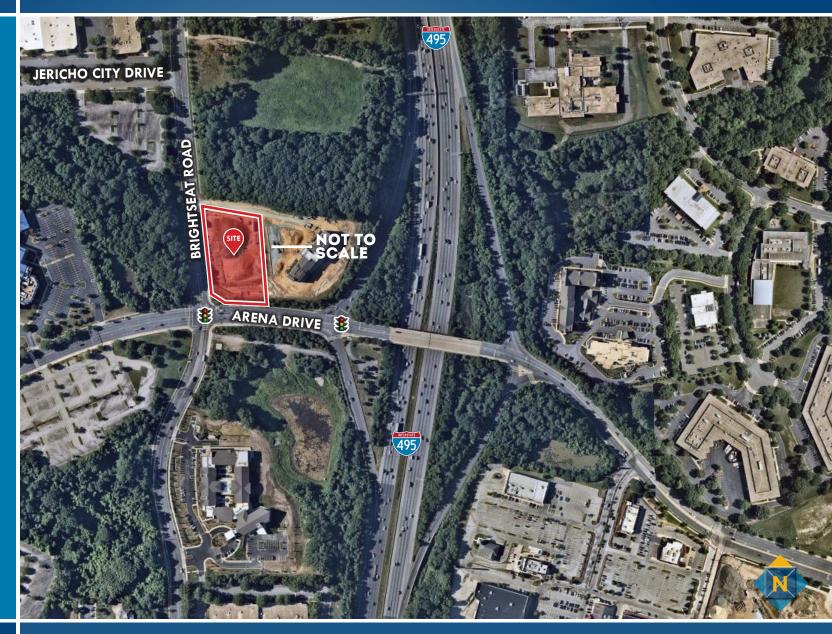

## FOR SALE Prince George's County, MD

### 1603 BRIGHTSEAT ROAD LARGO, MARYLAND 20785

### 2.0 ACRES FOR SALE

### **LOT SIZE**

± 2.0 Acres

### **ZONING**

**Currently I-3 (Planned Industrial/ Employment Park)** 

### TRAFFIC COUNT

13,015 AADT (Brightseat Rd)

### HIGHLIGHTS

- ► Located adjacent to the I-95/495 Arena Drive off-ramp
- ► Abuts new Woodspring Suites Hotel-under construction
- ► Three minute drive to UMD's new \$600 Million Prince **George's County Regional Medical Center-under** construction
- ► Four minute drive to new Prince **George's County government HQ** and Large Metro Station
- ► Delivered finished, contact agent for details







# FOR SALE Prince George's County, MD

### **BIRDSEYE**

1603 BRIGHTSEAT ROAD | LARGO, MARYLAND 20785





### FOR SALE Prince George's County, MD



### LOCATION / DEMOGRAPHICS 1603 BRIGHTSEAT ROAD | LARGO, MARYLAND 20785

### DEMOGRAPHICS

3 miles

5 miles

Total Daytime Population

98.474 257.264

Male Population

44.214

140,156

**Pemale Population** 

52.841

158.662

Number of Households

104,387 34.933

**Average Household Size** 

2.52

2.77

2.85

**Median Age** 

37.0

36.2

Average Household Income

\$85.944

\$91.839

( Daytime Employees

10.552

49.394

105.439