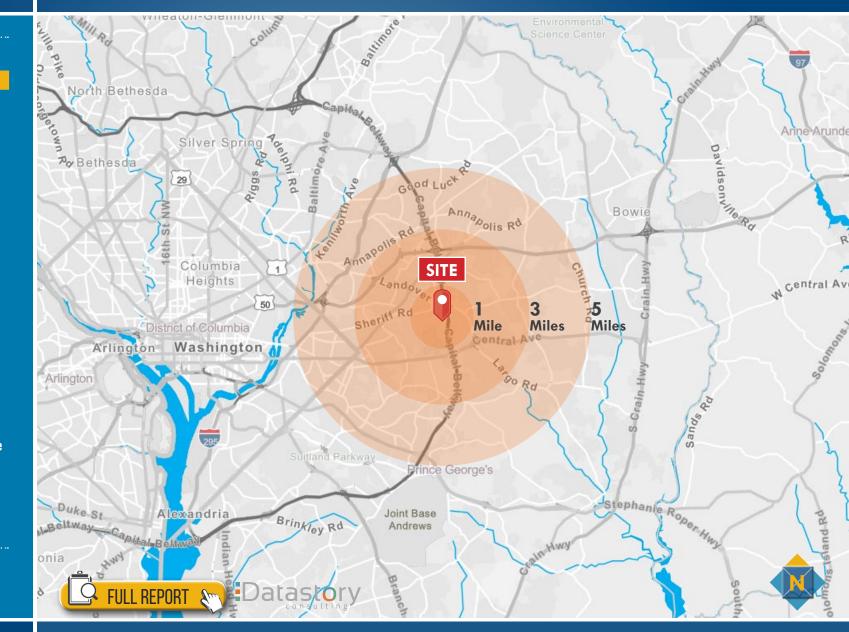

### LOCATION / DEMOGRAPHICS 1603 BRIGHTSEAT ROAD | LARGO, MARYLAND 20785

### DEMOGRAPHICS

3 miles

5 miles

Total Daytime Population

98.474 257.264

Male Population

44.214

140,156

**Pemale Population** 

52.841

158.662

Number of Households

104,387 34.933

**Average Household Size** 

2.52

2.77

2.85

**Median Age** 

37.0

36.2

Average Household Income

\$85.944

\$91.839

( Daytime Employees

10.552

49.394

105.439