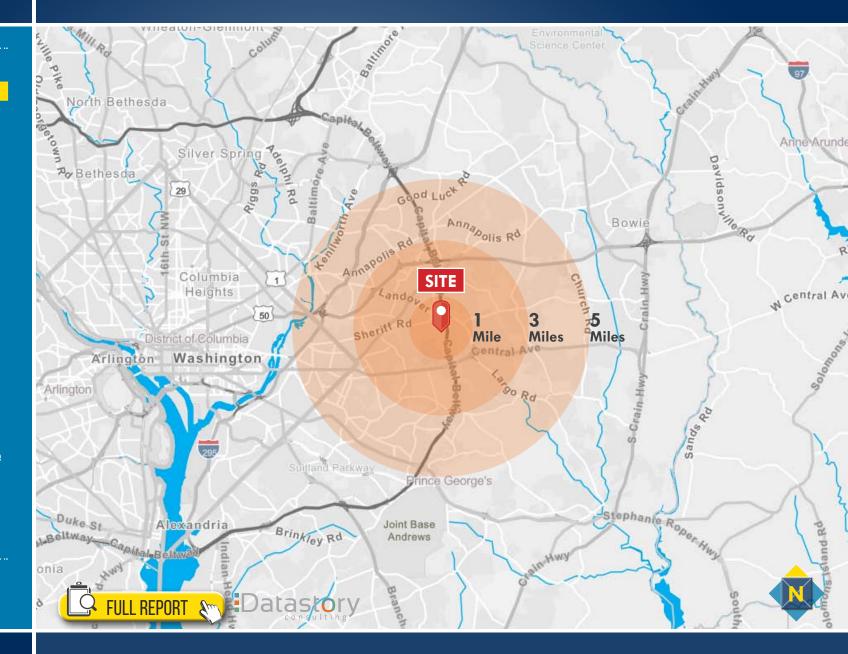

### LOCATION / DEMOGRAPHICS 1603 BRIGHTSEAT ROAD | LARGO, MARYLAND 20785

### DEMOGRAPHICS

1 mile 3 miles 5 miles

140,156

36.2

Total Daytime Population

98.474 257.264

Male Population

44,214

**Pemale Population** 

158.662 52.841

**Number of Households** 

104,387 34.933

**Average Household Size** 

2.52 2.77 2.85

**Median Age** 

37.0

Average Household Income

\$85.944 \$91.839

( Daytime Employees

10.552 49.394 105.439