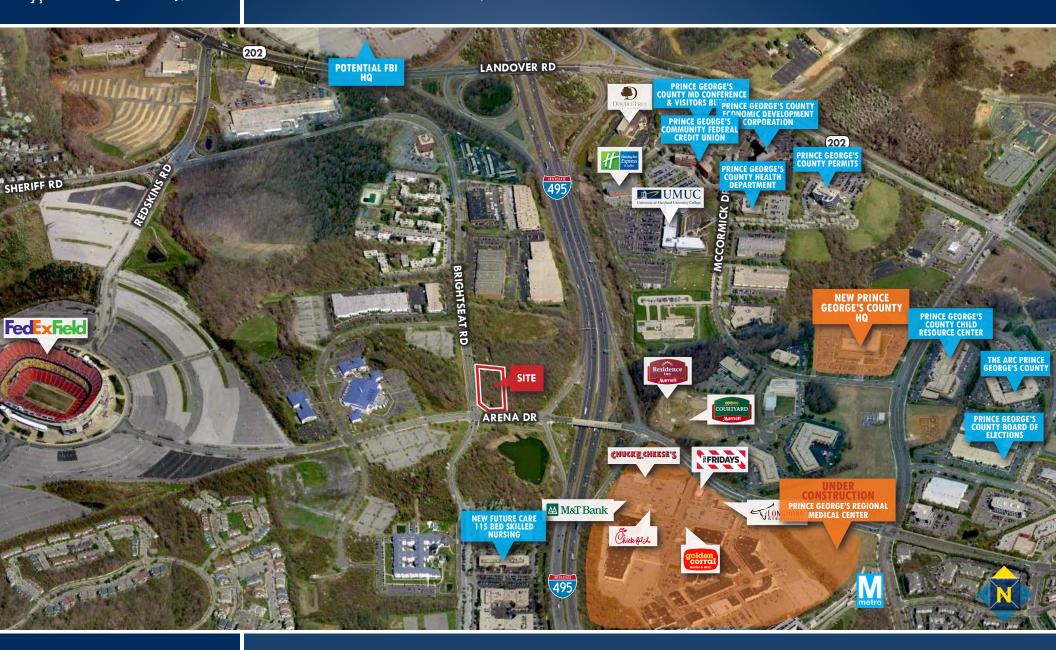

### LOCATION / DEMOGRAPHICS 1603 BRIGHTSEAT ROAD | LARGO, MARYLAND 20785

### **HIGHLIGHTS**

- ► Located adjacent to the I-95/495 Arena Drive off-ramp
- ► Planned to be delivered rough graded with SWM-grading underway
- ► Abuts new Woodspring Suites Hotel-under construction
- ► Three minute drive to UMD's new \$600 Million Prince **George's County Regional Medical Center-under** construction
- ► Four minute drive to new Prince **George's County government HQ** and Large Metro Station