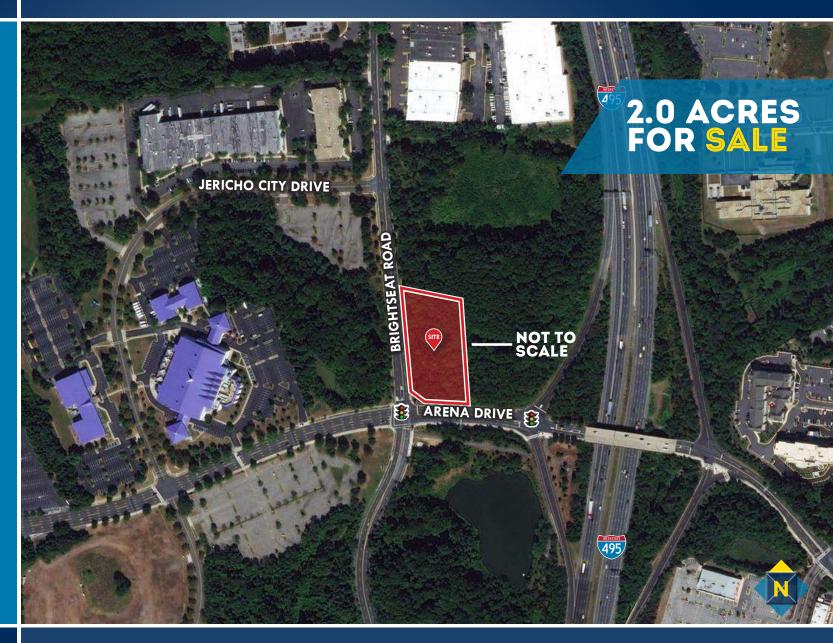

### **BIRDSEYE**

1603 BRIGHTSEAT ROAD | LARGO, MARYLAND 20785

### **LOT SIZE**

± 2.0 Acres

**Currently I-3 (Planned Industrial/ Employment Park)** 

### TRAFFIC COUNT

13,015 AADT (Brightseat Rd)

### **HIGHLIGHTS**

- ► Located adjacent to the I-95/495 Arena Drive off-ramp
- ► Planned to be delivered rough graded with SWM-grading underway
- ► Abuts new Woodspring Suites Hotel-under construction
- ► Three minute drive to UMD's new \$600 Million Prince **George's County Regional Medical Center-under** construction
- ► Four minute drive to new Prince **George's County government HQ** and Large Metro Station