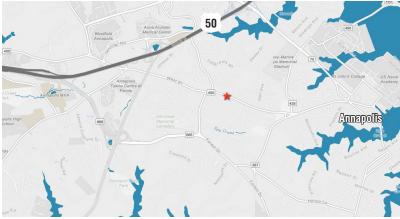

# **HIGHLIGHTS**

- ► Prime location on West Street with ample parking
- ► Private exterior entrance
- ► Minutes from downtown Annapolis, State House, US Naval Academy and the City Cook
- ► Walking distance to numerous amenities, restaurants, hotels and shops
- ► Easy access to Route 50 and I-97