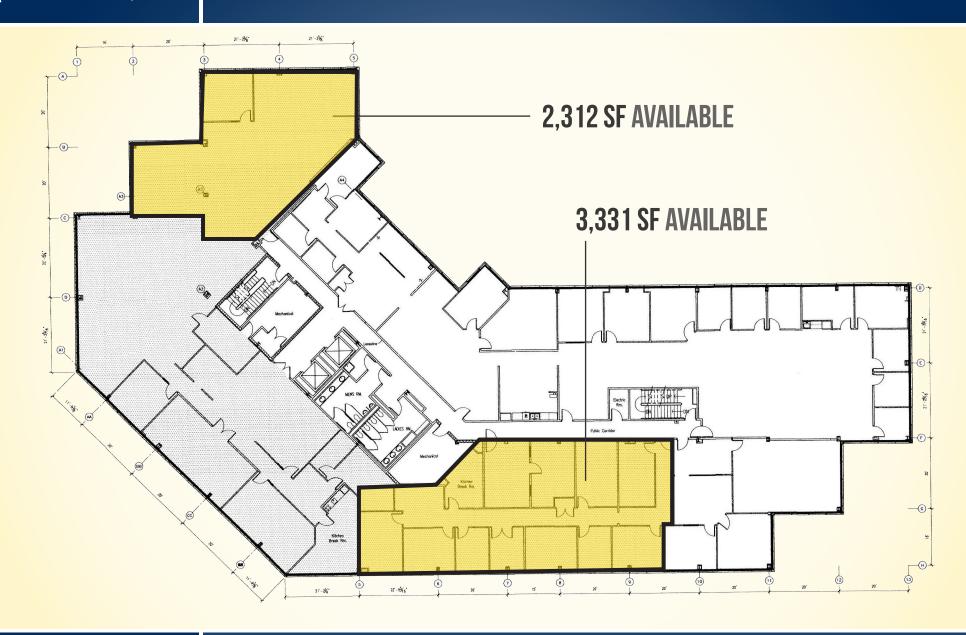

#### **AVAILABLE**

2,312 - 3,331 sf on the second

### **SECOND FLOOR PLAN**

ANNAPOLIS OFFICE PLAZA 1 | 170 JENNIFER ROAD | ANNAPOLIS, MARYLAND 21401