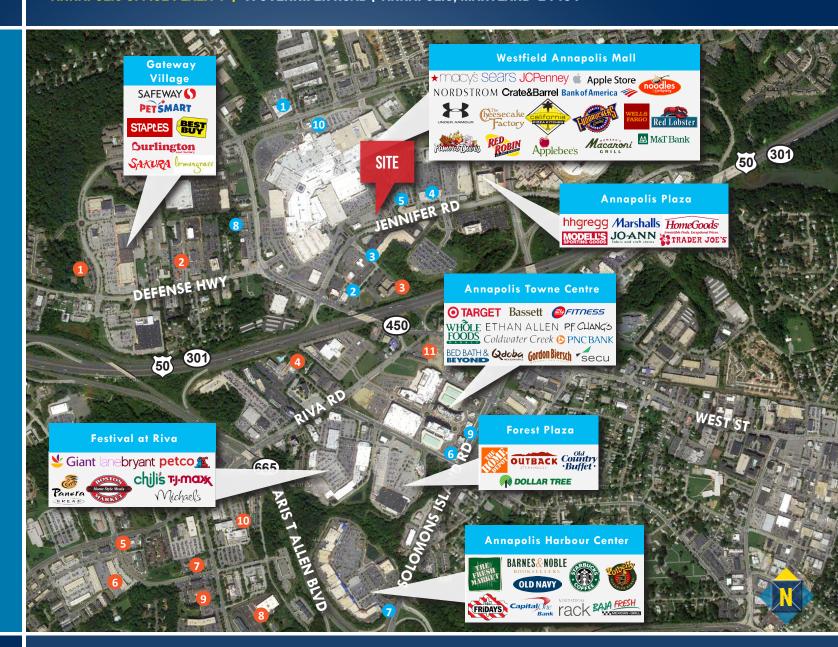

## SURROUNDING AMENITIES ANNAPOLIS OFFICE PLAZA 1 | 170 JENNIFER ROAD | ANNAPOLIS, MARYLAND 21401

#### ► LODGING:

- Country Inn & Suites
- Extended Stay America
- Sheraton
- DoubleTree by Hilton
- Courtyard by Marriott
- Hilton Garden Inn
- Extended Stay America
- SpringHill Suites by Marriott
- Residence Inn by Marriott
- Hampton Inn & Suites
- 11 Holiday Inn Express

#### ► BANKING:

- First National Bank
- Wells Fargo
- 1st Mariner Bank
- Sandy Spring Bank
- Navy Federal Credit Union
- Bank of America
- Capital One Bank
- SunTrust Bank
- 9 PNC Bank
- 10 M&T Bank