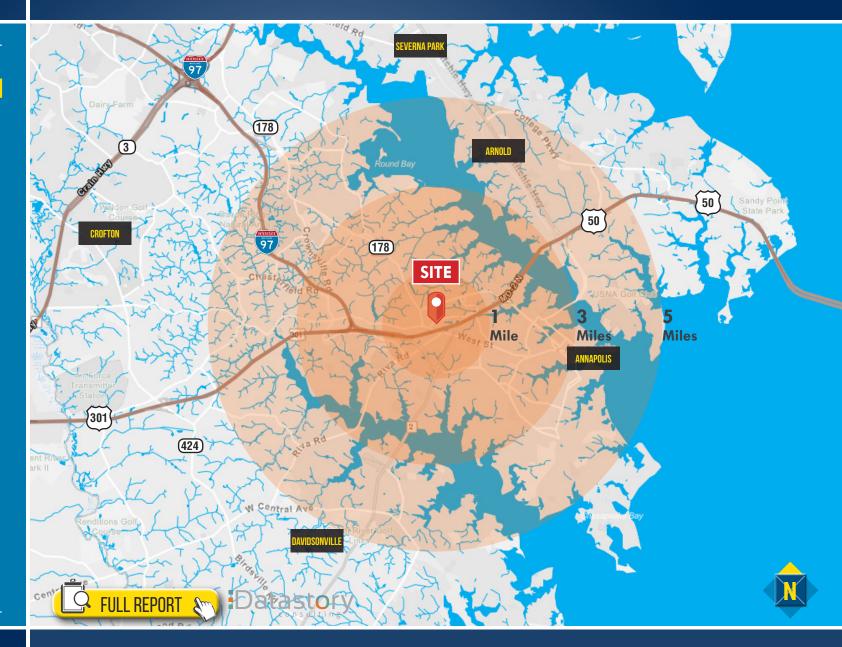

## LOCATION / DEMOGRAPHICS ANNAPOLIS OFFICE PLAZA 1 | 170 JENNIFER ROAD | ANNAPOLIS, MARYLAND 21401

#### DEMOGRAPHICS

1 mile 3 miles 5 miles

**Total Population** 

47.600 109.361

Male Population

23,331 54,535

**Pemale Population** 

3.644 24,269 54.826

Number of Households

19,971 42,457

Average Household Size

1.94 2.30 2.43

Median Age

41.1 41.1

Average Household Income

110.154 117.932 122.820

**A** Daytime Employees

29.912 91,246 68,758

Education (College+)