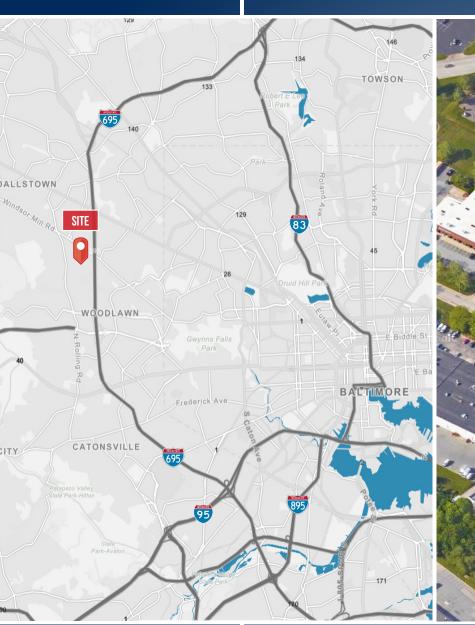

### **LOCATION**

RUTHERFORD BUSINESS CENTER | 17 GOVERNORS COURT | WINDSOR MILL, MARYLAND 21244