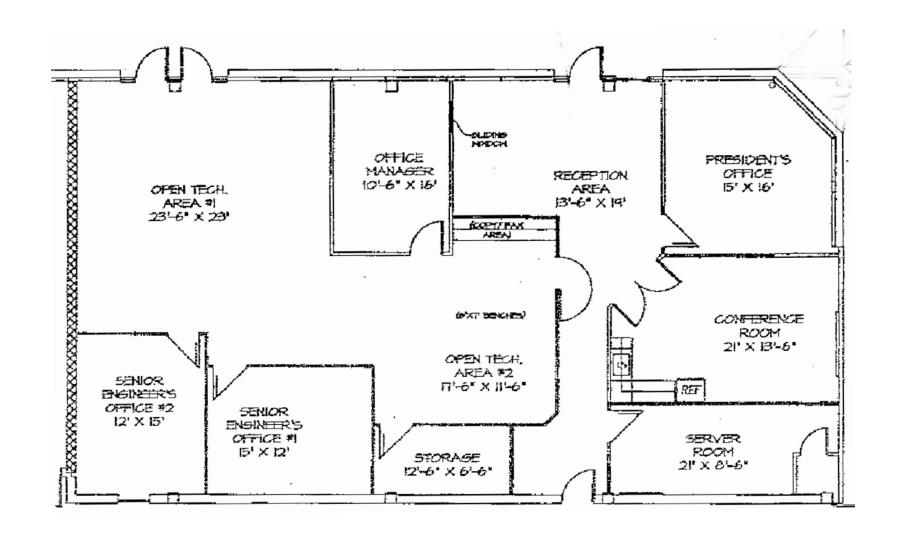

### **FLOOR PLAN**

RUTHERFORD BUSINESS CENTER | 17 GOVERNORS COURT | WINDSOR MILL, MARYLAND 21244