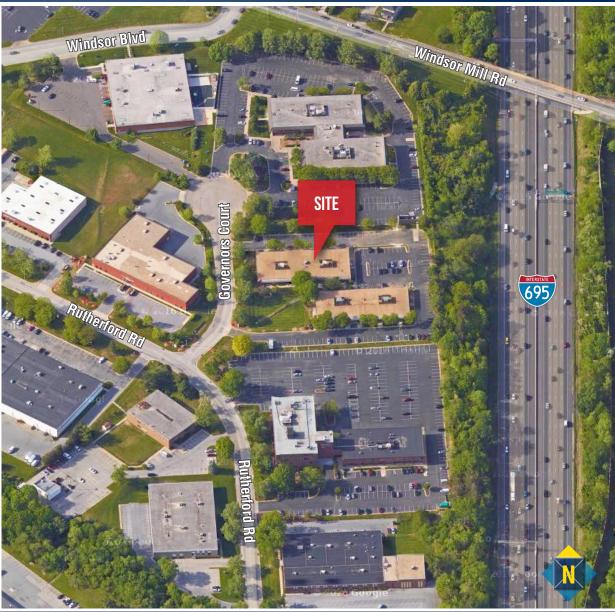

### **LOCATION**

RUTHERFORD BUSINESS CENTER | 17 GOVERNORS COURT | WINDSOR MILL, MARYLAND 21244