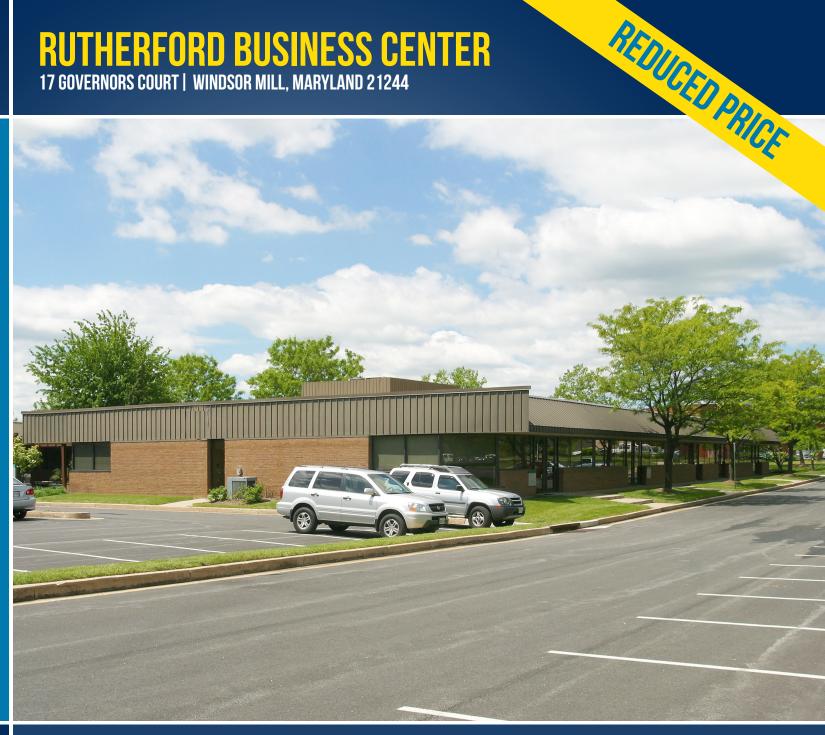

## SUBLEASE Baltimore County, MD

## RUTHERFORD BUSINESS CENTER 17 GOVERNORS COURT | WINDSOR MILL, MARYLAND 21244



#### **AVAILABLE**

3.057 sf ±

### **RENTAL RATE**

\$15.00 psf, Full Service

Through 11/17

#### **PARKING RATIO**

5/1,000 sf

#### **OCCUPANCY**

0-30 days

#### HIGHLIGHTS

- ► Telephone system and security system included
- ► Supplemental HVAC in server
- ► Within 1 mile of Social Security Administration and CMS
- ► Immediate access to Beltway 695, I-70 and I-795
- ► Amenities include restaurants, banks and daycare





MacKenzie Commercial Real Estate Services, LLC • 443-573-3200 • 111 S. Calvert Street, Suite 2800 | Baltimore, Maryland 21202 • www.MACKENZIECOMMERCIAL.com



# SUBLEASE Baltimore County, MD

### **LOCATION**

RUTHERFORD BUSINESS CENTER | 17 GOVERNORS COURT | WINDSOR MILL, MARYLAND 21244









### **FLOOR PLAN**

RUTHERFORD BUSINESS CENTER | 17 GOVERNORS COURT | WINDSOR MILL, MARYLAND 21244