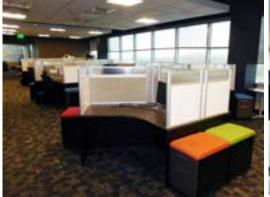

#### **AVAILABLE**

Suite 530-550: 5.173 sf

#### HIGHLIGHTS

- ► The space is located on the window line
- ► Abundant natural light
- ► Great access to I-83 and I-695
- ► On-site fitness facility
- Covered parking
- ► Furniture included
- ► Close Proximity to Light Rail and restaurants and shops along York Road
- ► On-site deli
- ► Card access security system