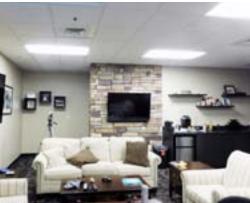

#### HIGHLIGHTS

- ► The space is located on the window line
- ► Abundant natural light
- ► Great access to I-83 and I-695
- ► On-site fitness facility
- Covered parking
- ► Furniture included
- ► Close Proximity to Light Rail and restaurants and shops along York Road
- ► On-site deli
- ► Card access security system