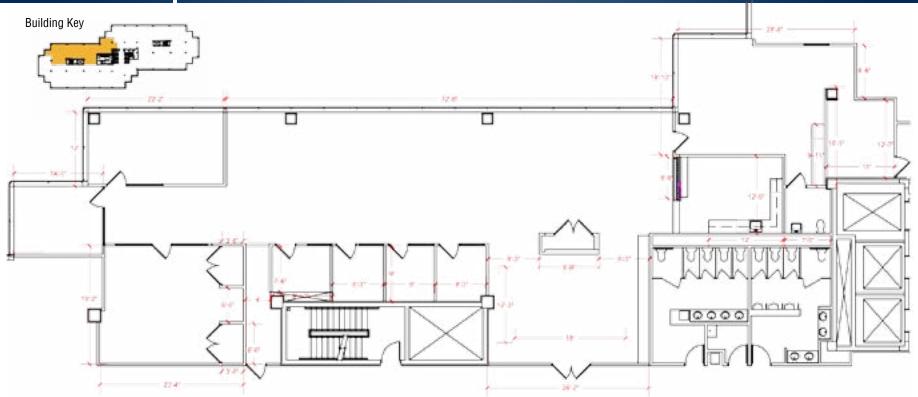

### **FLOOR PLAN**

TIMONIUM BUSINESS PARK | 1954 GREENSPRING DRIVE | TIMONIUM, MARYLAND, 21293