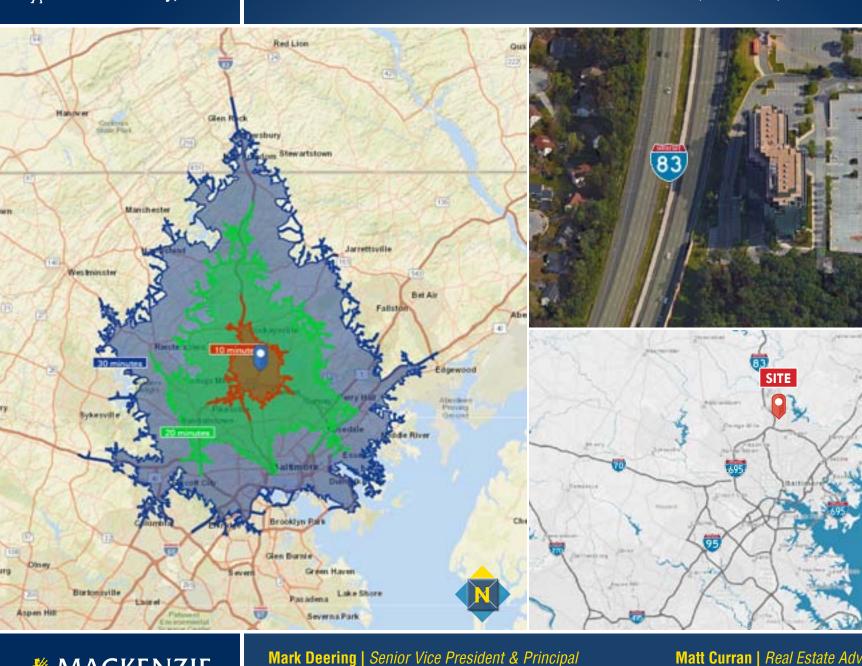

### LOCATION AND DRIVE TIMES TIMONIUM BUSINESS PARK | 1954 GREENSPRING DRIVE | TIMONIUM, MARYLAND, 21293