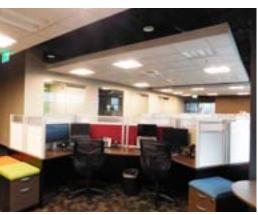

#### **AVAILABLE**

Suite 530-550: 5.173 sf

#### HIGHLIGHTS

- ► The space is located on the window line
- ► Abundant natural light
- ► Great access to I-83 and I-695
- ► On-site fitness facility
- Covered parking
- ► Furniture included
- ► Close Proximity to Light Rail and restaurants and shops along York Road
- ► On-site deli
- ► Card access security system