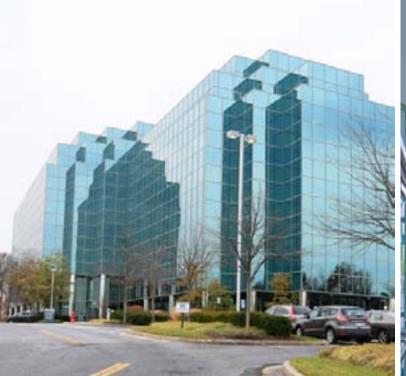

### CLASS A OFFICE BUILDING AVAILABLE ALONG THE I-83 CORRIDOR 1954 GREENSPRING DRIVE | TIMONIUM, MARYLAND, 21093

#### HIGHLIGHTS

- ► The space is located on the window line
- ► Abundant natural light
- ► Great access to I-83 and I-695
- ► On-site fitness facility
- Covered parking
- ► Furniture included
- ► Close Proximity to Light Rail and restaurants and shops along York Road
- ► On-site deli
- ► Card access security system