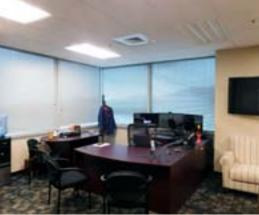

#### **AVAILABLE**

Suite 530-550: 5.173 sf

#### HIGHLIGHTS

- ► The space is located on the window line
- ► Abundant natural light
- ► Great access to I-83 and I-695
- ► On-site fitness facility
- Covered parking
- ► Furniture included
- ► Close Proximity to Light Rail and restaurants and shops along York Road
- ► On-site deli
- ► Card access security system