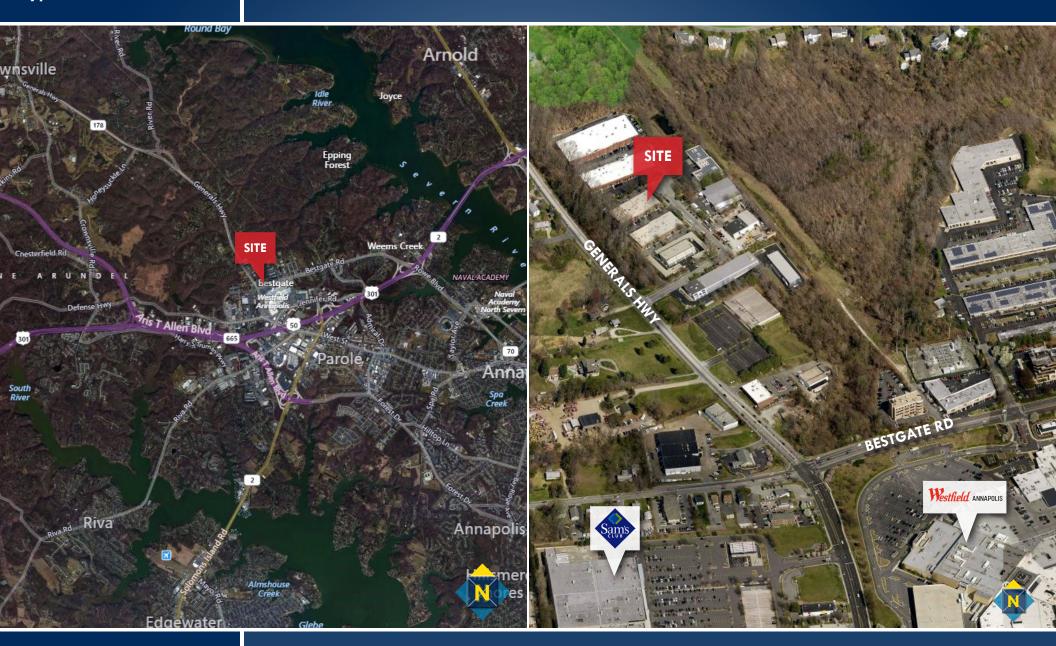

# FOR SALE Anne Arundel County, MD

LOCATION
2014 RENARD COURT, UNIT #P | ANNAPOLIS, MARYLAND 21401

### **HIGHLIGHTS**

- ► Conveniently located on **Generals Highway in Annapolis**
- ► Within minutes of I-97 and US-50
- Numerous amenities within the surrounding area, including Westfield Annapolis Mall and the Annapolis Towne Centre