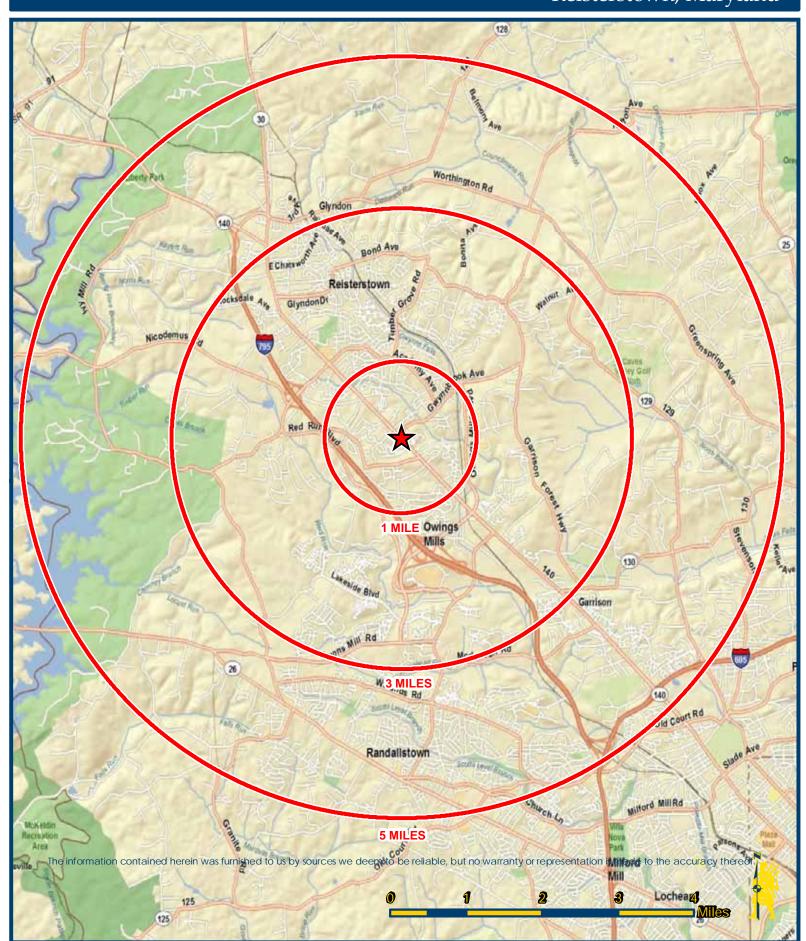

### FOR SALE 8.9 ACRES REISTERSTOWN ROAD AND GWYNNBROOK AVENUE OWINGS MILLS, MARYLAND 21117

PROPERTY DESCRIPTION: 8.9 acres located in the 11000 block of Reisterstown Road

between Gwynnbrook Avenue and Bright Sky Court in the Owings Mills section of Baltimore County. It is shown on the Maryland Department of Assessments and Taxation, Baltimore County Tax Map 58 Grid 8, Parcels 117, 118, 119, 120, and 126. It is recorded in the Land Records of Baltimore County, Maryland and described in deeds recorded under Liber 14528/171, Liber 5457/895, Liber 5413/221, and Liber 6509/517. The property is square in shape and is at the crest of a hill from which it falls away.