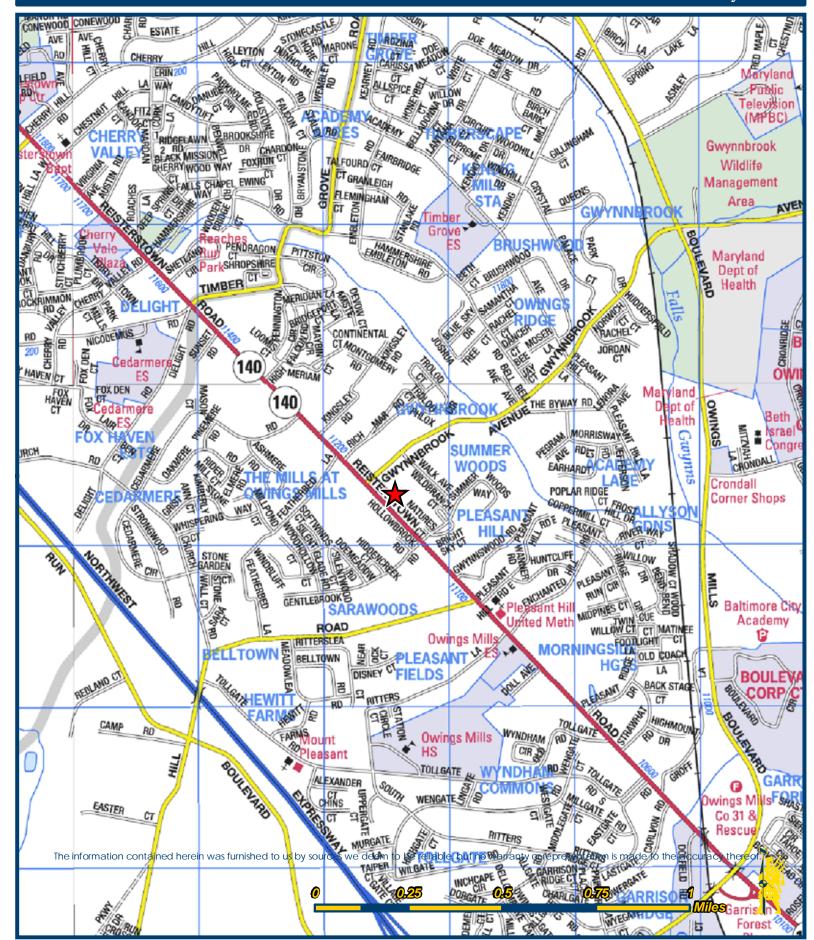

### FOR SALE 8.9 ACRES REISTERSTOWN ROAD AND GWYNNBROOK AVENUE OWINGS MILLS, MARYLAND 21117

PROPERTY DESCRIPTION: 8.9 acres located in the 11000 block of Reisterstown Road

between Gwynnbrook Avenue and Bright Sky Court in the Owings Mills section of Baltimore County. It is shown on the Maryland Department of Assessments and Taxation, Baltimore County Tax Map 58 Grid 8, Parcels 117, 118, 119, 120, and 126. It is recorded in the Land Records of Baltimore County, Maryland and described in deeds recorded under Liber 14528/171, Liber 5457/895, Liber 5413/221, and Liber 6509/517. The property is square in shape and is at the crest of a hill from which it falls away.

It is mostly wooded.

ZONING: The property is zoned OR-2 which is a Baltimore County

classification allowing for office or residential use.

UTILITIES: Public sewer and water serve the property. Natural gas and

electric is provided by the Baltimore Gas and Electric Company.

ANNUAL REAL ESTATE TAXES: 2009-2010 - \$12,406.88

COMMENTS: This property has excellent visibility and location along

Reisterstown Road in Owings Mills. It is immediately across from Target and Shoppers Food as well as a number of other retailers and service providers. It is minutes to I-795, Reisterstown and Owings Mills New Town. The mix of surrounding residential and commercial properties as well as the convenient location and outstanding visibility make this a prime opportunity for apartments, senior