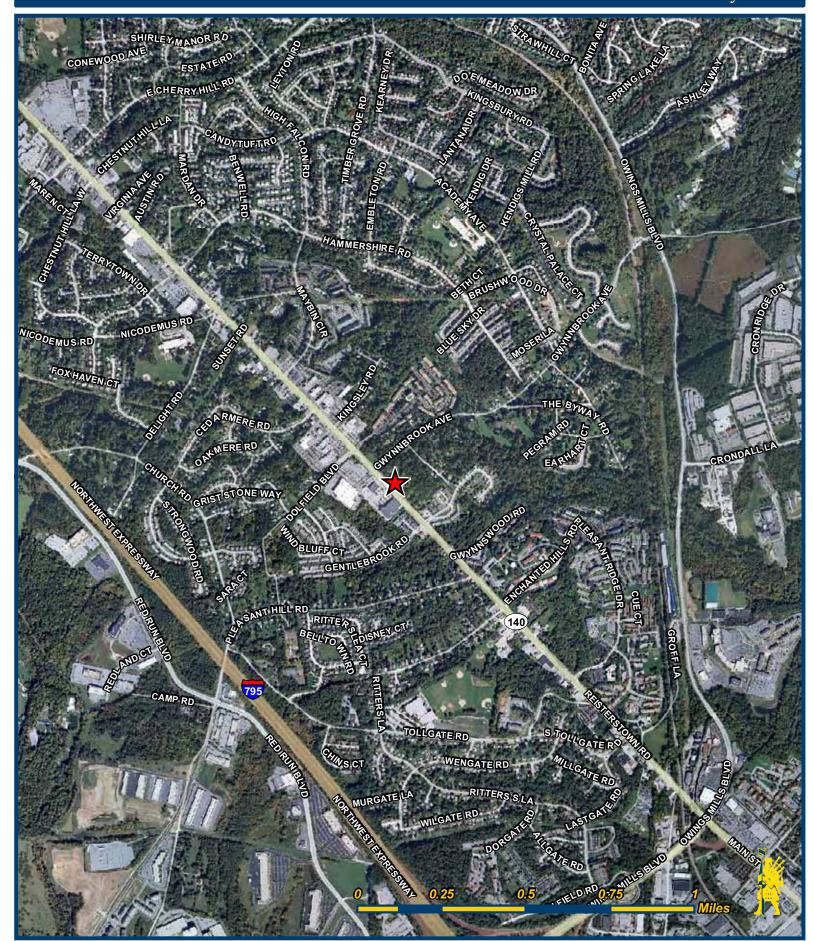

### FOR SALE 8.9 ACRES REISTERSTOWN ROAD AND GWYNNBROOK AVENUE OWINGS MILLS, MARYLAND 21117

PROPERTY DESCRIPTION: 8.9 acres located in the 11000 block of Reisterstown Road

between Gwynnbrook Avenue and Bright Sky Court in the Owings Mills section of Baltimore County. It is shown on the Maryland Department of Assessments and Taxation, Baltimore County Tax Map 58 Grid 8, Parcels 117, 118, 119, 120, and 126. It is recorded in the Land Records of Baltimore County, Maryland and described in deeds recorded under Liber 14528/171, Liber 5457/895, Liber 5413/221, and Liber 6509/517. The property is square in shape and is at the crest of a hill from which it falls away.

It is mostly wooded.

ZONING: The property is zoned OR-2 which is a Baltimore County

classification allowing for office or residential use.

UTILITIES: Public sewer and water serve the property. Natural gas and

electric is provided by the Baltimore Gas and Electric Company.

ANNUAL REAL ESTATE TAXES: 2009-2010 - \$12,406.88

COMMENTS: This property has excellent visibility and location along

Reisterstown Road in Owings Mills. It is immediately across from Target and Shoppers Food as well as a number of other retailers and service providers. It is minutes to I-795, Reisterstown and Owings Mills New Town. The mix of surrounding residential and commercial properties as well as the convenient location and outstanding visibility make this a prime opportunity for apartments, senior