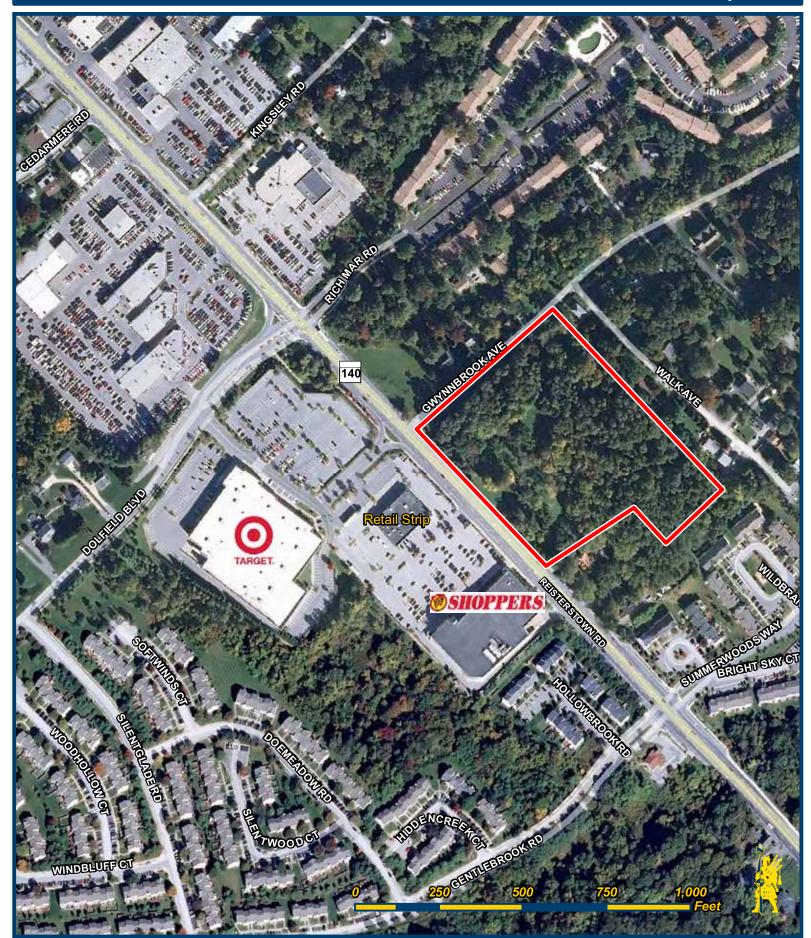

### FOR SALE 8.9 ACRES REISTERSTOWN ROAD AND GWYNNBROOK AVENUE OWINGS MILLS, MARYLAND 21117

PROPERTY DESCRIPTION: 8.9 acres located in the 11000 block of Reisterstown Road

between Gwynnbrook Avenue and Bright Sky Court in the Owings Mills section of Baltimore County. It is shown on the Maryland Department of Assessments and Taxation, Baltimore County Tax Map 58 Grid 8, Parcels 117, 118, 119, 120, and 126. It is recorded in the Land Records of Baltimore County, Maryland and described in deeds recorded under Liber 14528/171, Liber 5457/895, Liber 5413/221, and Liber 6509/517. The property is square in shape and is at the crest of a hill from which it falls away.

It is mostly wooded.

ZONING: The property is zoned OR-2 which is a Baltimore County

classification allowing for office or residential use.

UTILITIES: Public sewer and water serve the property. Natural gas and

electric is provided by the Baltimore Gas and Electric Company.

ANNUAL REAL ESTATE TAXES: 2009-2010 - \$12,406.88

COMMENTS: This property has excellent visibility and location along

Reisterstown Road in Owings Mills. It is immediately across from Target and Shoppers Food as well as a number of other retailers and service providers. It is minutes to I-795, Reisterstown and Owings Mills New Town. The mix of surrounding residential and commercial properties as well as the convenient location and outstanding visibility make this a prime opportunity for apartments, senior