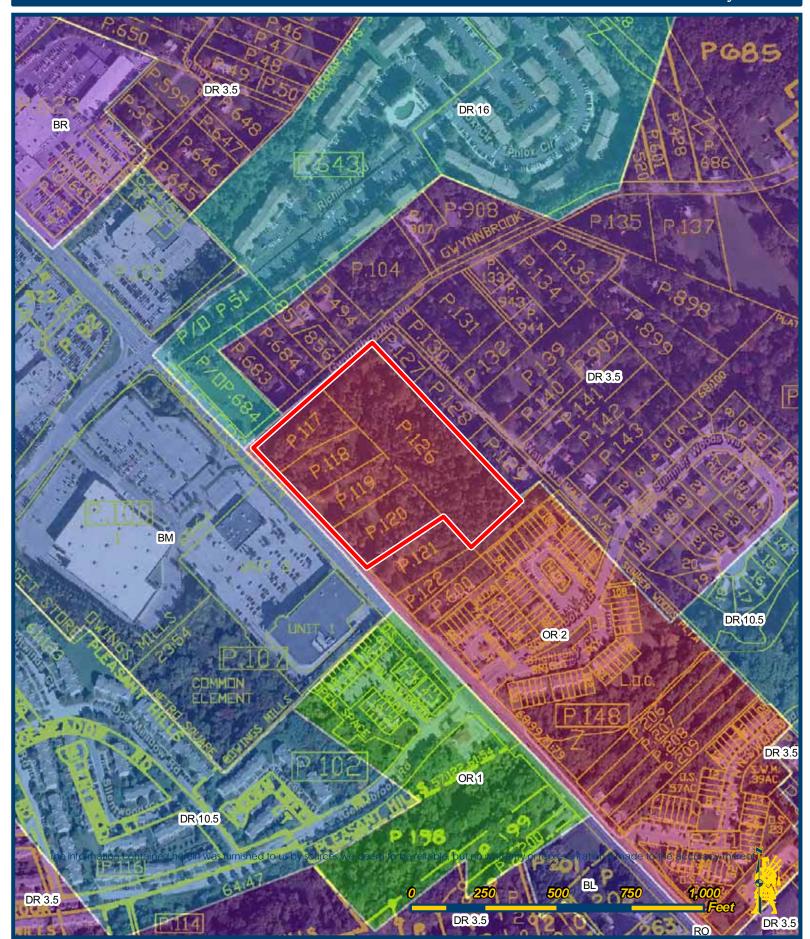

### FOR SALE 8.9 ACRES REISTERSTOWN ROAD AND GWYNNBROOK AVENUE OWINGS MILLS, MARYLAND 21117

PROPERTY DESCRIPTION: 8.9 acres located in the 11000 block of Reisterstown Road

between Gwynnbrook Avenue and Bright Sky Court in the Owings Mills section of Baltimore County. It is shown on the Maryland Department of Assessments and Taxation, Baltimore County Tax Map 58 Grid 8, Parcels 117, 118, 119, 120, and 126. It is recorded in the Land Records of Baltimore County, Maryland and described in deeds recorded under Liber 14528/171, Liber 5457/895, Liber 5413/221, and Liber 6509/517. The property is square in shape and is at the crest of a hill from which it falls away.