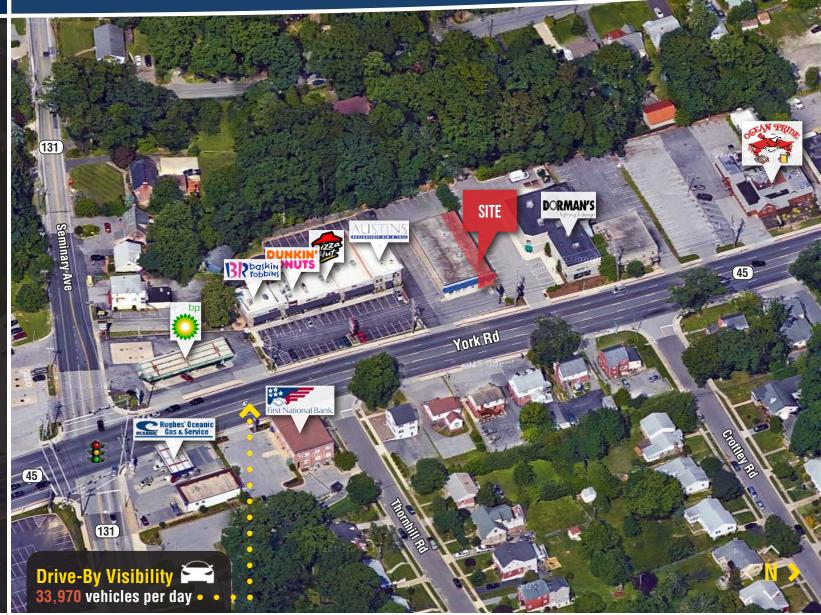

career goals. Consumers select upscale fitness centers and shop at high-end retailers for their personal effects.

#### LEARN MORE &

#### **11%** Exurbanites



Average HH Size: 2.48 Median Age: 49.6 Median HH Income: \$98,000

These residents are approaching retirement but show few signs of slowing down. They have cultivated a lifestyle that is both affluent and urbane. Consumers prefer quality to cost, take pride in their homes and are well connected.

#### LEARN MORE &

#### **11%** Golden Years



Average HH Size: 2.05 Median Age: 51.0 Median HH Income: \$61,000

These are independent, active seniors nearing the end of their careers or already in retirement. They pursue interests such as travel, sports, dining out, museums and concerts. They are also focused on physical fitness.







John Harrington ISenior Vice President & PrincipalC 410.494.4863jharrington@mackenziecommercial.comMacKenzie Commercial Real Estate Services, LLC • 410-821-8585 • 2328 W Joppa Road, Suite 200 | Lutherville-Timonium, MD 21093 • www.MACKENZIECOMMERCIAL.com



## **Trade Area**

1520 York Road | Lutherville-Timonium, Maryland 21093



MACKENZIE John H RETAIL MacKenzie

John HarringtonISenior Vice President & PrincipalC 410.494.4863jharrington@mackenziecommercial.comMacKenzie Commercial Real Estate Services, LLC• 410-821-8585• 2328 W Joppa Road, Suite 200 | Lutherville-Timonium, MD 21093• www.MACKENZIECOMMERCIAL.com



# **Location / Demographics**

1520 York Road | Lutherville-Timonium, Maryland 21093





John HarringtonISenior Vice President & PrincipalControl 410.494.4863Image: January S