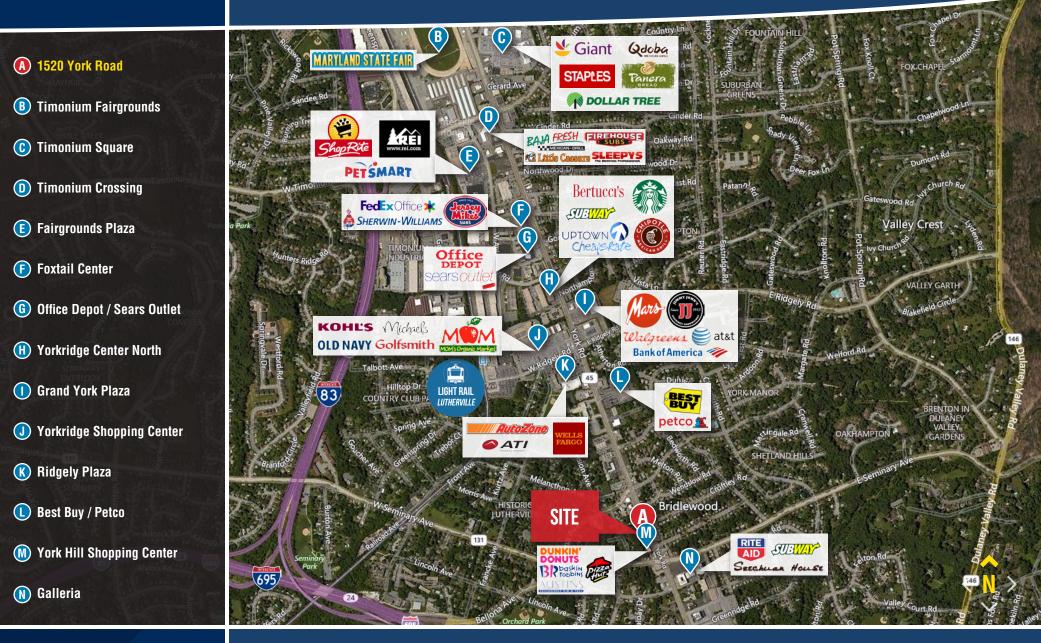

## **Trade Area**

1520 York Road | Lutherville-Timonium, Maryland 21093

MACKENZIE John H RETAIL MacKenzie

John HarringtonISenior Vice President & PrincipalC 410.494.4863jharrington@mackenziecommercial.comMacKenzie Commercial Real Estate Services, LLC• 410-821-8585• 2328 W Joppa Road, Suite 200 | Lutherville-Timonium, MD 21093• www.MACKENZIECOMMERCIAL.com