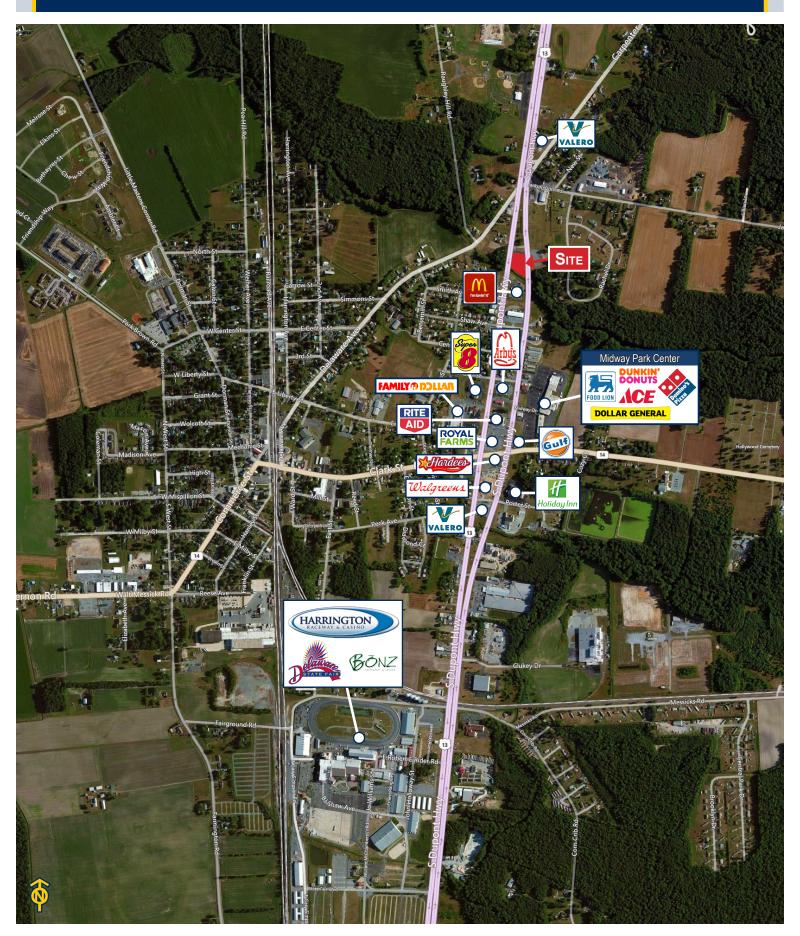

### HIGHLIGHTS

- · 15 miles south of Dover, DE
- · Adjacent to McDonald's
- Immediate access to U.S. Route 13
- · Excellent visibility
- Traffic count: 24,000 ADT on Dupont Hwy (U.S. Rt. 13)
- · Just north of the Food Lion-anchored Midway Park Center
- · Home of the DE State Fair / Harrington Raceway & Casino
- Ideal for fast food, restaurant, full service auto, bank, etc.