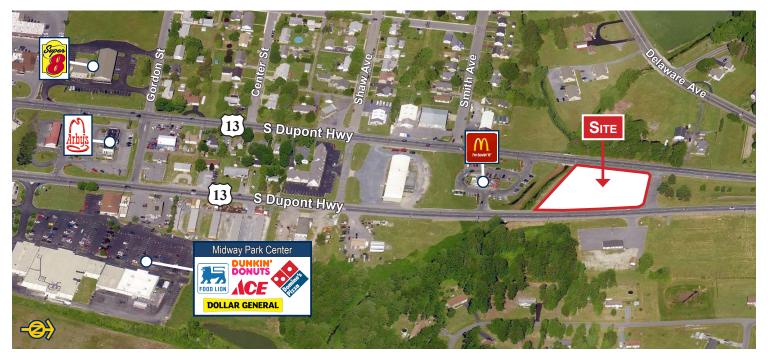

### HIGHLIGHTS

- · 15 miles south of Dover, DE
- · Adjacent to McDonald's
- Immediate access to U.S. Route 13
- · Excellent visibility
- Traffic count: 24,000 ADT on Dupont Hwy (U.S. Rt. 13)
- · Just north of the Food Lion-anchored Midway Park Center
- · Home of the DE State Fair / Harrington Raceway & Casino
- Ideal for fast food, restaurant, full service auto, bank, etc.