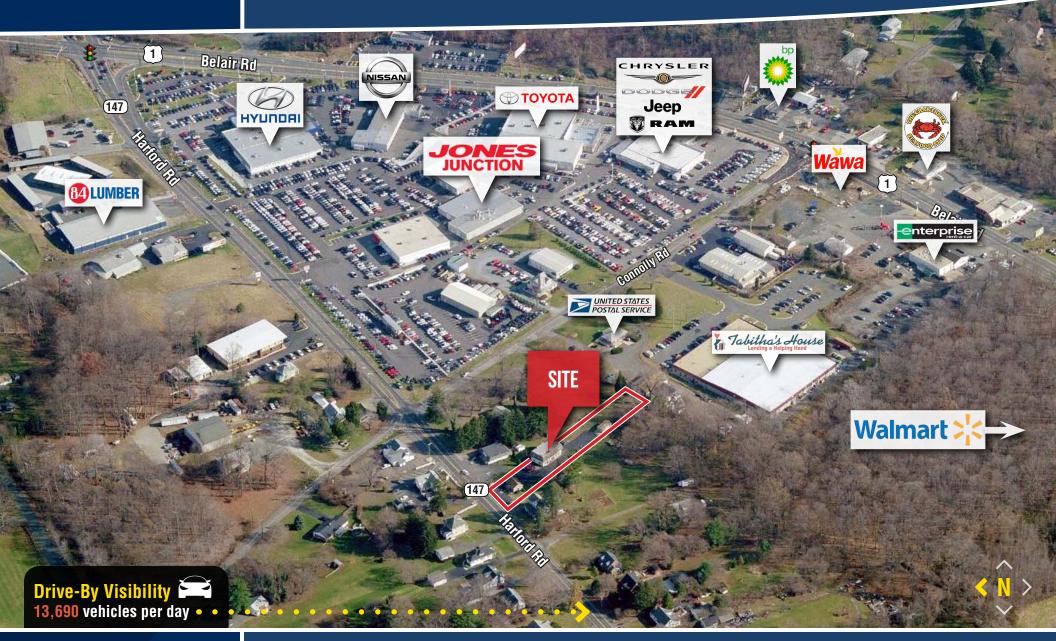

#### Highlights:

Great visibility/frontage on Harford Road (13,690 cars per day)

Adjacent to very busy Jones Junction

Good for small company who wants to own

Near Bel Air's Route 1 retail corridor

MACKENZIE

# **Location / Demographics**

1807 Harford Road | Fallston, Maryland 21047