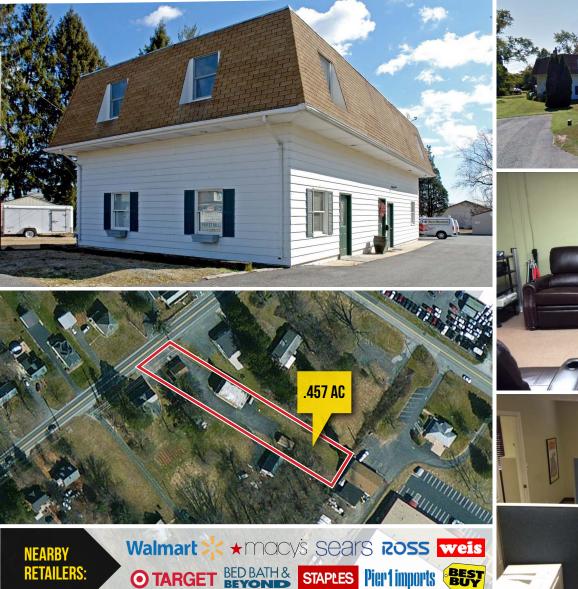

### **1807 Harford Road**

Fallston, Maryland 21047

### Available: 1,300 sf (1st floor) 1,300 sf (2nd floor) 600 sf (Outside Building) Zoning: B2 (Community Business District)

**Parking Ratio:** 

4:1,000 sf

**Rental Rate:** 

\$9.30 psf, Modified Gross

Sale Price:

\$309,999

#### Highlights:

Great visibility/frontage on Harford Road (13,690 cars per day)

Adjacent to very busy Jones Junction

Good for small company who wants to own

Near Bel Air's Route 1 retail corridor

MACKENZIE

### **Birdseye**

1807 Harford Road | Fallston, Maryland 21047

Tom Mottley ☎ 410.879.1900 tmottley@mackenziecommercial.com Beetle Smith ☎ 410.879.1900 bsmith@mackenziecommercial.com