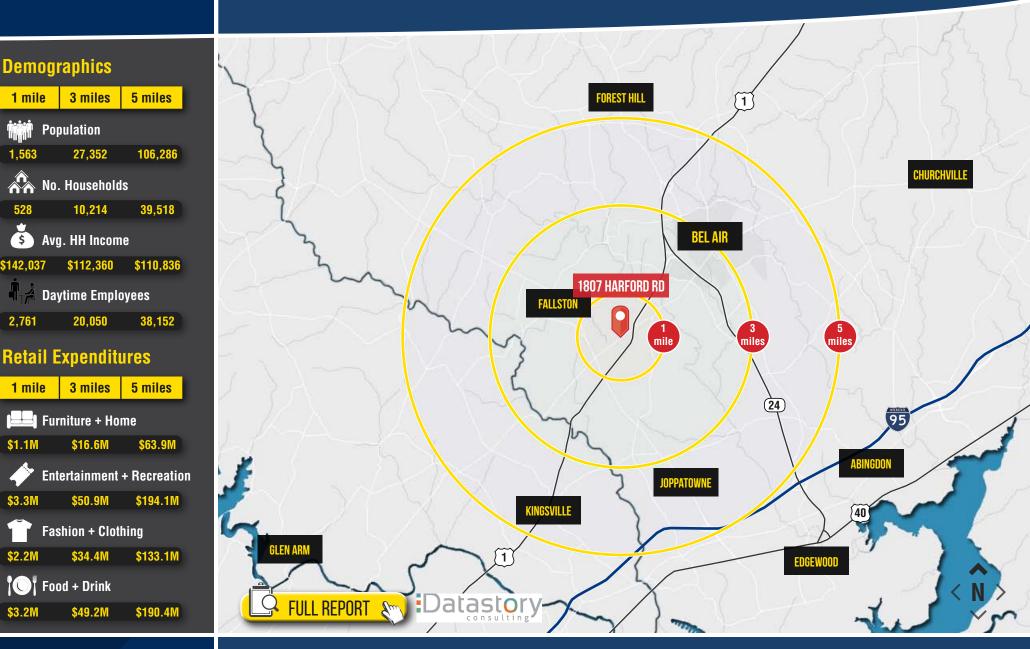

**Tom Mottley** 🖀 410.879.1900 🖂 tmottley@mackenziecommercial.com **Beetle Smith** 🕿 410.879.1900 🖂 bsmith@mackenziecommercial.com

3 miles

27,352

10,214

20,050

3 miles

\$16.6M

\$50.9M

\$34.4M

\$49.2M

MACKENZIE

Food + Drink

Population

**Demographics** 

1 mile

1.563

528

\$

\$142,037

2,761

1 mile

\$1.1M

\$3.3M

\$2.2M

\$3.2M

# **Location / Demographics**

1807 Harford Road | Fallston, Maryland 21047