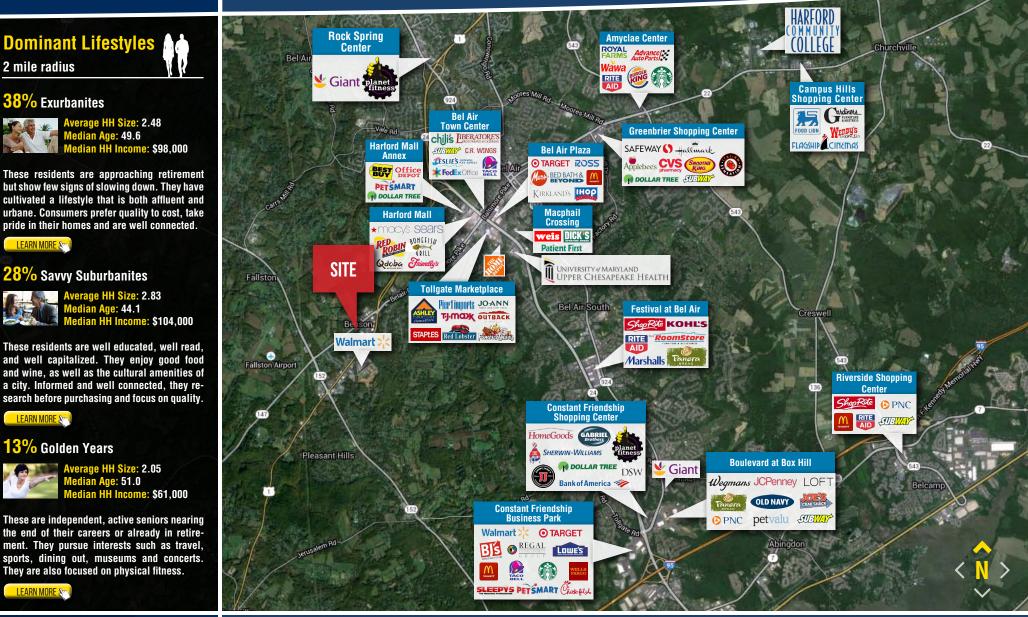

# **Trade Area**

1807 Harford Road | Fallston, Maryland 21047

2 mile radius

**38%** Exurbanites

edian Age: 49.6

These residents are approaching retirement but show few signs of slowing down. They have cultivated a lifestyle that is both affluent and urbane. Consumers prefer quality to cost, take

#### **28%** Savvy Suburbanites

Average HH Size: 2.83

an Age: 44.1 dian HH Income: \$104.000

These residents are well educated, well read, and well capitalized. They enjoy good food and wine, as well as the cultural amenities of a city. Informed and well connected, they research before purchasing and focus on quality.

#### **13%** Golden Years

Average HH Size: 2.05 lian Age: 51.0 edian HH Income: \$61,000

These are independent, active seniors nearing the end of their careers or already in retirement. They pursue interests such as travel, sports, dining out, museums and concerts. They are also focused on physical fitness.