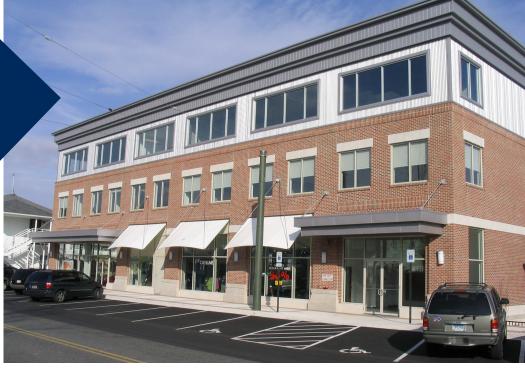

# 203 S. MARKET STREET

Havre de Grace, Maryland 21078

## **TIDEWATER BUILDING**

### **HIGHLIGHTS:**

- Scenic waterfront and street views of beautiful, historic Havre de Grace.
- Plentiful on-site parking.
- ▶ Prime location for restaurants, defense contractors, and commercial offices.
- Directly next to the Tidewater Marina.