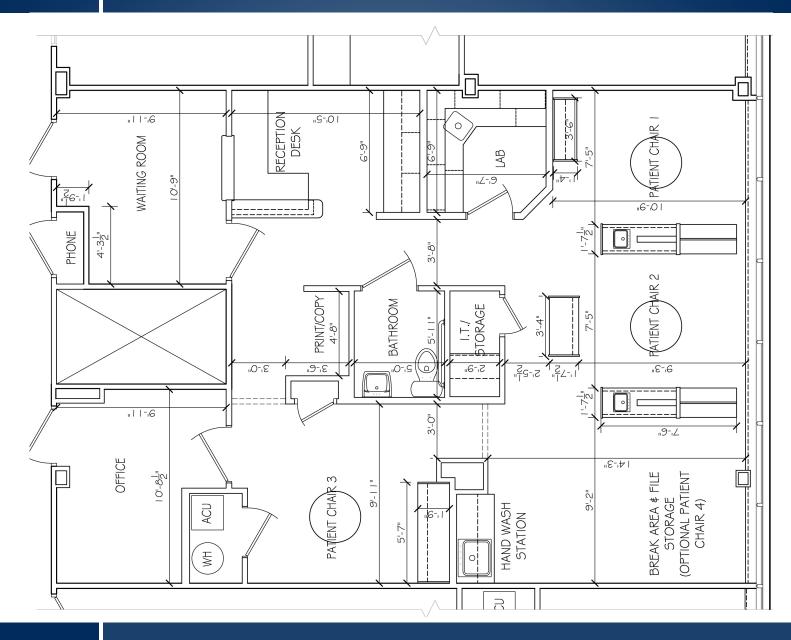

### **FLOOR PLAN**

NORTH RIDGE PROFESSIONAL BUILDING | ELLICOTT CITY | MARYLAND 21043

#### **AVAILABLE**

Turn-key Dental Suite - 1,141 sf