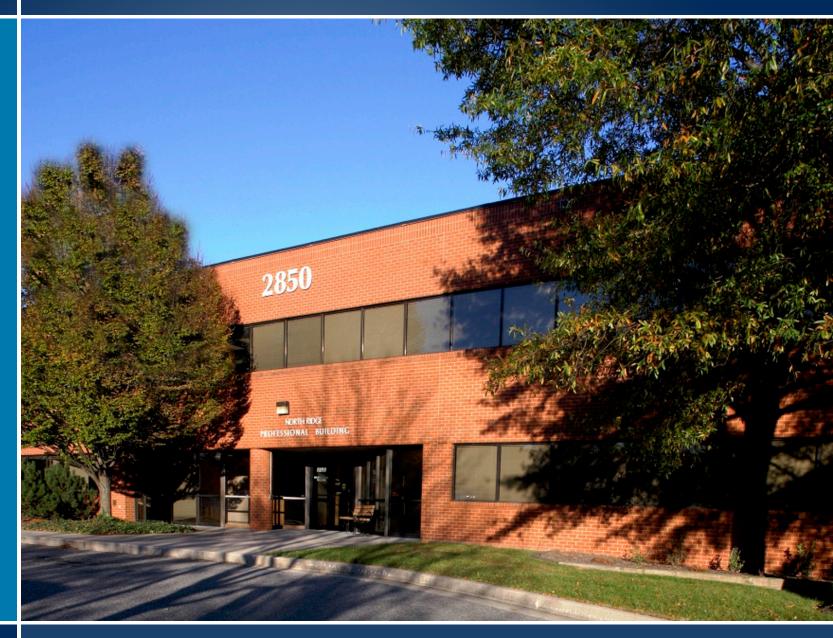

# NORTH RIDGE PROFESSIONAL BUILDING 2850 NORTH RIDGE ROAD | ELLICOTT CITY, MARYLAND 21043

#### HIGHLIGHTS

- ► Easy access off Rt. 40, Rt. 29 and I-70
- ► Excellent access to rooftop
- ► Route 40 amenities
- ► Recently renovated
- ► Other tenants include St. Agnes Medical Group, Ellicott City Ambulatory, Morrison Chiropractic, Lancaster **Pediatrics**, Infectious Disease **Associates**