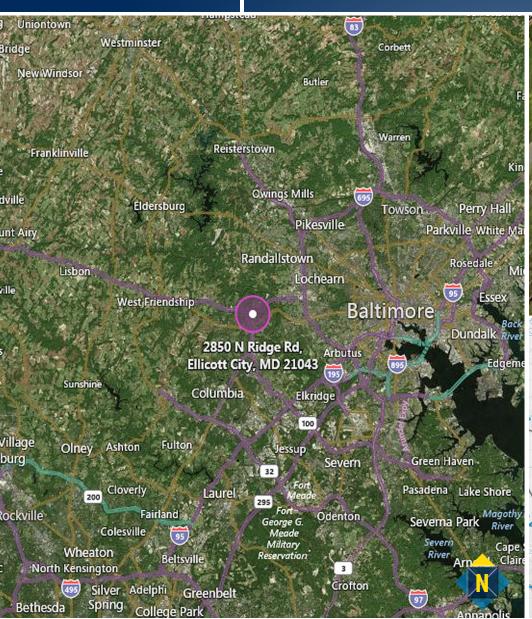

### **LOCATION**

NORTH RIDGE PROFESSIONAL BUILDING | 2850 NORTH RIDGE ROAD | ELLICOTT CITY, MARYLAND 21043

**Chris Bennett** | *Executive Vice President & Principal* 

Bethany Hobbs | Real Estate Advisor

**★ 410.953.0359 ★ bhobbs**@mackenziecommercial.com