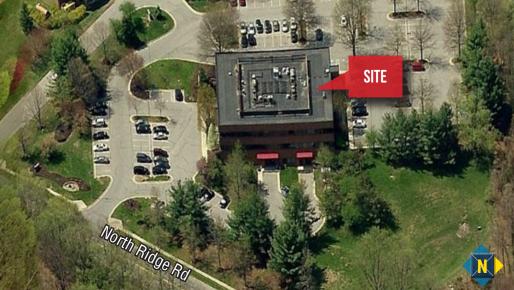

### **LOCATION**

NORTH RIDGE PROFESSIONAL BUILDING | 2850 NORTH RIDGE ROAD | ELLICOTT CITY, MARYLAND 21043

**Chris Bennett** | *Executive Vice President & Principal* 

Bethany Hobbs | Real Estate Advisor

**★ 410.953.0359 ★ bhobbs**@mackenziecommercial.com