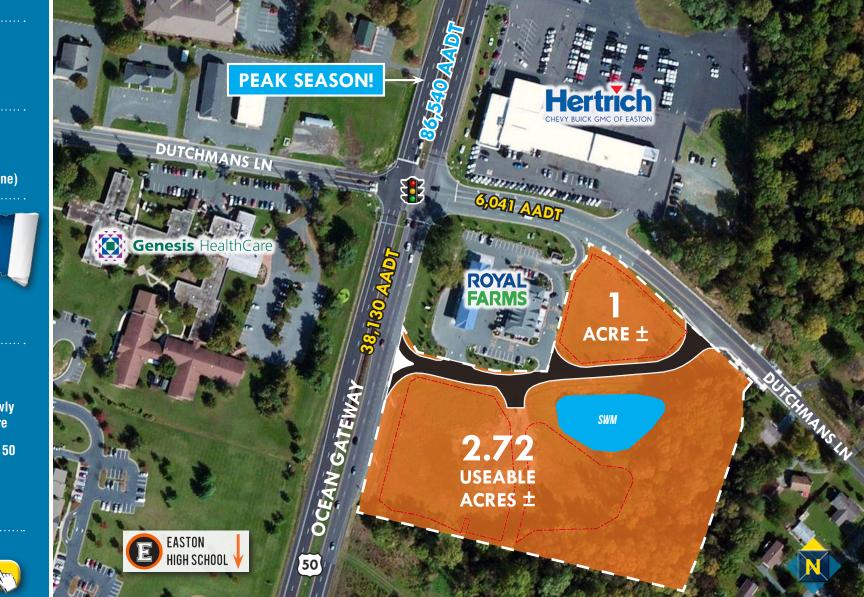

# **COMMERCIAL LAND WITH PAD SITE POTENTIAL** 29255 DUTCHMAN'S LANE | EASTON, MARYLAND, 21601

#### AVAILABLE

- ► Total: 7.73 Acres ±
- Useable: 3.72 Acres ±

#### **TRAFFIC COUNT**

- ▶ 38,130 AADT (Route 50)
- ▶ 6,041 AADT (Dutchmans Lane)

#### HIGHLIGHTS

- Located at fully signalized intersection adjacent to newly renovated Royal Farms store
- ► Immediate access to Route 50 and residential areas
- Water and sewer

Karen Deeley | Senior Vice President Scott Wimbrow, SIOR | President & Principal 🖀 410.494.4871 🔤 kdeeley@mackenziecommercial.com 🕿 410.953.0354 🖂 swiimbrow@mackenziecommercial.com MacKenzie Commercial Real Estate Services, LLC • 410-821-8585 • 2328 W. Joppa Road, Suite 200 | Lutherville-Timonium, Maryland 21093 • www.MACKENZIECOMMERCIAL.com