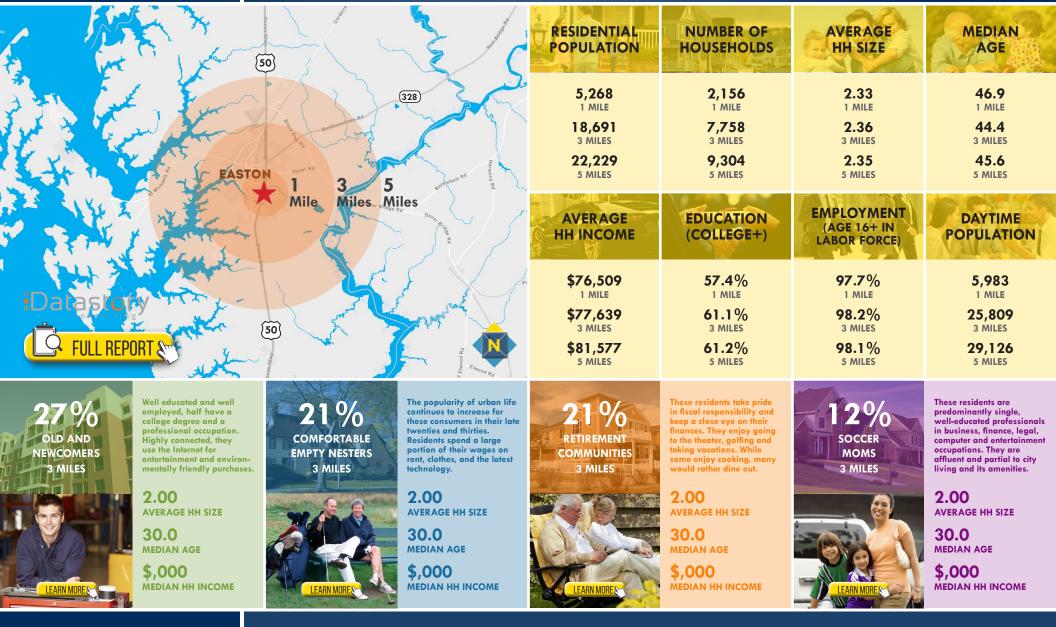

410.494.4871 🔤 kdeeley@mackenziecommercial.com 🕿 410.953.0354 🖂 swiimbrow@mackenziecommercial.com MacKenzie Commercial Real Estate Services, LLC • 410-821-8585 • 2328 W. Joppa Road, Suite 200 | Lutherville-Timonium, Maryland 21093 • www.MACKENZIECOMMERCIAL.com

## FOR SALE Talbot County, Maryland

## **TRADE AREA** 29255 DUTCHMAN'S LANE | EASTON, MARYLAND, 21601



Karen Deeley | Senior Vice PresidentScott Wimbrow, SIOR | President & Principal☎ 410.494.4871 ■ kdeeley@mackenziecommercial.com☎ 410.953.0354 ■ swiimbrow@mackenziecommercial.comMacKenzie Commercial Real Estate Services, LLC• 410-821-8585• 2328 W. Joppa Road, Suite 200 | Lutherville-Timonium, Maryland 21093• www.MACKENZIECOMMERCIAL.com



MACKENZIE

## **LOCATION / DEMOGRAPHICS**

29255 DUTCHMAN'S LANE | EASTON, MARYLAND, 21601



#### Karen Deeley | Senior Vice President ☎ 410.494.4871 ≤ kdeeley@mackenziecommercial.com

Scott Wimbrow, SIOR | President & Principal ☎ 410.953.0354 Swiimbrow@mackenziecommercial.com

No warranty or representation, expressed or implied, is made as to the accuracy of the information contained herein, and same is submitted subject to errors, omissions, change of price, rental or other conditions, withdrawal without notice, and to any specific listing conditions imposed by our principals.