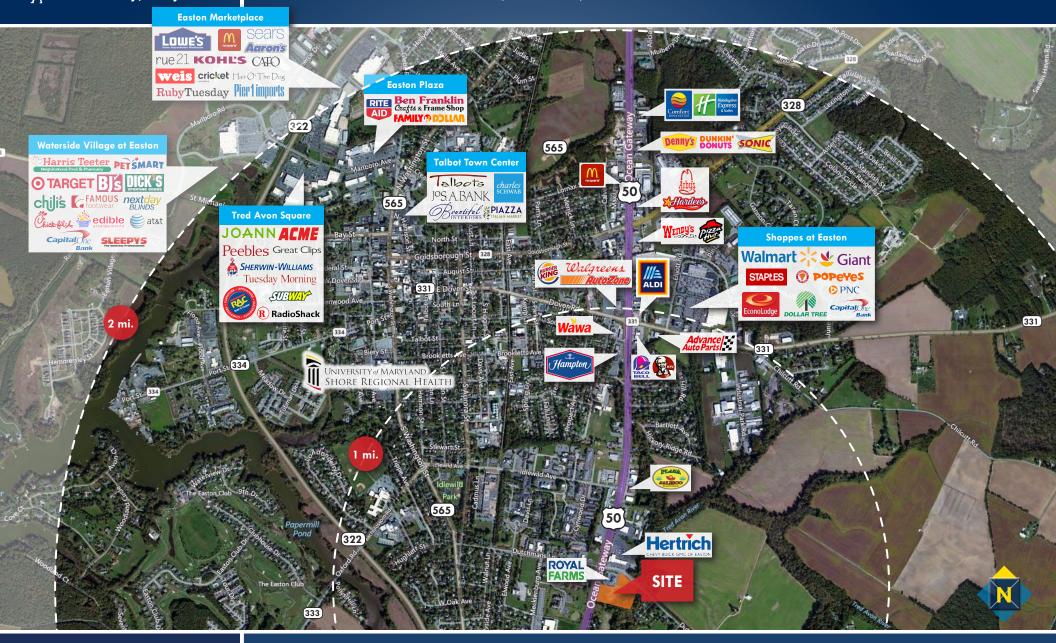

## **TRADE AREA** 29255 DUTCHMAN'S LANE | EASTON, MARYLAND, 21601

Karen Deeley | Senior Vice PresidentScott Wimbrow, SIOR | President & Principal☎ 410.494.4871 ■ kdeeley@mackenziecommercial.com☎ 410.953.0354 ■ swiimbrow@mackenziecommercial.comMacKenzie Commercial Real Estate Services, LLC• 410-821-8585• 2328 W. Joppa Road, Suite 200 | Lutherville-Timonium, Maryland 21093• www.MACKENZIECOMMERCIAL.com