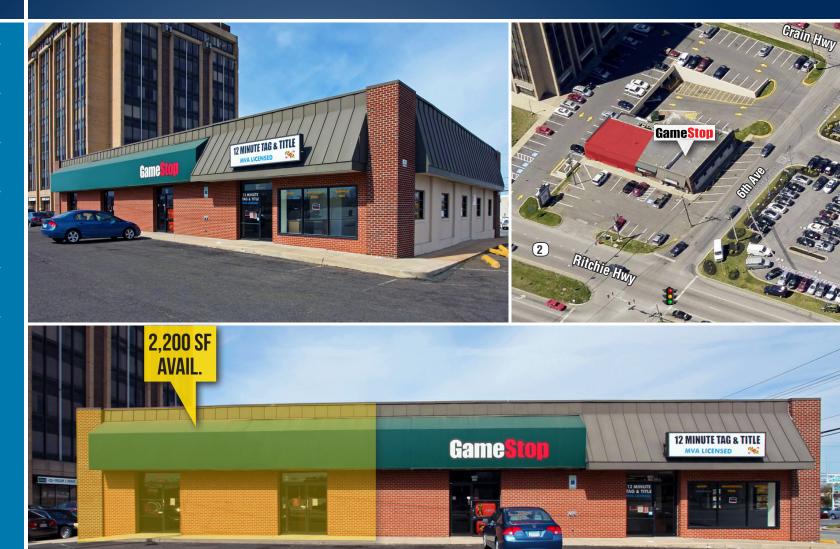

## **7300 RITCHIE HIGHWAY** GLEN BURNIE, MARYLAND 21061

**AVAILABLE** 

2,200 sf ± (8,000 sf building ±)

**PARKING RATIO** 

4:1,000 sf

YEAR BUILT

1978

**TRAFFIC COUNT** 

▶ 25,432 AADT (Ritchie Hwy Rt. 2)

► 11,951 AADT (Crain Hwy)

RENTAL RATE

\$28.00 psf, Net of Utilities

HIGHLIGHTS

- Retail strip center on heavily traveled Ritchie Hwy (MD Rt. 2)
- ► End cap space available
- ► Great visibility
- > Property sit at the corner of a lighted intersection
- ► Adjacent to Empire Towers retail/office building