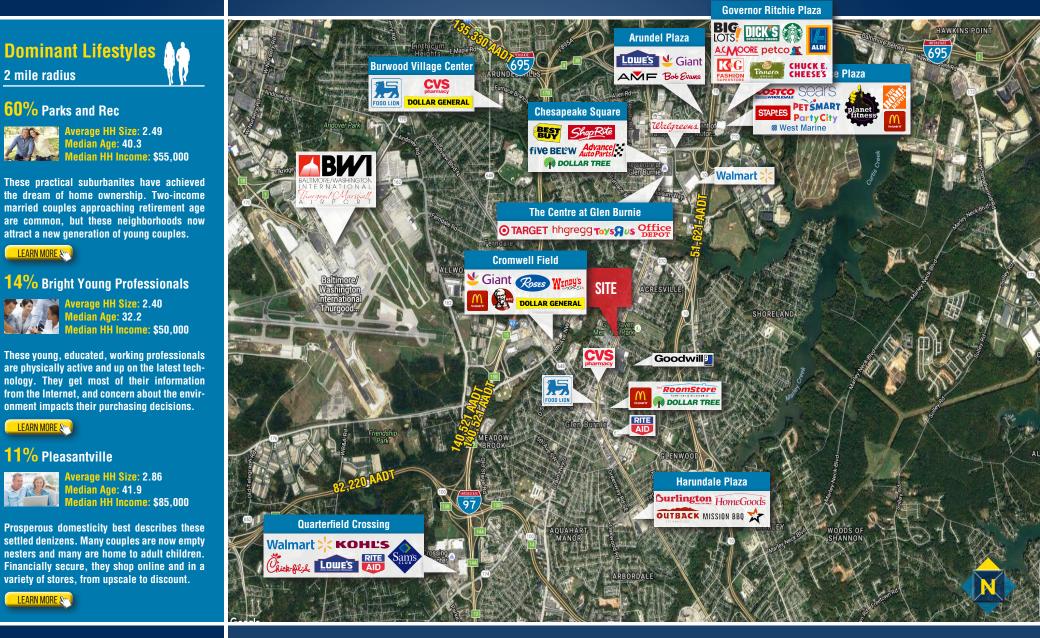

## **GLEN BURNIE TRADE AREA** 7300 Ritchie Highway | Glen Burnie, Maryland 21061

**Dave Sciamarelli** 

**a** 973.713.1846

MacKenzie Commercial Real Estate Services, LLC • 443-573-3200 • 111 S. Calvert Street, Suite 2800 | Baltimore, Maryland 21202 • www.MACKENZIECOMMERCIAL.com