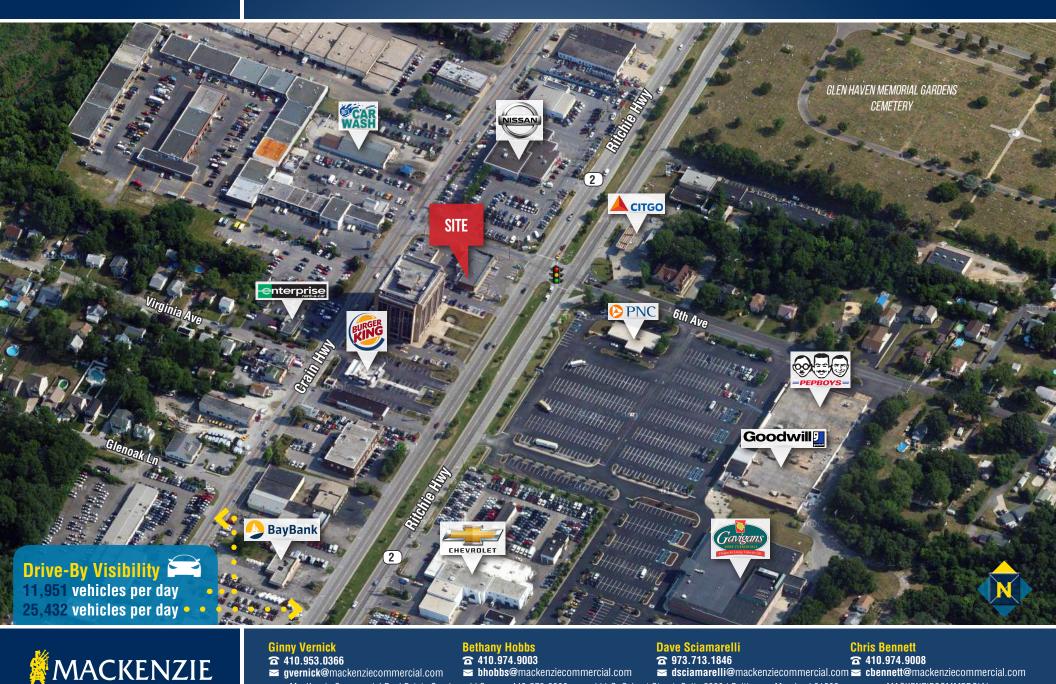

▶ 25,432 AADT (Ritchie Hwy Rt. 2)

► 11,951 AADT (Crain Hwy)

RENTAL RATE

\$28.00 psf, Net of Utilities

HIGHLIGHTS

- Retail strip center on heavily traveled Ritchie Hwy (MD Rt. 2)
- ► End cap space available
- ► Great visibility
- > Property sit at the corner of a lighted intersection
- ► Adjacent to Empire Towers retail/office building

**NEARBY RETAILERS:** 

**FOOD LION** 

**Dave Sciamarelli a** 973.713.1846

Goodwill

N DOLLAR TREE

BURGER

RITE AID

**Chris Bennett a** 410.974.9008 🖞 Giant

## **BIRDSEYE** 7300 RITCHIE HIGHWAY | GLEN BURNIE, MARYLAND 21061

MacKenzie Commercial Real Estate Services, LLC • 443-573-3200 • 111 S. Calvert Street, Suite 2800 | Baltimore, Maryland 21202 • www.MACKENZIECOMMERCIAL.com,