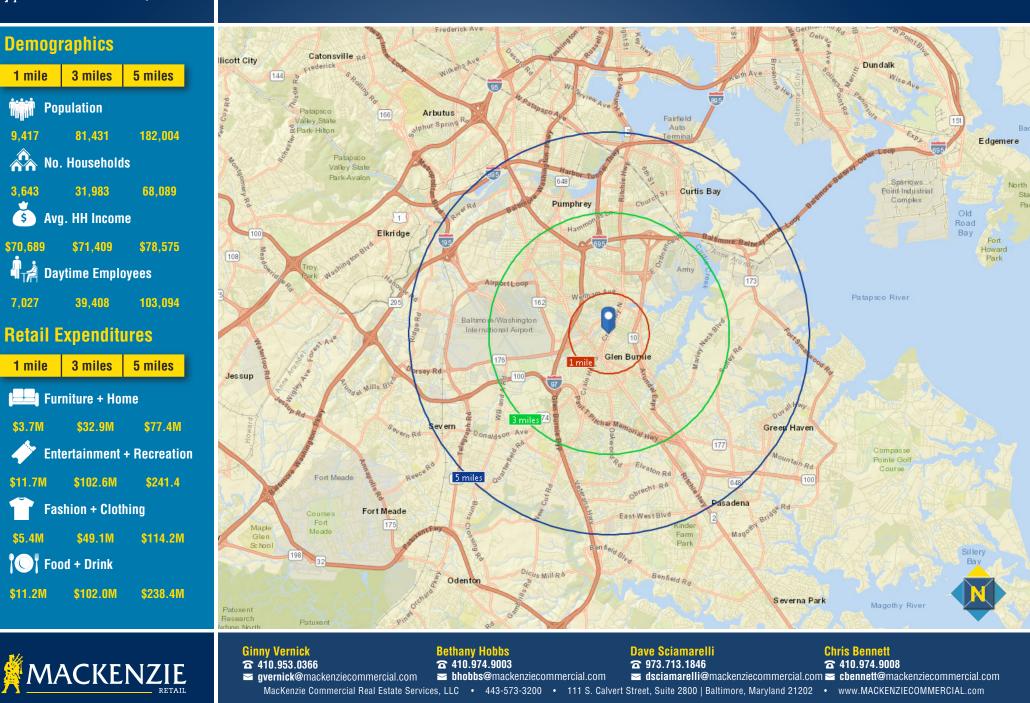

**gvernick@**mackenziecommercial.com

FOR LEASE Anne Arundel County, MD

1 mile

9.417

3.643

\$

\$70.689

7.027

1 mile

\$3.7M

\$5.4M

\$11.2M

## LOCATION/DEMOGRAPHICS 7300 RITCHIE HIGHWAY | GLEN BURNIE, MARYLAND 21061