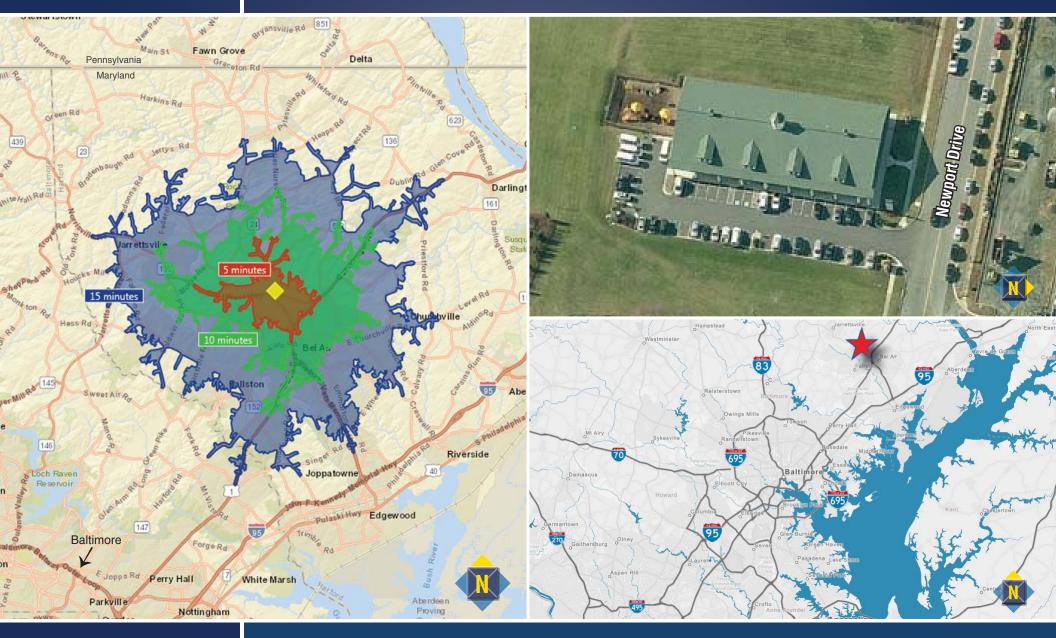

## **LOCATION/BIRDSEYE/DRIVE TIME** 9 Newport Drive | Forest Hill, Maryland, 21050

Tom Mottley | Vice President Beetle Smith | Senior Vice President 🖀 410.879.1900 🖂 tmottley@mackenziecommercial.com 🕿 410.879.1900 🖂 bsmith@mackenziecommercial.com MacKenzie Commercial Real Estate Services, LLC • 410-879-1900 • 3465 Box Hill Corporate Center Drive, Suite F | Abingdon, Maryland 21009 • www.MACKENZIECOMMERCIAL.com