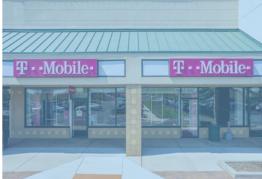

#### HIGHLIGHTS

- Located at the intersection of U.S. Route 1 and Route 24 (73,000+ vehicles per day)
- Pylon signage available (based on suite size)
- Strong mix of national, regional and local tenants including Barrett's on the Pike, Liberatore's, Mathnasium, MY SALON Suite, Weight Watchers, T-Mobile, Leslie's Pool Supplies, FedEx Office, Jabz Boxing, The Mint Room and more!