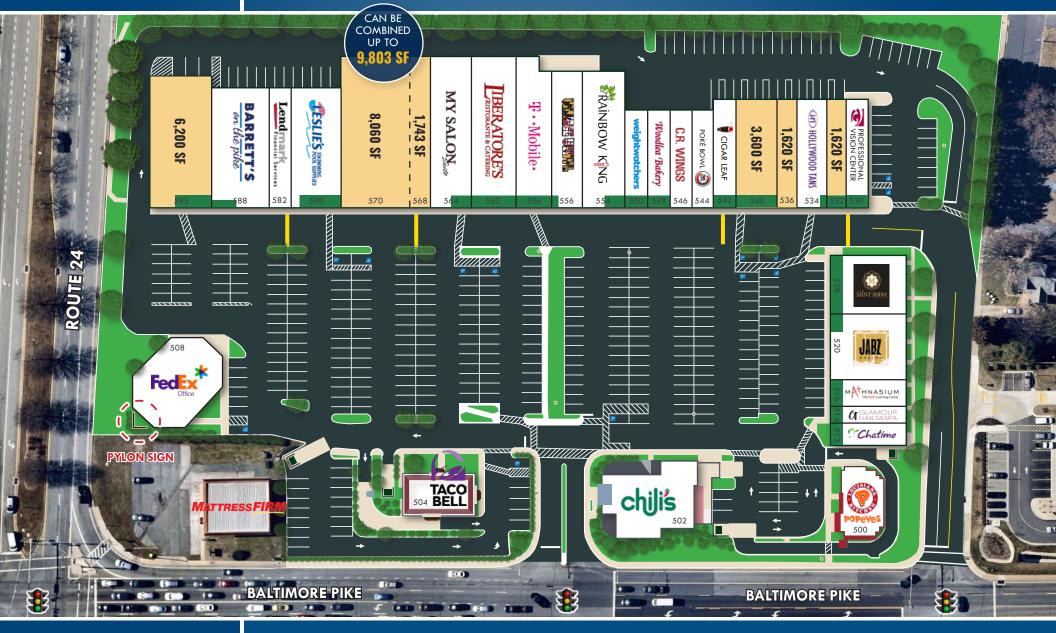

#### AVAILABLE

1,620-9,803 sf

TERM

5-10 years

OCCUPANCY

Immediate

PARKING RATIO 4:1,000 sf

#### **SITE PLAN** BEL AIR TOWN CENTER | 512-592 BALTIMORE PIKE | BEL AIR, MARYLAND 21014

Tom Fidler | Executive Vice President & Principal 🕿 410.494.4860 🖂 tfidler@mackenziecommercial.com

Laura Williams | Vice President 🖀 410.494.4864 🖂 Iwilliams@mackenziecommercial.com MacKenzie Commercial Real Estate Services, LLC • 410-821-8585 • 2328 W. Joppa Road, Suite 200 | Lutherville-Timonium, Maryland 21093 • www.MACKENZIECOMMERCIAL.com