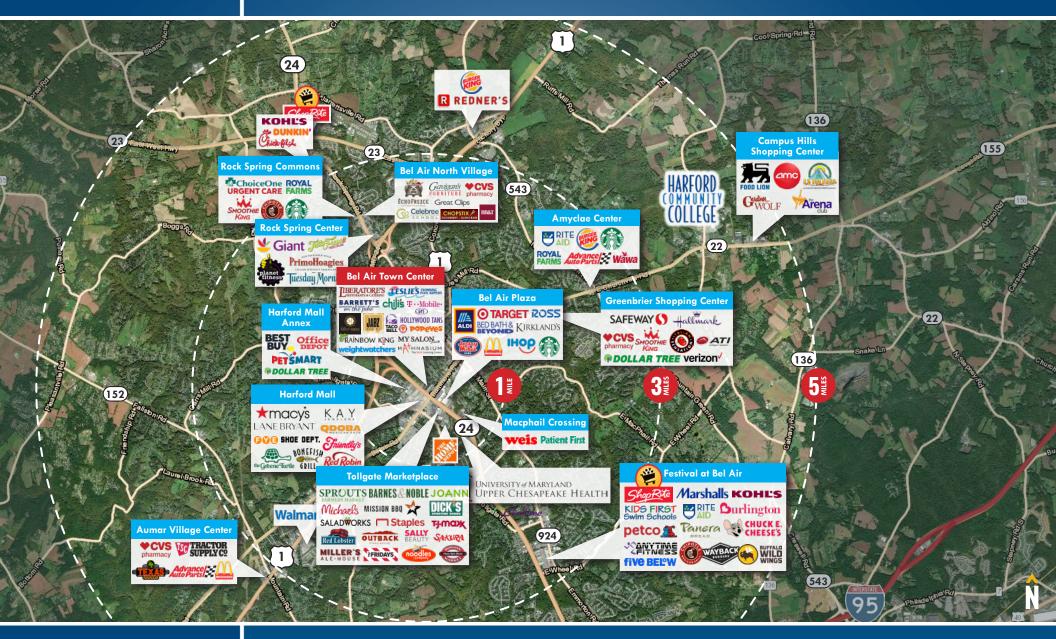

### **REGIONAL TRADE AREA** BEL AIR TOWN CENTER | 512-592 BALTIMORE PIKE | BEL AIR, MARYLAND 21014

Tom FidlerExecutive Vice President & PrincipalLaura WilliamsVice President☎ 410.494.4860ॼ tfidler@mackenziecommercial.com☎ 410.494.4864ॼ lwilliams@mackenziecommercial.comMacKenzie Commercial Real Estate Services, LLC• 410-821-8585• 2328 W. Joppa Road, Suite 200 | Lutherville-Timonium, Maryland 21093• www.MACKENZIECOMMERCIAL.com