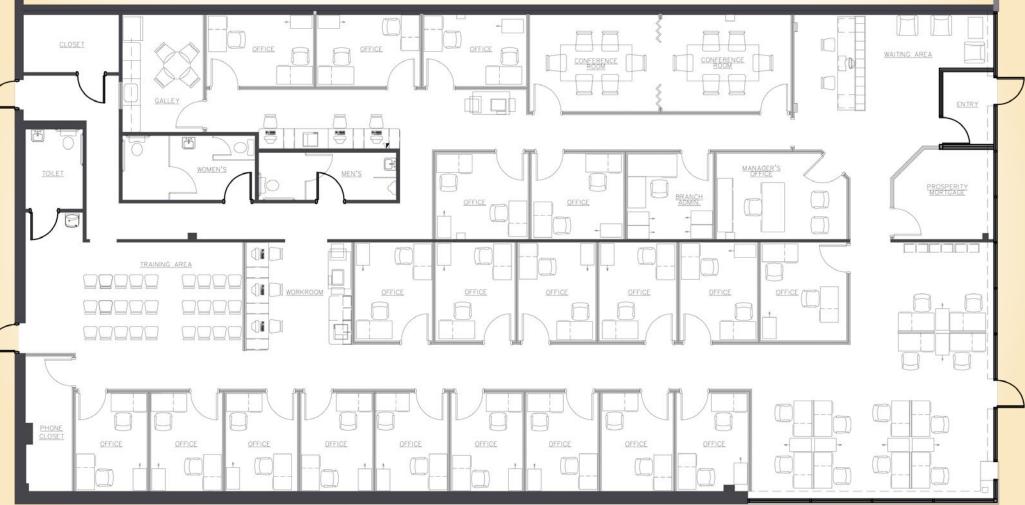

#### **FLOOR PLAN: 590-592 BALTIMORE PIKE** BEL AIR TOWN CENTER | 512-592 BALTIMORE PIKE | BEL AIR, MARYLAND 21014