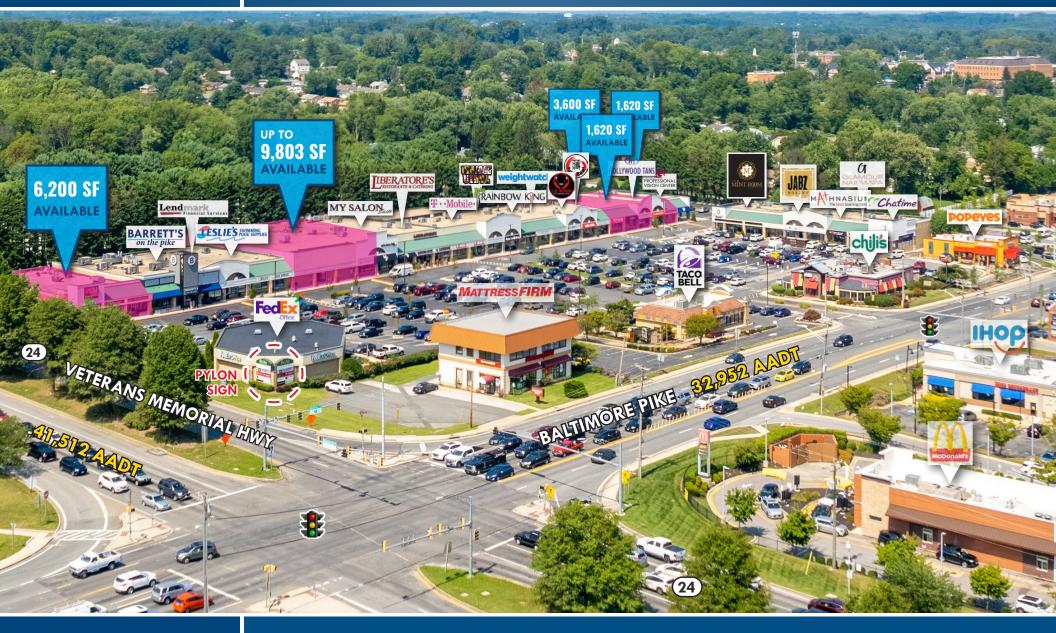

#### HIGHLIGHTS

- Located at the intersection of U.S. Route 1 and Route 24 (73,000+ vehicles per day)
- Pylon signage available (based on suite size)
- Strong mix of national, regional and local tenants including Barrett's on the Pike, Liberatore's, Mathnasium, MY SALON Suite, Weight Watchers, T-Mobile, Leslie's Pool Supplies, FedEx Office, Jabz Boxing, The Mint Room and more!

### **LOCAL TRADE AREA** BEL AIR TOWN CENTER | 512-592 BALTIMORE PIKE | BEL AIR, MARYLAND 21014

Tom FidlerExecutive Vice President & PrincipalA10.494.4860Itidler@mackenziecommercial.comMacKenzie Commercial Real Estate Services, LLC410-821-8585Commercial Real Estate Services, LLC410-821-8585Co