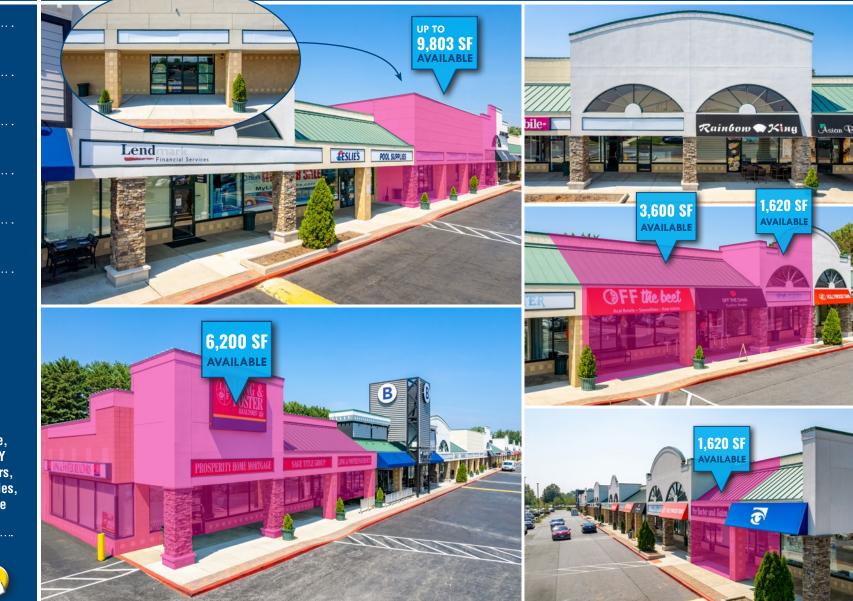

#### AVAILABLE

1,620-9,803 sf

TERM

5-10 years

OCCUPANCY

Immediate

PARKING RATIO 4:1,000 sf

#### HIGHLIGHTS

- Located at the intersection of U.S. Route 1 and Route 24 (73,000+ vehicles per day)
- Pylon signage available (based on suite size)
- Strong mix of national, regional and local tenants including Barrett's on the Pike, Liberatore's, Mathnasium, MY SALON Suite, Weight Watchers, T-Mobile, Leslie's Pool Supplies, FedEx Office, Jabz Boxing, The Mint Room and more!

### **BIRDSEYE** Bel air town center | 512-592 Baltimore Pike | Bel Air, Maryland 21014

Tom FidlerExecutive Vice President & PrincipalC 410.494.4860Ifidler@mackenziecommercial.comMacKenzie Commercial Real Estate Services, LLC410-821-8585C 410.494.4864Iwilliams@mackenziecommercial.comMacKenzie Commercial Real Estate Services, LLC410-821-8585C 410.494.4864Iwilliams@mackenziecommercial.com