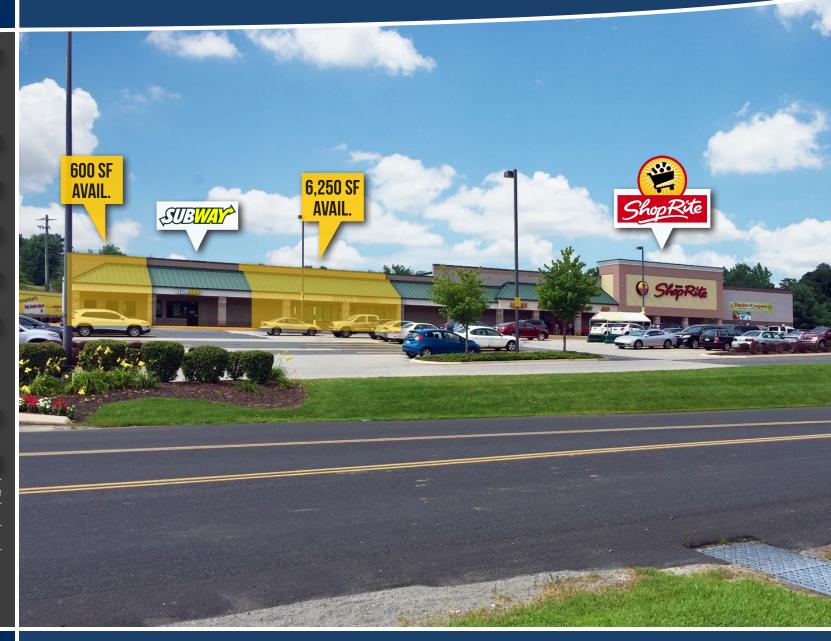

#### Available:

- 600 sf ± end cap (with drive-thru potential)
- 6.250 sf ±

#### **Highlights:**

- Anchored by high volume ShopRite
- Co-tenanted by Subway
- Ample free surface parking