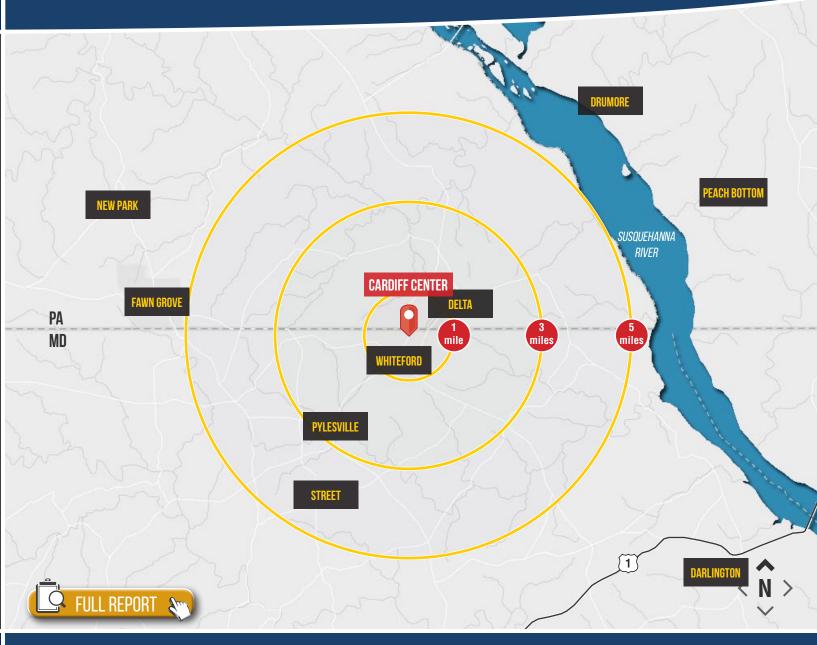

# **Location / Demographics**

Cardiff Center | 1606 Dooley Road | Whiteford, Maryland 21160