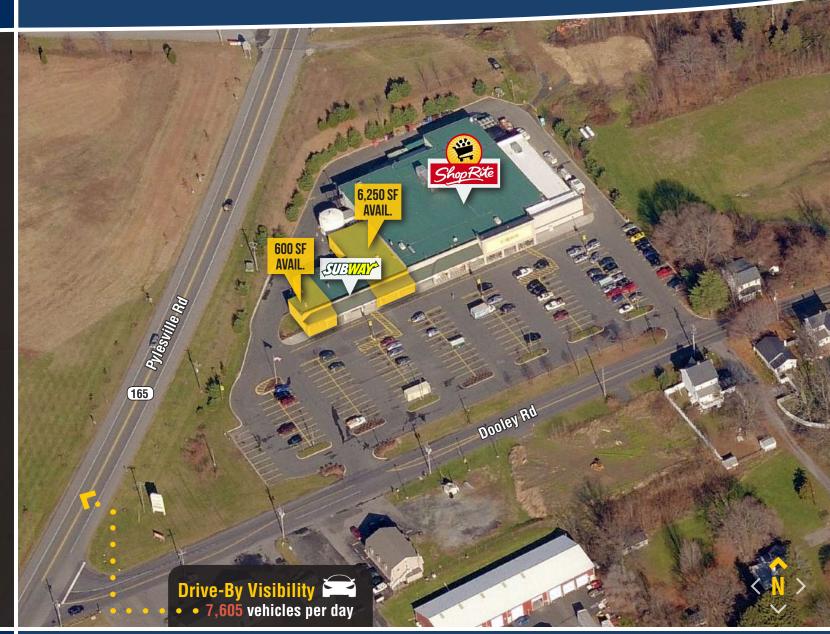

#### Available:

- 600 sf ± end cap (with drive-thru potential)
- 6.250 sf ±

#### Parking:

• 180 spaces