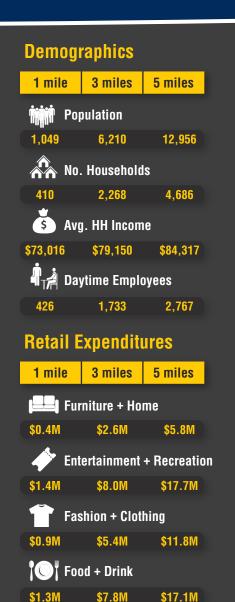

# **Location / Demographics**

Cardiff Center | 1606 Dooley Road | Whiteford, Maryland 21160