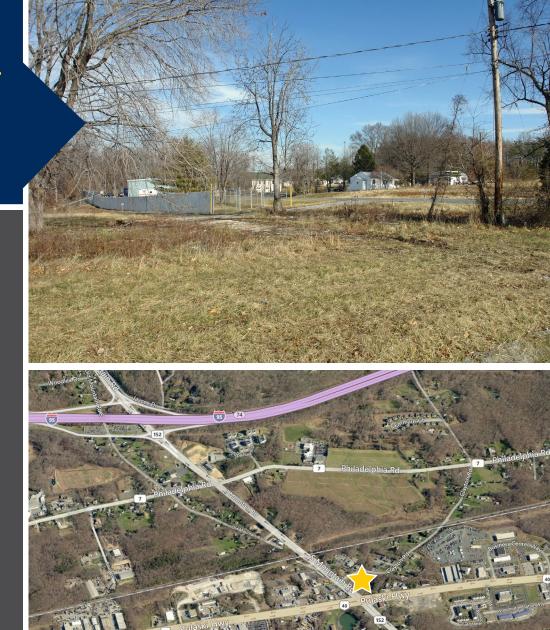

# **HIGHLIGHTS**:

- Located on a corner lot with close proximity to Route 40 and I-95 in Harford County
- Level topography
- Site has high visibility and high traffic count